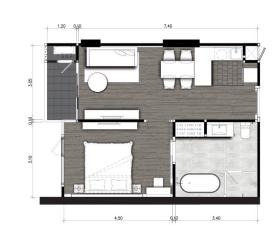

## ROOM TYPE A 40.10 SQ.M.

1 Bedroom 1 WC

## ROOM TYPE B 53.10 SQ.M.

1 Bedroom 1 WC