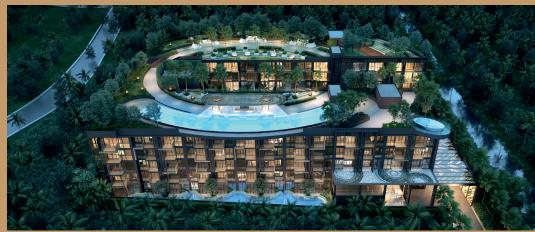

#### **FACILITIES**

THE MARIN PHUKET has a uniquely beauty and differentiated with 4 stylish swimming pools with Jacuzzi tub you can enjoy with your family. Our large-sized lobby is designed elegantly as though floating under fantasy sea. What's more, our highlight is the roof-deck of two buildings connected by bridge where you can choose to relax at bar nearby swimming pool or sunbathe and breathe fresh air at large roof-deck garden. There are also restaurants, fitness, kids room has to offer throughout your great relaxation.

- Luxury hotel lobby
- 4 Swimming Pools, 3 Jacuzzi
- Roof Deck Garden
- Dining-room

- Kids room&Fitness
- Digital card unit access
- 24 Hour Security
- Internet wifi

#### SWIMMING POOL

There are different 3 swimming pools on ground floor:

First swimming pool: you will feel like you are swimming around beautiful island and you can feel luxurious relaxation with 2 Jacuzzi's

Second and third swimming pools: they parallel with the building where privately peaceful atmosphere is found with pool access room.

Fourth swimming pool: located on roof deck, swimming pool is uniquely designed together with pool bar and uniquely large sized Jacuzzi tub you can enjoy soaking warmly with family or parties.