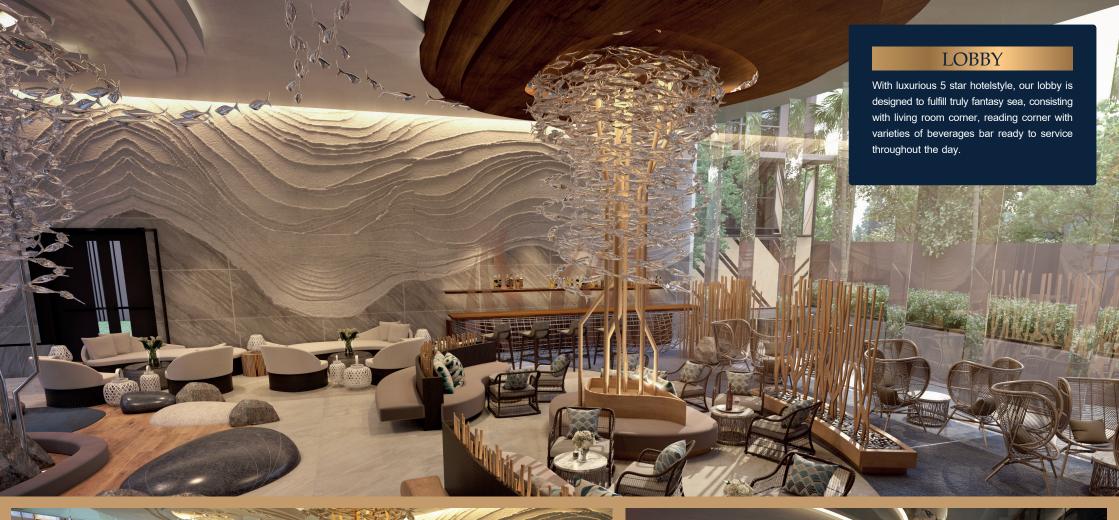

#### **FACILITIES**

THE MARIN PHUKET has a uniquely beauty and differentiated with 4 stylish swimming pools with Jacuzzi tub you can enjoy with your family. Our large-sized lobby is designed elegantly as though floating under fantasy sea. What's more, our highlight is the roof-deck of two buildings connected by bridge where you can choose to relax at bar nearby swimming pool or sunbathe and breathe fresh air at large roof-deck garden. There are also restaurants, fitness, kids room has to offer throughout your great relaxation.