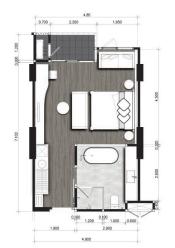

## ROOM TYPE A 40.10 SQ.M.

1 Bedroom 1 WC

## ROOM TYPE B 53.10 SQ.M.

1 Bedroom 1 WC

### ROOM TYPE C 70.40 SQ.M.

2 Bedroom 2 WC