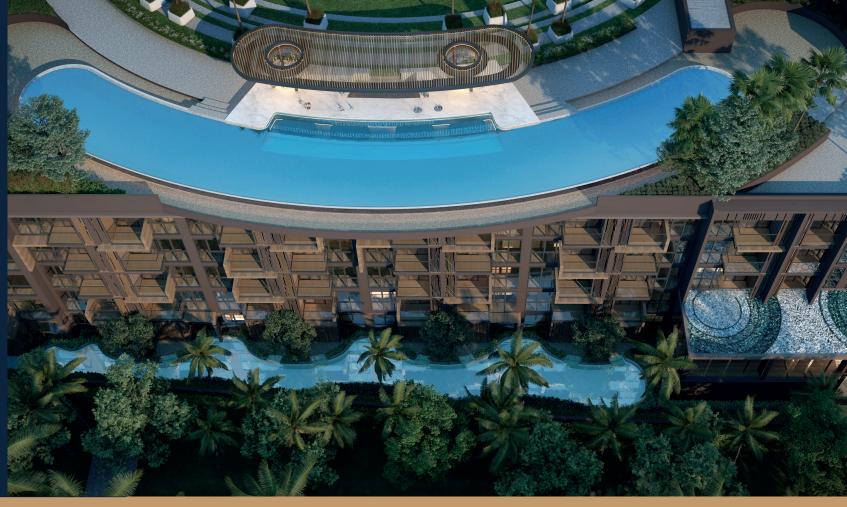

#### **FACILITIES**

THE MARIN PHUKET has a uniquely beauty and differentiated with 4 stylish swimming pools with Jacuzzi tub you can enjoy with your family. Our large-sized lobby is designed elegantly as though floating under fantasy sea. What's more, our highlight is the roof-deck of two buildings connected by bridge where you can choose to relax at bar nearby swimming pool or sunbathe and breathe fresh air at large roof-deck garden. There are also restaurants, fitness, kids room has to offer throughout your great relaxation.

#### SWIMMING POOL

There are different 3 swimming pools on ground floor:

First swimming pool: you will feel like you are swimming around beautiful island and you can feel luxurious relaxation with 2 Jacuzzi's

Second and third swimming pools: they parallel with the building where privately peaceful atmosphere is found with pool access room.

Fourth swimming pool: located on roof deck, swimming pool is uniquely designed together with pool bar and uniquely large sized Jacuzzi tub you can enjoy soaking warmly with family or parties.