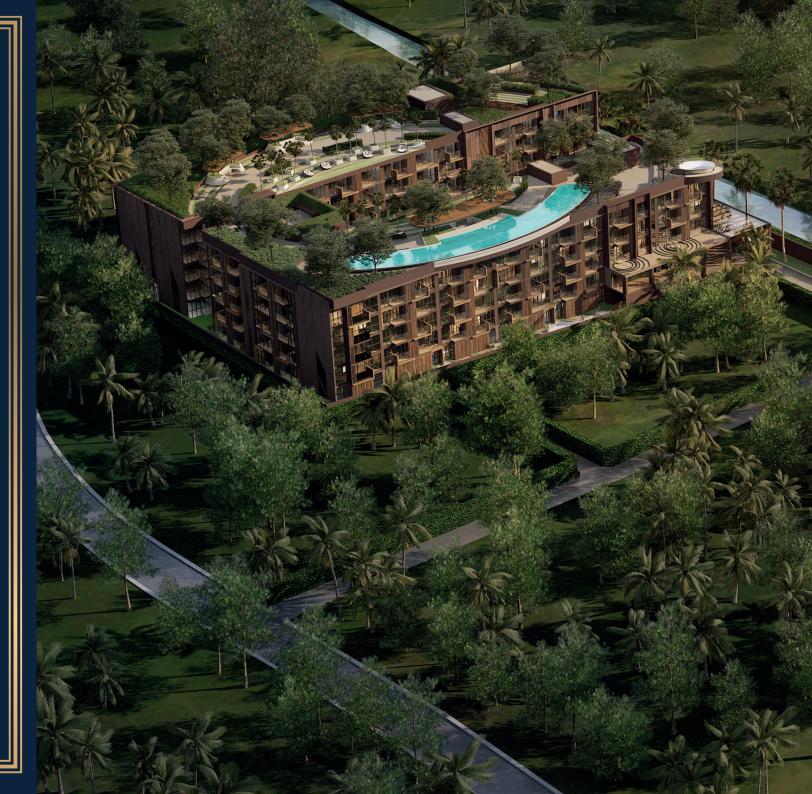

#### **FACILITIES**

THE MARIN PHUKET has a uniquely beauty and differentiated with 4 stylish swimming pools with Jacuzzi tub you can enjoy with your family. Our large-sized lobby is designed elegantly as though floating under fantasy sea. What's more, our highlight is the roof-deck of two buildings connected by bridge where you can choose to relax at bar nearby swimming pool or sunbathe and breathe fresh air at large roof-deck garden. There are also restaurants, fitness, kids room has to offer throughout your great relaxation.

- Luxury hotel lobby
- 4 Swimming Pools, 3 Jacuzzi
- Roof Deck Garden
- Dining-room

- Kids room&Fitness
- Digital card unit access
- 24 Hour Security
- Internet wifi

#### SWIMMING POOL

There are different 3 swimming pools on ground floor:

First swimming pool: you will feel like you are swimming around beautiful island and you can feel luxurious relaxation with 2 Jacuzzi's

Second and third swimming pools: they parallel with the building where privately peaceful atmosphere is found with pool access room.

Fourth swimming pool: located on roof deck, swimming pool is uniquely designed together with pool bar and uniquely large sized Jacuzzi tub you can enjoy soaking warmly with family or parties.