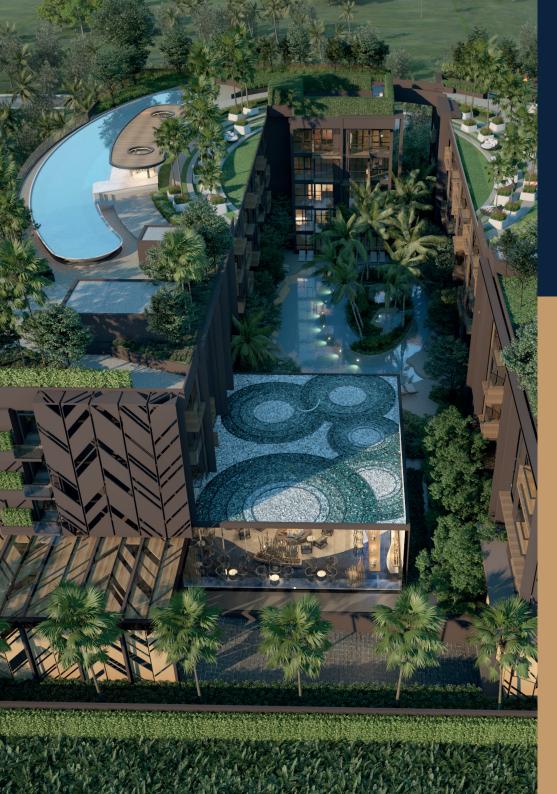

#### **FACILITIES**

THE MARIN PHUKET has a uniquely beauty and differentiated with 4 stylish swimming pools with Jacuzzi tub you can enjoy with your family. Our large-sized lobby is designed elegantly as though floating under fantasy sea. What's more, our highlight is the roof-deck of two buildings connected by bridge where you can choose to relax at bar nearby swimming pool or sunbathe and breathe fresh air at large roof-deck garden. There are also restaurants, fitness, kids room has to offer throughout your great relaxation.

- Luxury hotel lobby
- 4 Swimming Pools, 3 Jacuzzi
- Roof Deck Garden
- Dining-room

- Kids room&Fitness
- Digital card unit access
- 24 Hour Security
- Internet wifi

#### SWIMMING POOL

There are different 3 swimming pools on ground floor:

First swimming pool: you will feel like you are swimming around beautiful island and you can feel luxurious relaxation with 2 Jacuzzi's

Second and third swimming pools: they parallel with the building where privately peaceful atmosphere is found with pool access room.

Fourth swimming pool: located on roof deck, swimming pool is uniquely designed together with pool bar and uniquely large sized Jacuzzi tub you can enjoy soaking warmly with family or parties.