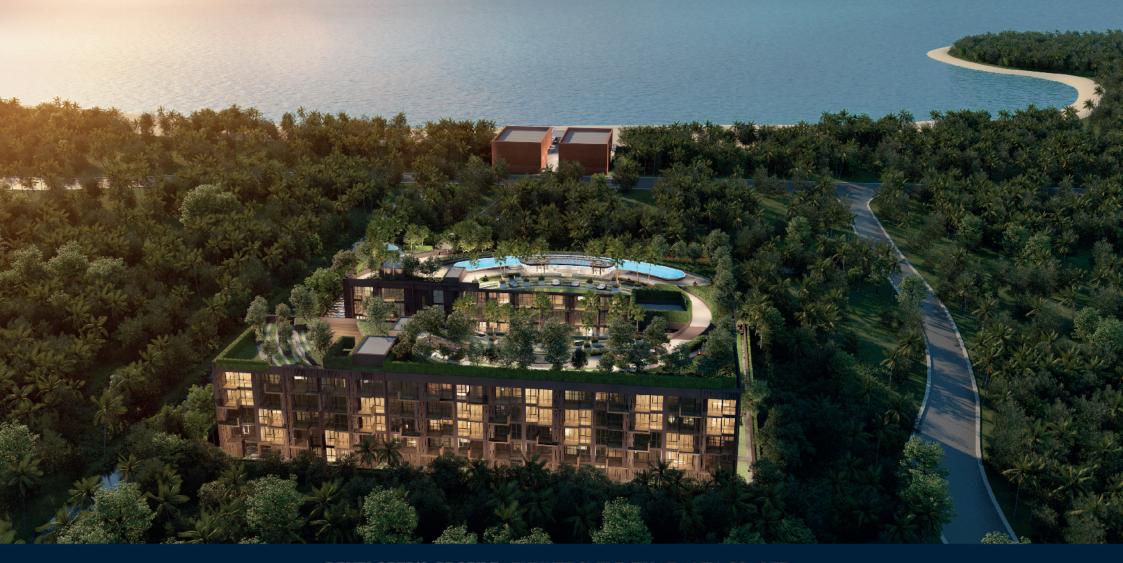

#### **FACILITIES**

THE MARIN PHUKET has a uniquely beauty and differentiated with 4 stylish swimming pools with Jacuzzi tub you can enjoy with your family. Our large-sized lobby is designed elegantly as though floating under fantasy sea. What's more, our highlight is the roof-deck of two buildings connected by bridge where you can choose to relax at bar nearby swimming pool or sunbathe and breathe fresh air at large roof-deck garden. There are also restaurants, fitness, kids room has to offer throughout your great relaxation.

- Luxury hotel lobby
- 4 Swimming Pools, 3 Jacuzzi
- Roof Deck Garden
- Dining-room

- Kids room&Fitness
- Digital card unit access
- 24 Hour Security
- Internet wifi

#### SWIMMING POOL

There are different 3 swimming pools on ground floor:

First swimming pool: you will feel like you are swimming around beautiful island and you can feel luxurious relaxation with 2 Jacuzzi's

Second and third swimming pools: they parallel with the building where privately peaceful atmosphere is found with pool access room.

Fourth swimming pool: located on roof deck, swimming pool is uniquely designed together with pool bar and uniquely large sized Jacuzzi tub you can enjoy soaking warmly with family or parties.