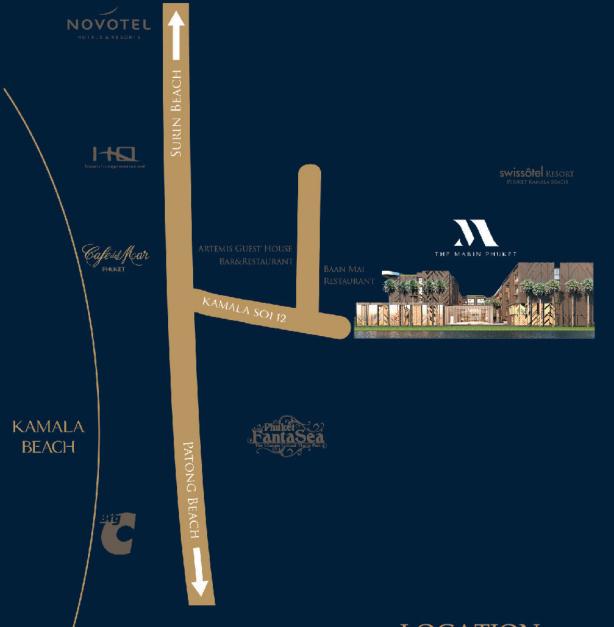

#### LOCATION: KATHU, KAMALA, PHUKET

| Kamala Beach                 | 100 M.  |
|------------------------------|---------|
| Café Del Mar Phuket          | 100 M.  |
| Phuket Fantasea              | 200 м.  |
| Thai Bank                    | 1 KM.   |
| BIG C SUPERMARKET            | 1.2 KM. |
| Surin Beach                  | 2.7 Km. |
| Bangtao Beach                | 4 KM.   |
| VILLA MARKET                 | 7 KM.   |
| CATCH BEACH CLUB             | 7 KM.   |
| Patong Beach                 | 10 km.  |
| Phuket International Airport | 20 KM.  |
| Phuket Old Town              | 21 km.  |
| Promthep cape                | 30 km.  |
| Central Phuket               | 30 KM.  |
|                              |         |

- LOCATION -

THE MARIN PHUKET is in a perfect location just 100 meters from the Kamala beach attracts lots of high potential tourists with a wide range of amazing places of recreation such as well known CAFÉ DEL MAR / HQ BEACH CLUB located nearby PHUKET FANTASEA where millions of tourist flock to visit hugely popular performance. It is also located not far from convenient store, super market, banks and entertainment venues.