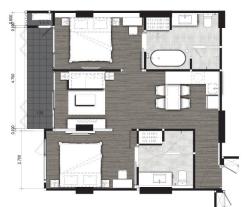

with pool access room.

Fourth swimming pool: located on roof deck, swimming pool is uniquely designed together with pool bar and uniquely large sized Jacuzzi tub you can enjoy soaking warmly with family or parties.









#### **DINING-ROOM**

Our dining-room is designed to make you feel like having a relaxing dining on magnificent fishing vessel at sea.

#### **KIDSROOM**

Kids can be encouraged their unlimited ideas and imagination in this room with enjoyable pirate ship.

#### **FITNESS**

Fully equipped fitness equipment ready for healthy lover.

#### **CORRIDOR**

Caring for your real relaxation, we meticulously choose rugs that reduced disturbance sound while walking.











## ROOM TYPE A 40.10 SQ.M.

1 Bedroom 1 WC













## ROOM TYPE B 53.10 SQ.M.

1 Bedroom 1 WC





### ROOM TYPE C 70.40 SQ.M.

2 Bedroom 2 WC









#### LOCATION: KATHU, KAMALA, PHUKET

| Kamala Beach                 | 100 M.  |
|------------------------------|---------|
| Café Del Mar Phuket          | 100 M.  |
| Phuket Fantasea              | 200 м.  |
| Thai Bank                    | 1 KM.   |
| BIG C SUPERMARKET            | 1.2 KM. |
| Surin Beach                  | 2.7 Km. |
| Bangtao Beach                | 4 KM.   |
| VILLA MARKET                 | 7 KM.   |
| CATCH BEACH CLUB             | 7 KM.   |
| Patong Beach                 | 10 km.  |
| Phuket International Airport | 20 KM.  |
| Phuket Old Town              | 21 km.  |
| Promthep cape                | 30 km.  |
| Central Phuket               | 30 KM.  |
|                              |         |

- LOCATION -

THE