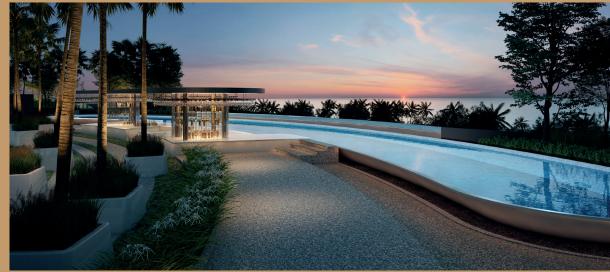

#### **FACILITIES**

THE MARIN PHUKET has a uniquely beauty and differentiated with 4 stylish swimming pools with Jacuzzi tub you can enjoy with your family. Our large-sized lobby is designed elegantly as though floating under fantasy sea. What's more, our highlight is the roof-deck of two buildings connected by bridge where you can choose to relax at bar nearby swimming pool or sunbathe and breathe fresh air at large roof-deck garden. There are also restaurants, fitness, kids room has to offer throughout your great relaxation.

#### SWIMMING POOL

There are different 3 swimming pools on ground floor:

First swimming pool: you will feel like you are swimming around beautiful island and you can feel luxurious relaxation with 2 Jacuzzi's

Second and third swimming pools: they parallel with the building where privately peaceful atmosphere is found with pool access room.

Fourth swimming pool: located on roof deck, swimming pool is uniquely designed together with pool bar and uniquely large sized Jacuzzi tub you can enjoy soaking warmly with family or parties.