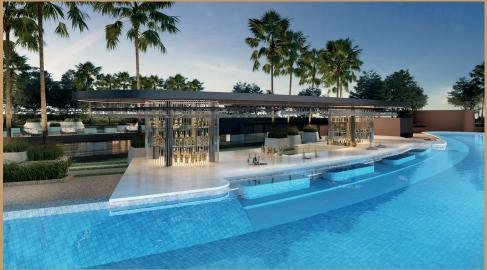

#### **FACILITIES**

THE MARIN PHUKET has a uniquely beauty and differentiated with 4 stylish swimming pools with Jacuzzi tub you can enjoy with your family. Our large-sized lobby is designed elegantly as though floating under fantasy sea. What's more, our highlight is the roof-deck of two buildings connected by bridge where you can choose to relax at bar nearby swimming pool or sunbathe and breathe fresh air at large roof-deck garden. There are also restaurants, fitness, kids room has to offer throughout your great relaxation.

#### SWIMMING POOL

There are different 3 swimming pools on ground floor:

First swimming pool: you will feel like you are swimming around beautiful island and you can feel luxurious relaxation with 2 Jacuzzi's

Second and third swimming pools: they parallel with the building where privately peaceful atmosphere is found with pool access room.

Fourth swimming pool: located on roof deck, swimming pool is uniquely designed together with pool bar and uniquely large sized Jacuzzi tub you can enjoy soaking warmly with family or parties.