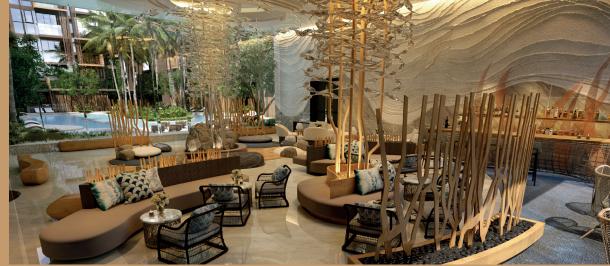

#### **FACILITIES**

THE MARIN PHUKET has a uniquely beauty and differentiated with 4 stylish swimming pools with Jacuzzi tub you can enjoy with your family. Our large-sized lobby is designed elegantly as though floating under fantasy sea. What's more, our highlight is the roof-deck of two buildings connected by bridge where you can choose to relax at bar nearby swimming pool or sunbathe and breathe fresh air at large roof-deck garden. There are also restaurants, fitness, kids room has to offer throughout your great relaxation.