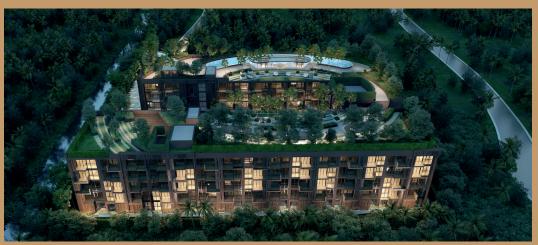

#### **FACILITIES**

THE MARIN PHUKET has a uniquely beauty and differentiated with 4 stylish swimming pools with Jacuzzi tub you can enjoy with your family. Our large-sized lobby is designed elegantly as though floating under fantasy sea. What's more, our highlight is the roof-deck of two buildings connected by bridge where you can choose to relax at bar nearby swimming pool or sunbathe and breathe fresh air at large roof-deck garden. There are also restaurants, fitness, kids room has to offer throughout your great relaxation.

- Luxury hotel lobby
- 4 Swimming Pools, 3 Jacuzzi
- Roof Deck Garden
- Dining-room

- Kids room&Fitness
- Digital card unit access
- 24 Hour Security
- Internet wifi

#### SWIMMING POOL

There are different 3 swimming pools on ground floor:

First swimming pool: you will feel like you are swimming around beautiful island and you can feel luxurious relaxation with 2 Jacuzzi's

Second and third swimming pools: they parallel with the building where privately peaceful atmosphere is found with pool access room.

Fourth swimming pool: located on roof deck, swimming pool is uniquely designed together with pool bar and uniquely large sized Jacuzzi tub you can enjoy soaking warmly with family or parties.