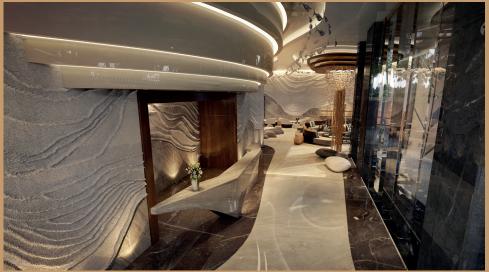

#### **FACILITIES**

THE MARIN PHUKET has a uniquely beauty and differentiated with 4 stylish swimming pools with Jacuzzi tub you can enjoy with your family. Our large-sized lobby is designed elegantly as though floating under fantasy sea. What's more, our highlight is the roof-deck of two buildings connected by bridge where you can choose to relax at bar nearby swimming pool or sunbathe and breathe fresh air at large roof-deck garden. There are also restaurants, fitness, kids room has to offer throughout your great relaxation.

#### **CORRIDOR**

Caring for your real relaxation, we meticulously choose rugs that reduced disturbance sound while walking.