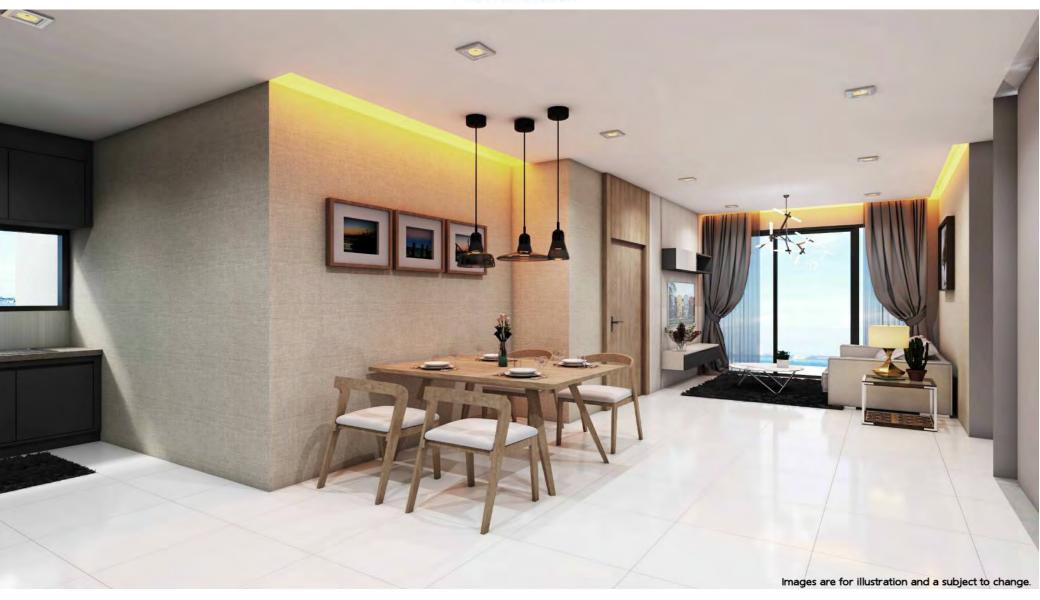

## Fixtures and Fittings Type A

#### Kitchen

Modern European fitted kitchen Microwave Fridge Granit worktops Two ring hob and extractor Stainless steel sink and tap Table and chairs

#### Living area

Fabric Sofa Coffee Table Wall mounted TV unit and LCD TV High quality ceramic floor tiles 600x600

#### **Bedroom**

Large built in wardrobe
Double bed and high quality mattress
Two bedside tables

#### **Bathroom**

Type C (Studio) 63 S Q . M Furniture Layout Plan Scale 1 : 50.