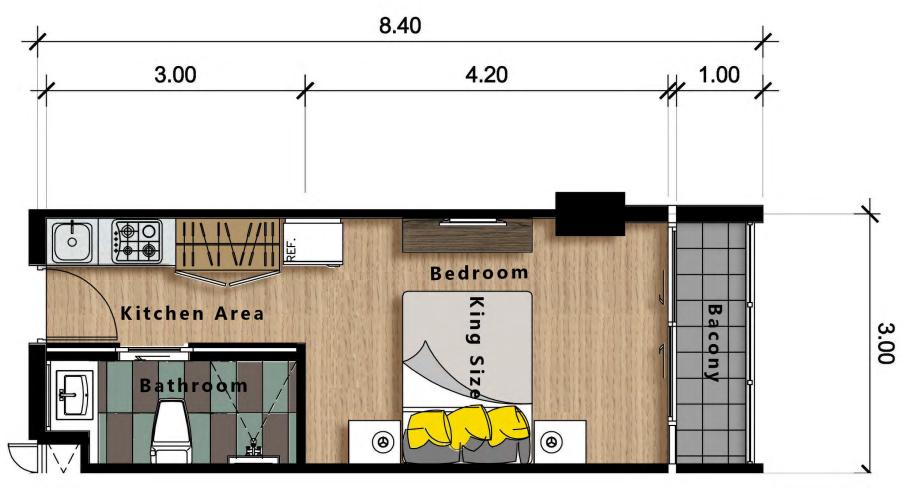

## วิวทะเล | Sea View

พื้นที่ตากอากาศ | Sun Deck Area

วิวภูเขา | Mountian View

**Roof** Floor

Type S (Studio) 25.20 Sqm Furniture Layout Plan Scale 1: 50.