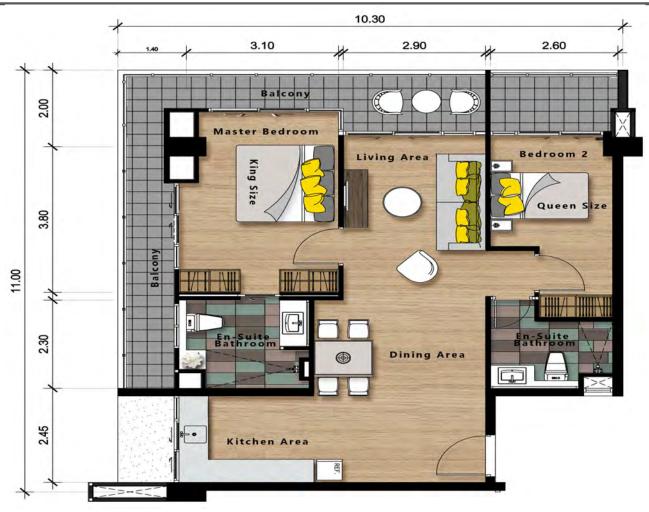

#### Bathroom 1 and 2

Type E (Studio) 103.4 Sqm Furniture Layout Plan Scale 1: 50.