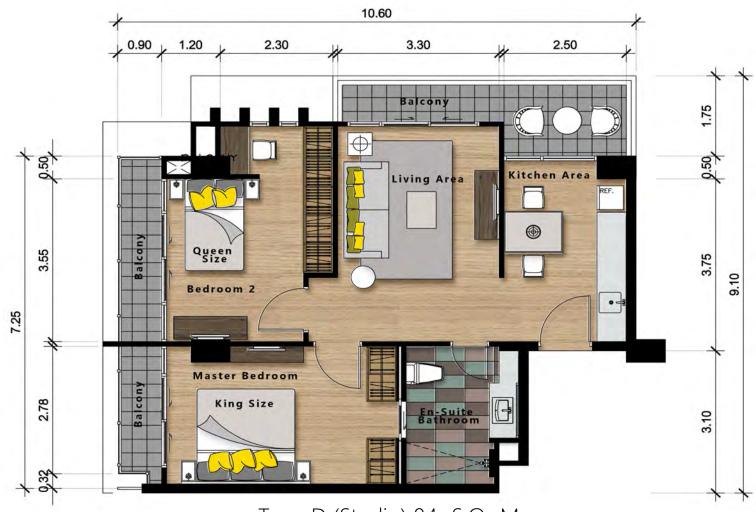

## วิวทะเล | Sea View

พื้นที่ตากอากาศ | Sun Deck Area

วิวภูเขา | Mountian View

**Roof** Floor

Type S (Studio) 25.20 Sqm Furniture Layout Plan Scale 1: 50.