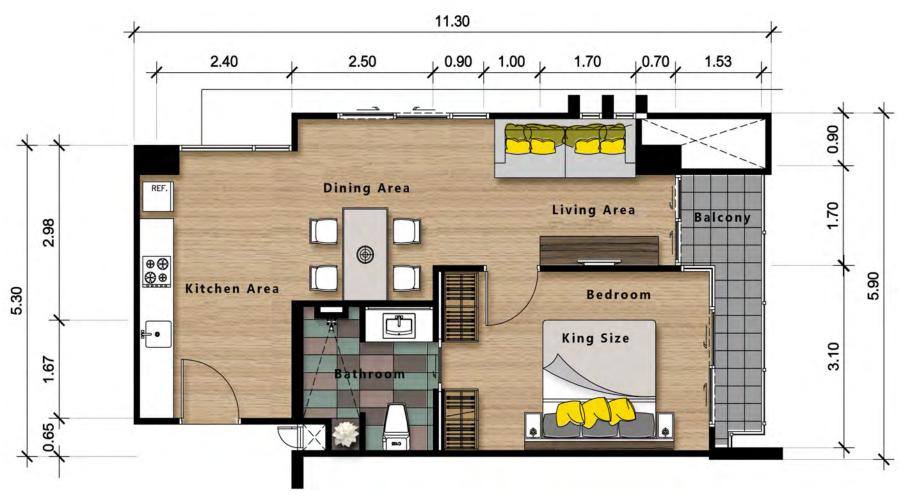

#### **Bathroom**

Type C (Studio) 63 S Q . M Furniture Layout Plan Scale 1 : 50.