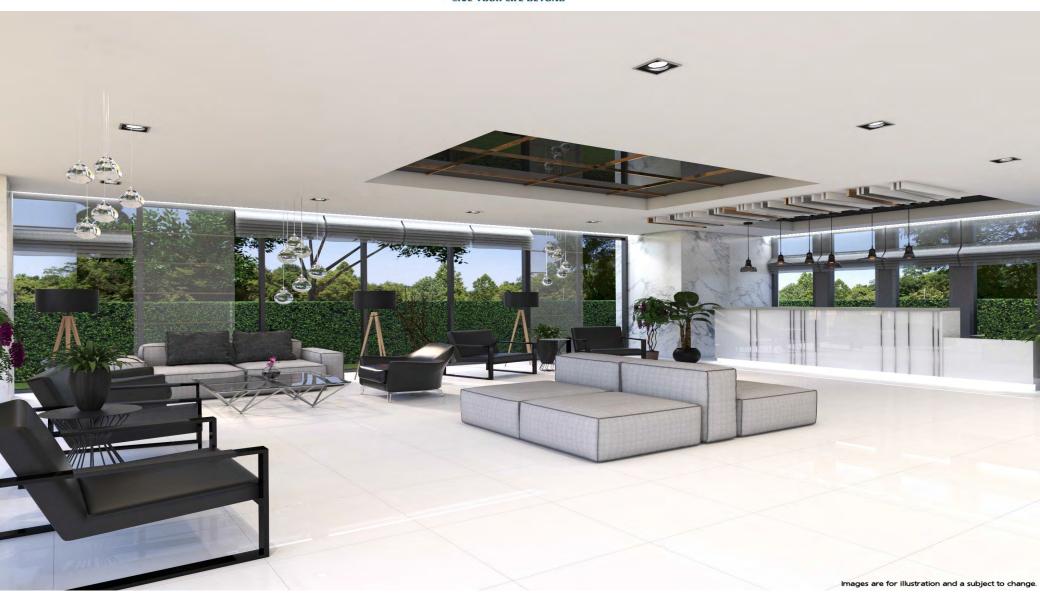

#### Facilities

- 25M Rooftop pool
- Mountain and sea views
- Sundeck
- Fitness center
- CCTV with 24 hour security
- Complimentary mini bus shuttle
- service to local area
- Award winning landscaping by Nong Nooch

The project will feature, studios, plus one and two bedroom options. As Lee wanted to offer a total service to his clients, he will work with buyers to deliver bespoke designs. Club Quarters will also offer its residents services and amenities second to none including: Free local shuttle service, roof top pool, fully equipped gym and fitness centre, keyless door entry, 24 hour security, a coffee shop and best of all breathtaking sea and mountain views.