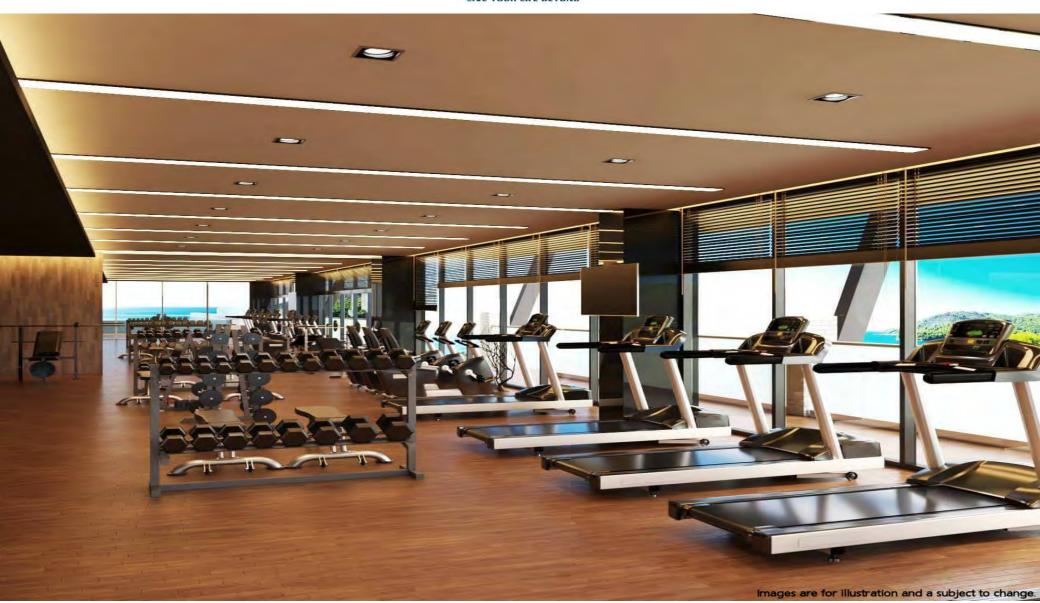

#### Facilities

- 25M Rooftop pool
- Mountain and sea views
- Sundeck
- Fitness center
- CCTV with 24 hour security
- Complimentary mini bus shuttle
- service to local area
- Award winning landscaping by Nong Nooch

The project will feature, studios, plus one and two bedroom options. As Lee wanted to offer a total service to his clients, he will work with buyers to deliver bespoke designs. Club Quarters will also offer its residents services and amenities second to none including: Free local shuttle service, roof top pool, fully equipped gym and fitness centre, keyless door entry, 24 hour security, a coffee shop and best of all breathtaking sea and mountain views.