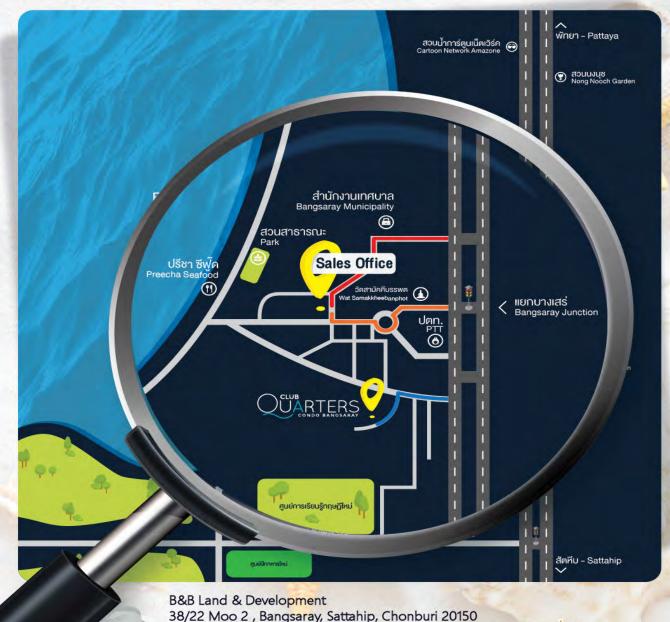

## LOCATION

- จากพัทยาเพียง 20 นาที From Pattaya 20 minutes

- ใกล้สวนน้ำการ์ตูนเน็ตเวิร์ค Near Cartoon Network Amazone

- ใกล้สวนนงนุช Near Nong Nooch Garden

- ใกล้หาดบางเสร่เพียง 1 กม. From Bangsaray Beach 1 km.

- ห่างจากถนนสุขุมวิท 500 เมตร From Sukhumvit Rd. 500 m.

- ใกล้หาดทรายแก้ว Near Sai Kaew Beach

Call: +66 (0) 80 901 5576

E-mail: contact@clubquarterscondo.com