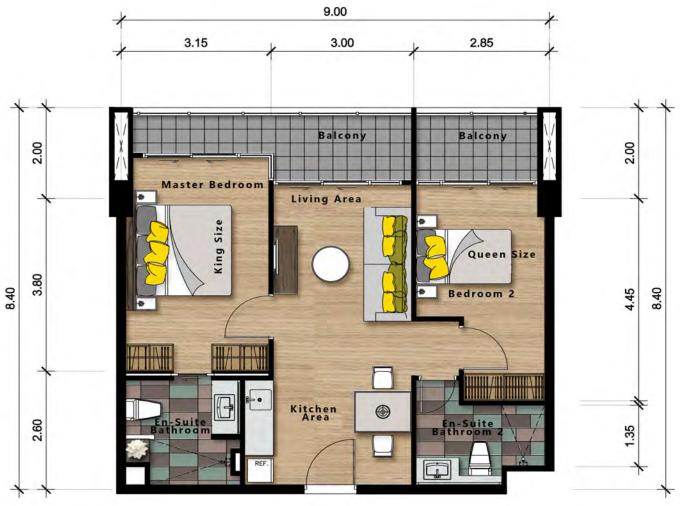

❖ 2 Bedroom Type <u>B</u> Approximately 76.50 sq.m

❖ 1 Bedroom Type C Approximately 63 sq.m

❖ 2 Bedroom Type D Approximately 84 sq.m

❖ 2 Bedroom Type <u>E</u> Approximately 103.40 sq.m

#### Bathroom 1 and 2

Type D (Studio) 84 SQ.M

Furniture Layout Plan Scale 1: 50.