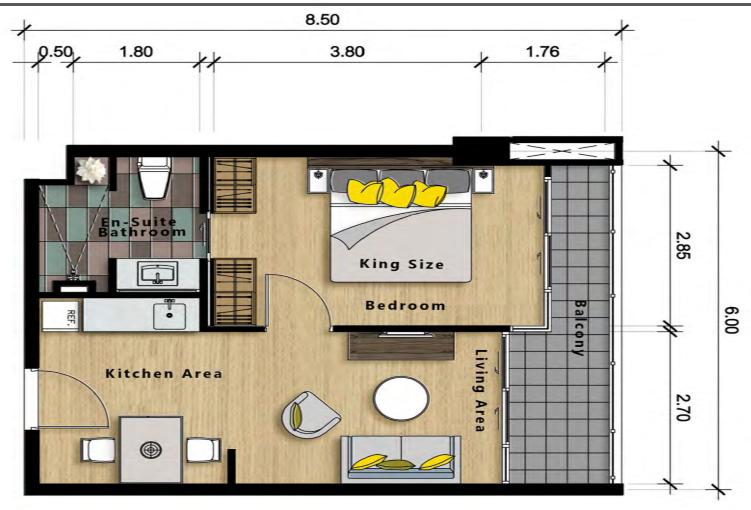

#### **Bathroom**

Type A (Studio) 51 S Q . M Furniture Layout Plan Scale 1 : 50.