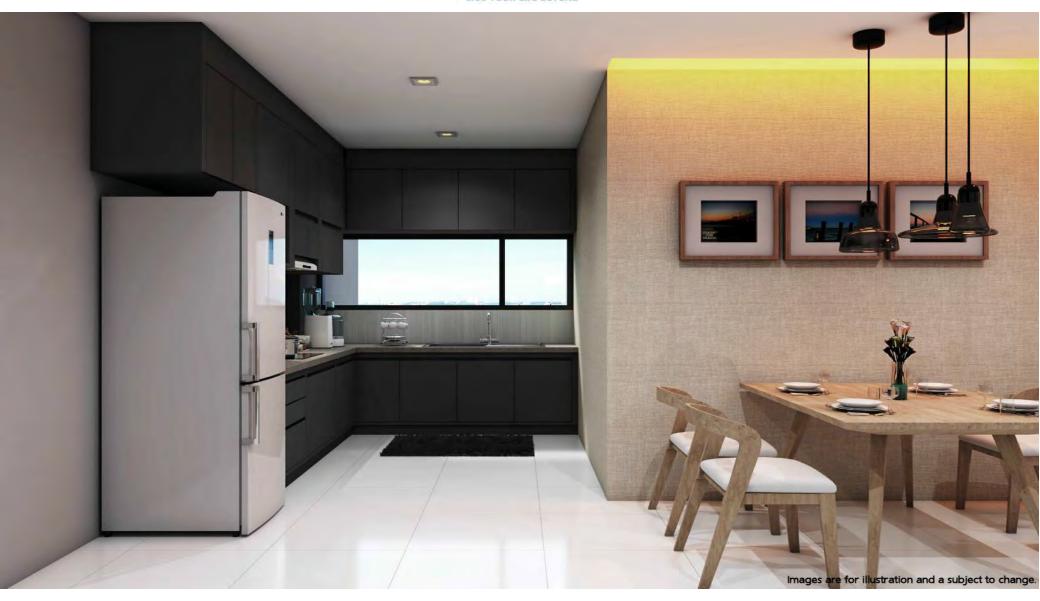

#### Kitchen

Modern European fitted kitchen Microwave Fridge Granit worktops Stainless steel sink and tap

#### Kitchen

Modern European fitted kitchen Microwave Fridge Granit worktops Two ring hob and extractor Stainless steel sink and tap Table and chairs

#### Kitchen

Modern European fitted kitchen Microwave Fridge Granit worktops Four ring hob and extractor Stainless steel sink and tap Table and chairs