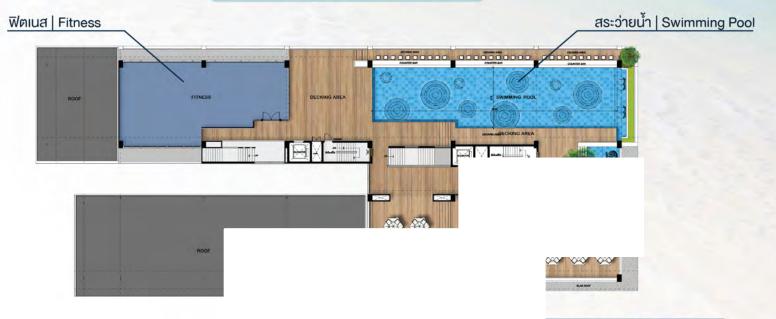

## **Roof Floor Plan**

## วิวทะเล | Sea View

พื้นที่ตากอากาศ | Sun Deck Area

วิวภูเขา | Mountian View

**Roof** Floor

Type S (Studio) 25.20 Sqm Furniture Layout Plan Scale 1: 50.