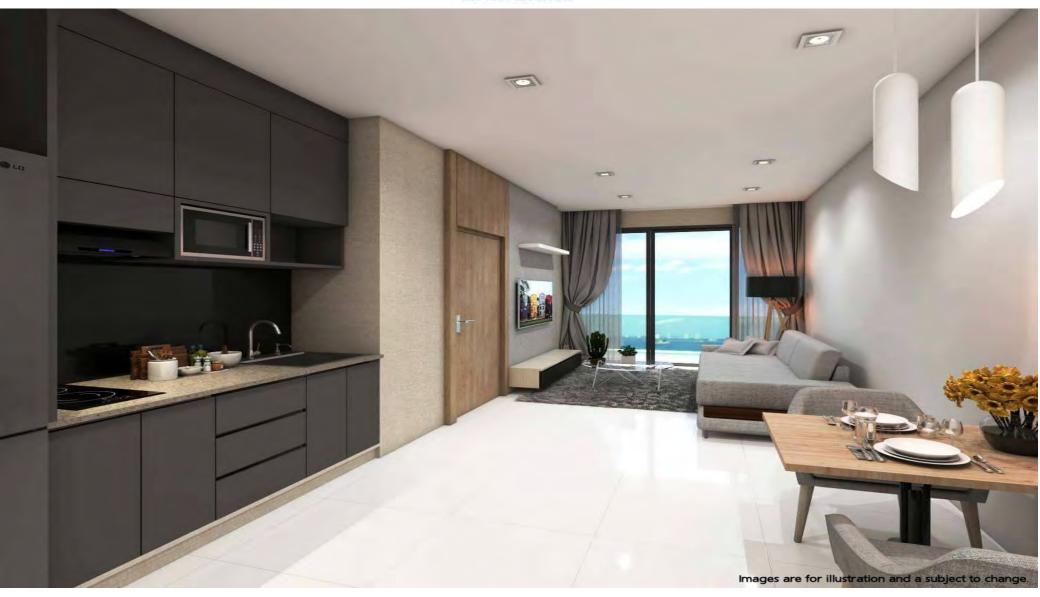

## วิวทะเล | Sea View

พื้นที่ตากอากาศ | Sun Deck Area

วิวภูเขา | Mountian View

**Roof** Floor

Type S (Studio) 25.20 Sqm Furniture Layout Plan Scale 1: 50.

## Fixtures and Fittings Type S Studio

#### Kitchen

Modern European fitted kitchen Microwave Fridge Granit worktops Stainless steel sink and tap

#### Bedroom

Large built in wardrobe Double bed and high quality mattress Two bedside tables

#### **Bathroom**

Type A (Studio) 51 S Q . M Furniture Layout Plan Scale 1 : 50.