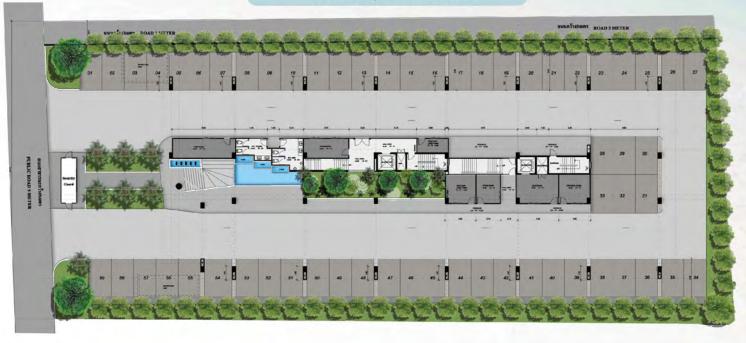

#### GENERAL INFORMATION

Project areas : 2 Rai (3, 200 sq.m)

Building Total: 1 building with 5 floors

Parking: 59 cars

❖ Unit total: 88 units

Unit type: 6 types

❖ Studio S Approximately 25.20 sq.m

♣ 1 Bedroom Type A Approximately 51 sq.m

## **GROUND FLOOR PLAN**