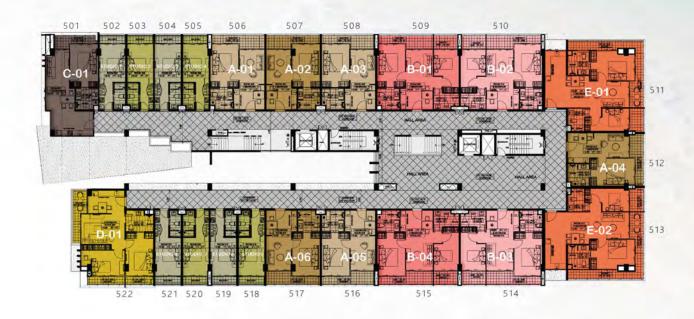

n and sea views
- Sundeck
- Fitness center
- CCTV with 24 hour security
- Complimentary mini bus shuttle
- service to local area
- Award winning landscaping by Nong Nooch

| Studio | Type A | Type B | Type C | Type D | Type E |
|--------|--------|--------|--------|--------|--------|
| 32     | 29     | 12     | 3      | 4      | 8      |



## Bang Saray



TheVillage — Mood&Tone









































## **GROUND FLOOR PLAN**





## วิวทะเล | Sea View



วิวภูเขา | Mountian View

**Ground** Floor



## **SECOND FLOOR PLAN**





### วิวทะเล | Sea View

ล็อบบี้ | Lobby



วิวภูเขา | Mountian View

2nd Floor







## วิวทะเล | Sea View



วิวภูเขา | Mountian View

3rd Floor







## วิวทะเล | Sea View



วิวภูเขา | Mountian View

4th Floor







## วิวทะเล | Sea View



วิวภูเขา | Mountian View

5th Floor



## **Roof Floor Plan**





## วิวทะเล | Sea View



พื้นที่ตากอากาศ | Sun Deck Area

วิวภูเขา | Mountian View

**Roof** Floor







Type S (Studio) 25.20 Sqm Furniture Layout Plan Scale 1: 50.



## Fixtures and Fittings Type S Studio

#### Kitchen

Modern European fitted kitchen Microwave Fridge Granit worktops Stainless steel sink and tap

#### Bedroom

Large built in wardrobe Double bed and high quality mattress Two bedside tables

#### **Bathroom**



Type A (Studio) 51 S Q . M Furniture Layout Plan Scale 1 : 50.



## Fixtures and Fittings Type A

#### Kitchen

Modern European fitted kitchen Microwave Fridge Granit worktops Two ring hob and extractor Stainless steel sink and tap Table and chairs

#### Living area

Fabric Sofa Coffee Table Wal