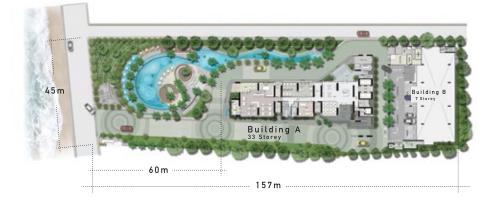

# MASTER PLAN & UNIT PLAN

TYPE A 41 SQ.M.

**TOTAL LAND AREA** 4-2-56 rai (Freehold residential condominium)

**NUMBER OF UNITS** 399 units (33 storeys)

**COMPLETION** Ready to move in

#### FACILITIES

- 45 meters of private beach frontage
- Large beachfront pool
- Garden recreation landscape
- Fitness center
- Rooftop Tennis court
- Exclusive lobby
- Restaurant
- Car Park building 52%