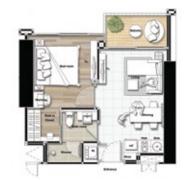

# MASTER PLAN & UNIT PLAN

TYPE A 41 SQ.M.

**TOTAL LAND AREA** 4-2-56 rai (Freehold residential condominium)

**NUMBER OF UNITS** 399 units (33 storeys)

**COMPLETION** Ready to move in