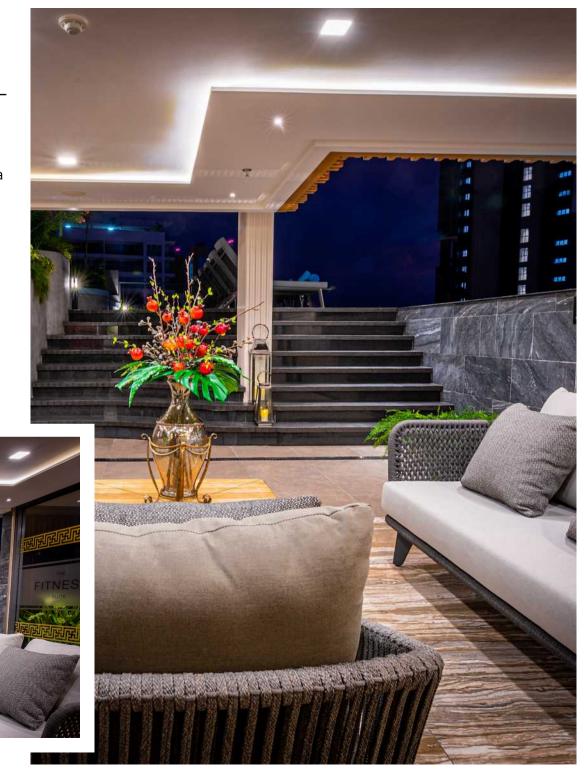

# The DECK

The Deck's lounge is an intimate space. Soothing tones, opulent furnishings, make it the ideal spot to meet a friend, mingle or simply peruse the morning paper. For private group entertaining, a roof top bar with adjoining relaxation area provides a stylish space for special occasions.