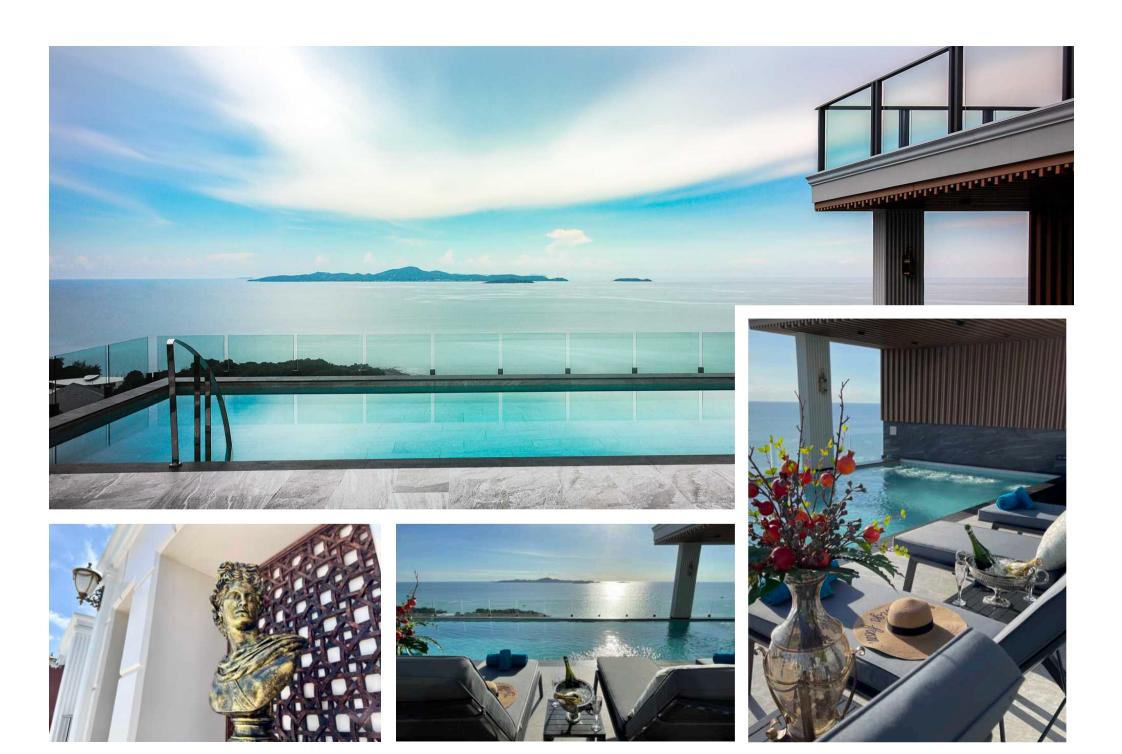

# The DECK

The Deck's lounge is an intimate space. Soothing tones, opulent furnishings, make it the ideal spot to meet a friend, mingle or simply peruse the morning paper. For private group entertaining, a roof top bar with adjoining relaxation area provides a stylish space for special occasions.