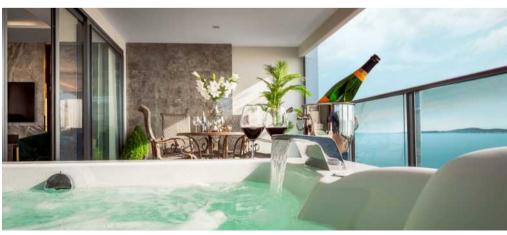

# The DECK

The Deck's lounge is an intimate space. Soothing tones, opulent furnishings, make it the ideal spot to meet a friend, mingle or simply peruse the morning paper. For private group entertaining, a roof top bar with adjoining relaxation area provides a stylish space for special occasions.