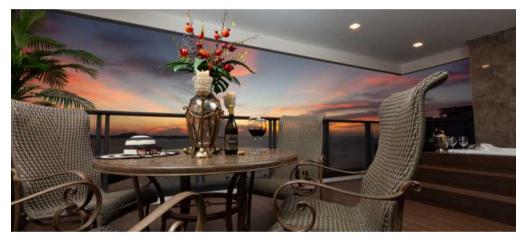

# The DECK

The Deck's lounge is an intimate space. Soothing tones, opulent furnishings, make it the ideal spot to meet a friend, mingle or simply peruse the morning paper. For private group entertaining, a roof top bar with adjoining relaxation area provides a stylish space for special occasions.