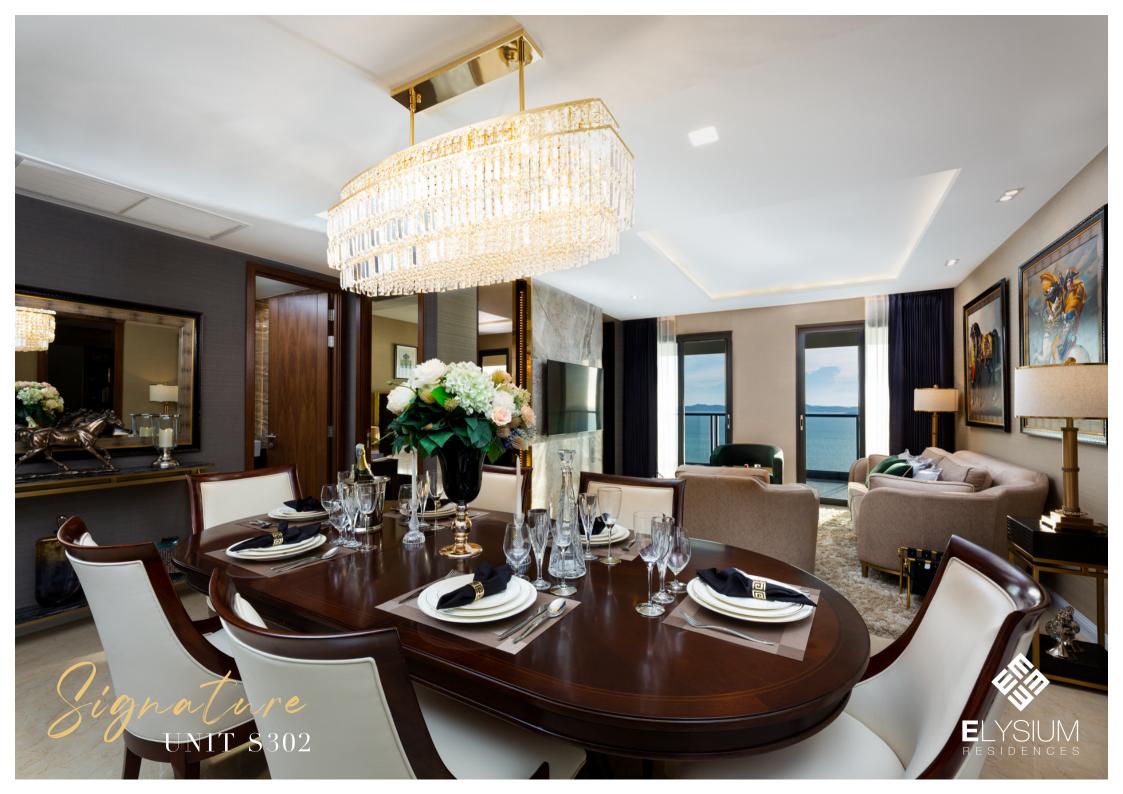

# THE UNITS

A CAREFULLY DETAILED SELECTION, TO SHOWCASE A LUXURIOUS LIFESTYLE.

# IMPECCABLE DESIGN

Surrounded by impeccable design, gorgeous surfaces, combined with German appliances, each residence delivers both functional and inspiring kitchen and dining areas. With multiple vantage points to take in the panoramic views through dramatic floor-to-ceiling windows, an open plan design maximises storage and creates generous light filled spaces. Perfect for whipping up a gourmet delight, entertaining guests, or just taking a moment to slow down and simply be relaxed.