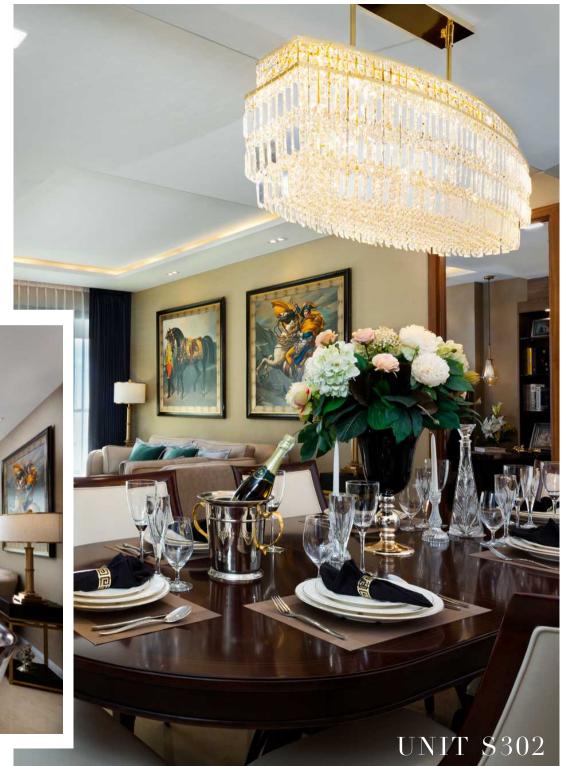

# IMPECCABLE DESIGN

Surrounded by impeccable design, gorgeous surfaces, combined with German appliances, each residence delivers both functional and inspiring kitchen and dining areas. With multiple vantage points to take in the panoramic views through dramatic floor-to-ceiling windows, an open plan design maximises storage and creates generous light filled spaces. Perfect for whipping up a gourmet delight, entertaining guests, or just taking a moment to slow down and simply be relaxed.