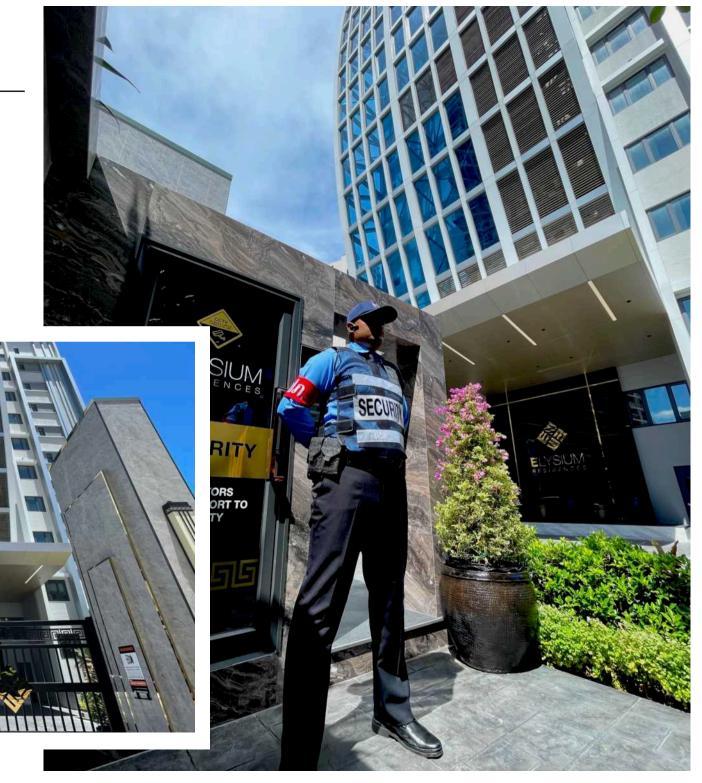

# The SECURITY

Elysium your private sanctuary is the most secure hospitality residence in Thailand, with electric sliding gates and strict security protocols makes Elysium the relaxation zone of the affluent.

Nobody can just view Elysium from inside as security is strict and documentation needs to be shown at all times for entry, Offering a measure of privacy for all your departures and arrivals.