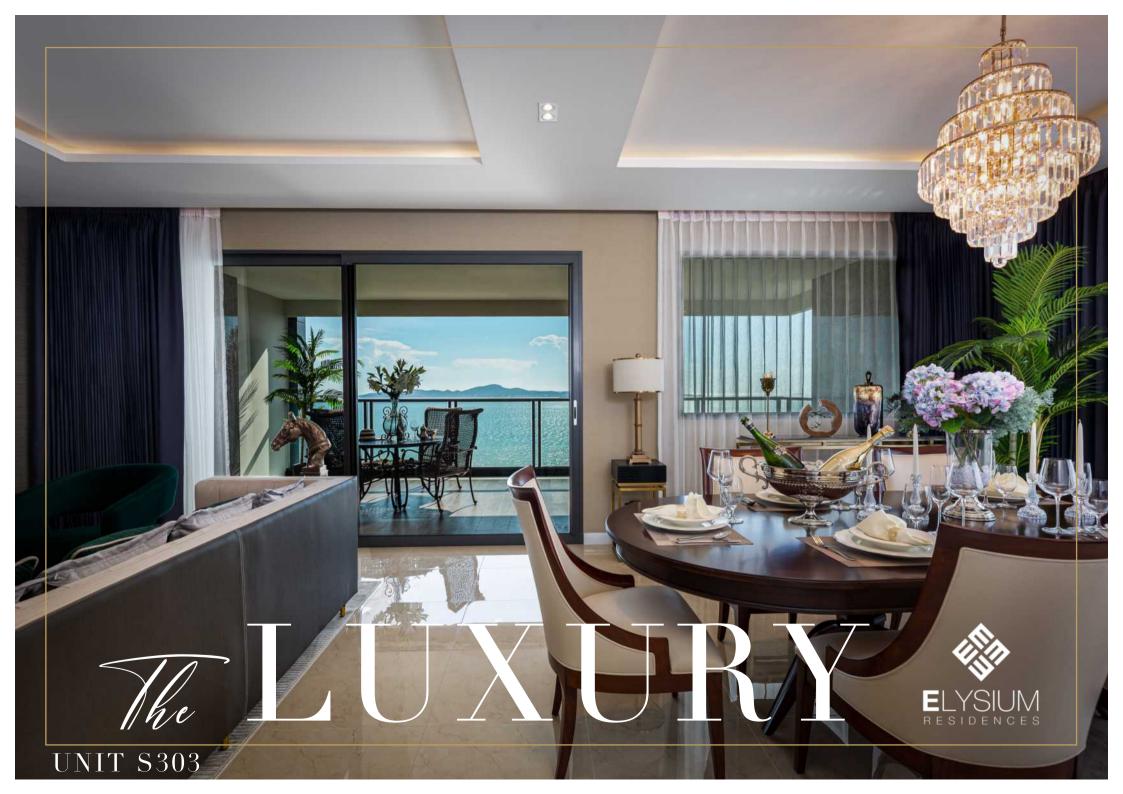

# THE UNITS

A CAREFULLY DETAILED SELECTION, TO SHOWCASE A LUXURIOUS LIFESTYLE.

# IMPECCABLE DESIGN

Surrounded by impeccable design, gorgeous surfaces, combined with German appliances, each residence delivers both functional and inspiring kitchen and dining areas. With multiple vantage points to take in the panoramic views through dramatic floor-to-ceiling windows, an open plan design maximises storage and creates generous light filled spaces. Perfect for whipping up a gourmet delight, entertaining guests, or just taking a moment to slow down and simply be relaxed.