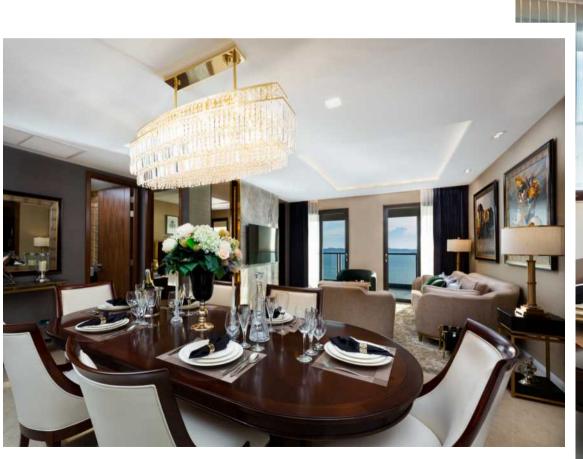

# IMPECCABLE DESIGN

Surrounded by impeccable design, gorgeous surfaces, combined with German appliances, each residence delivers both functional and inspiring kitchen and dining areas. With multiple vantage points to take in the panoramic views through dramatic floor-to-ceiling windows, an open plan design maximises storage and creates generous light filled spaces. Perfect for whipping up a gourmet delight, entertaining guests, or just taking a moment to slow down and simply be relaxed.