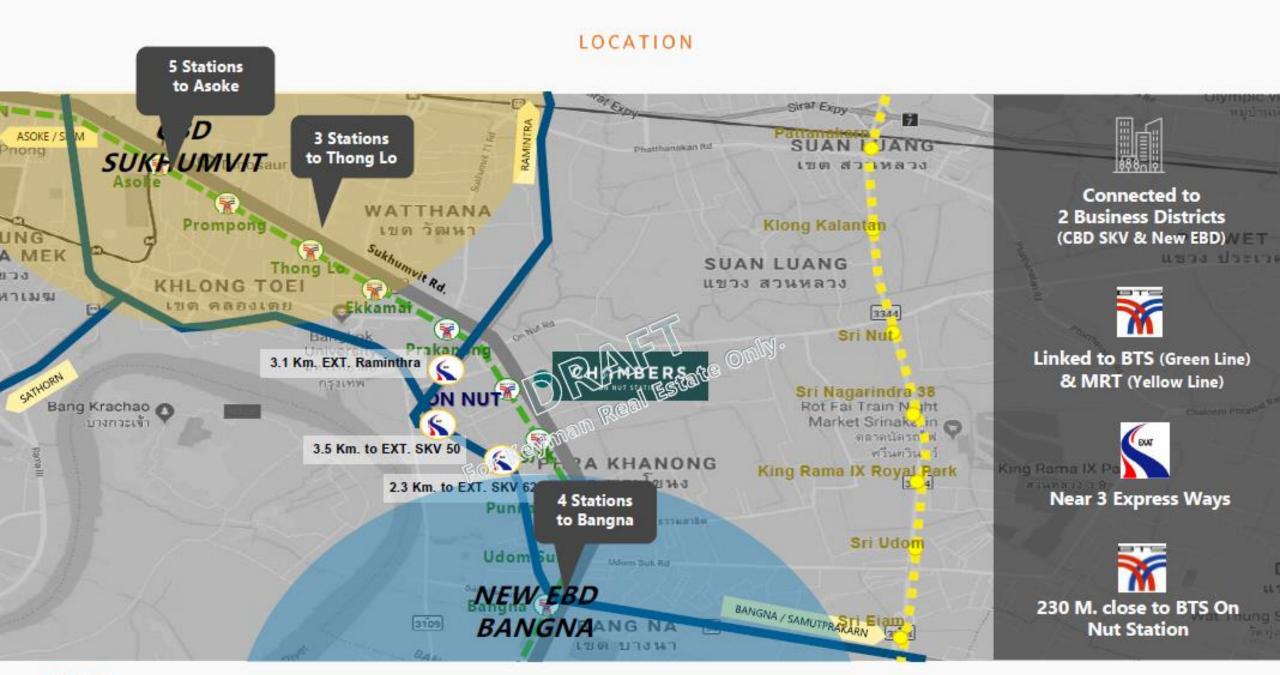

## LOCATION (CONVENIENT)

## LOCATION (TRANSPORTATION)

SC ASSE

## TRANSPORTATION (via car)

- Sukhumvit Rd. : Go straight pass BTS Onnut Station> and then turn left at the Soi Sukhumvit 81 for 200 meters > The project is on the right.
- Bangna Rd.: Go straight pass BTS Onnut Station > and then make a U-turn under Prakhanong bridge, and turn left at Soi Sukhumvit 81 for 200 meters .The project is on the right.
- Soi Sukhumvit 50 (From Dindang Expressway, Bangna, and Ramindra.) : Turn left to Sukhumvit Rd. > and then make a Uturn under Prakhanong bridge > go straight pass BTS Onnut Station > and then turn left at Soi Sukhumvit 81 for 200 meters. The project is on the right
- Srinakarin Rd. : Go straight on Onnut Rd.> and turn right at soi onnut 10 > go straight for 1 km >The project is on the left.