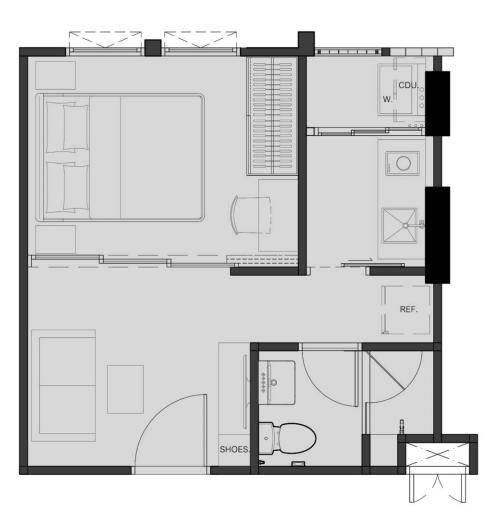

## *Furniture Package for* 1 *BEDROOM*

26 sq.m. (25.91 - 27.17 sq.m.) Building A No. 1-12, 14-20, 22-27, 30-31

TV. Cabinet (1 Piece)
Coffee Table (1 Piece)
Sofa 2 Seats (1 Piece)
Dressing Table (1 Piece)
Chair (1 Piece)
Bed Base (Spring box) (1 Piece)
Side Table (1 Piece)
Wardrobe I-Shape (1 Piece)
Pantry I-Shape (1 Piece)
Shoes Cabinet (1 Piece)