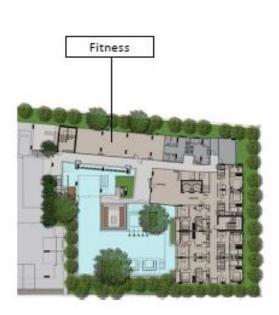

174 Lots (35.73%)

Lobby, Shop, Smart Locker, Courtyard, Step Garden, Library, Swimming Pool, Jacuzzi, Fitness

60 THB./Sq.m. 550 THB./Sq.m.

#### BUILDING C :FITNESS TAKE VIEW SWIMMING POOL

สวนหลังบ้าน สังสรรค์ แลกเปลี่ยน SEEN <mark>TO BE SEEN</mark>

SC ASSET