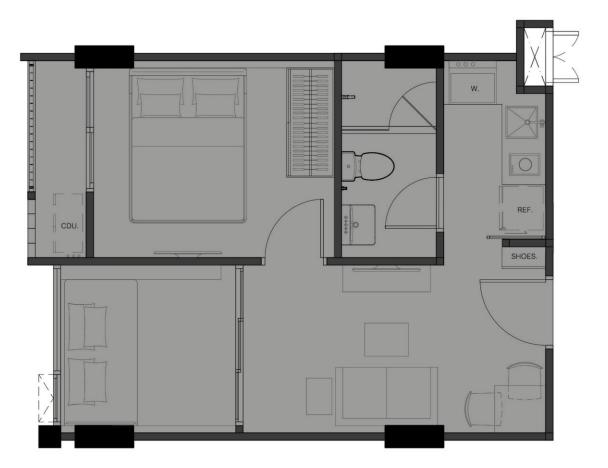

## 1 BEDROOM : 26 SQ.M.

FOR GOOD MORNINGS

## *Furniture Package for* 1 *BEDROOM*

26 sq.m. (25.91 - 27.17 sq.m.) Building A No. 1-12, 14-20, 22-27, 30-31

TV. Cabinet (1 Piece)
Coffee Table (1 Piece)
Sofa 2 Seats (1 Piece)
Dressing Table (1 Piece)
Chair (1 Piece)
Bed Base (Spring box) (1 Piece)
Side Table (1 Piece)
Wardrobe I-Shape (1 Piece)
Pantry I-Shape (1 Piece)
Shoes Cabinet (1 Piece)