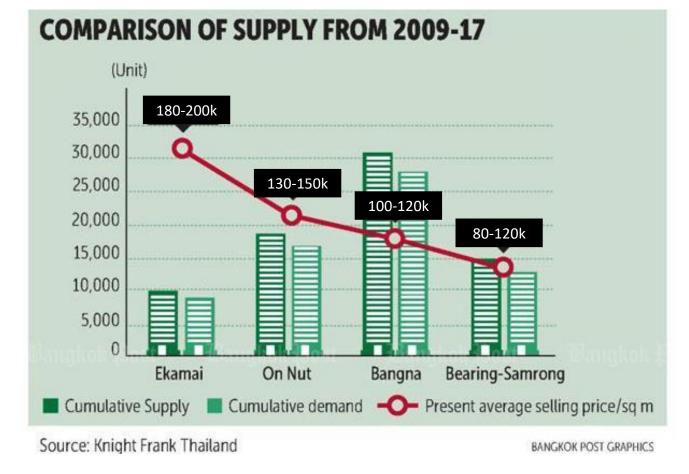

# PRICE PER SQM. FOR NEW BANGKOK CONDO ZONES

On Nut is an up and coming area with foreseen growth compared to the Ekkamai or Phromphong areas

## Plus Property finds spike in foreign demand for Phra Khanong-On Nut

Plus Property, the full-service professional property and facility management agency, detects high growth in demand in the Phra Khanong-On Nut area after surveying the residential market for foreigners. Rent has already risen 10% in the first half of the year and the 5-7% rental yield has outperformed the Thong Lo-Ekkamai area. Meanwhile the resale market is also seeing better gains with the one-bedroom type fetching 24% higher price per unit than launch price, just 5 years after launch.

Resale units within the Phra Khanong-On Nut zone are considered attractive. It has been found that since 2012, one-bedroom and two-bedroom units are the most popular for reselling. I bedroom units have seen the per unit selling price rise by as much as 40% from launch Currently, the average resale price stands at 122,000 baht per square meter, whereas the average resale price for the Thong Lo-Ekkamai zone stands at 230,000 baht per square meter. In comparison, the resale price in the Phra Khanong-On Nut zone is 47% lower than that in the Thong Lo-Ekkamai zone while the rooms are also able to generate 9% better profit.