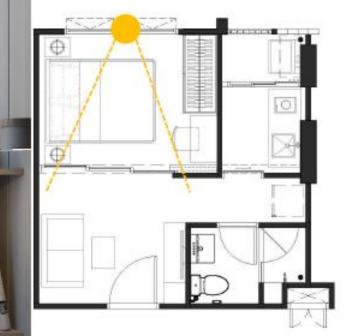

## 1 BEDROOM : 26 SQ.M.

FOR GOOD MORNINGS

## *Furniture Package for* 1 *BEDROOM*

26 sq.m. (25.91 - 27.17 sq.m.) Building A No. 1-12, 14-20, 22-27, 30-31

TV. Cabinet (1 Piece)
Coffee Table (1 Piece)
Sofa 2 Seats (1 Piece)
Dressing Table (1 Piece)
Chair (1 Piece)
Bed Base (Spring box) (1 Piece)
Side Table (1 Piece)
Wardrobe I-Shape (1 Piece)
Pantry I-Shape (1 Piece)
Shoes Cabinet (1 Piece)