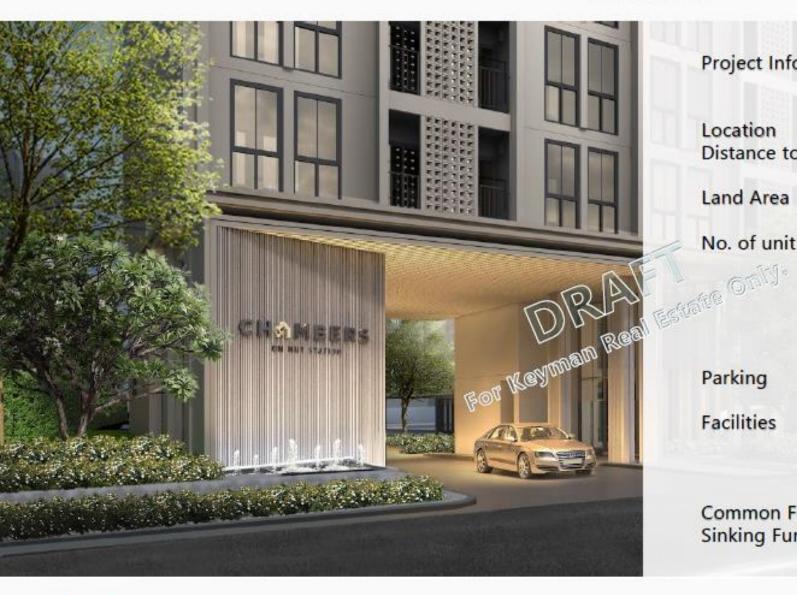

# **CHMBERS**

ON NUT STATION

**Project Information** 

Location Distance to BTS

Land Area

No. of unit

Parking

Facilities

Common Fee Sinking Fund

Low-Rise residential 3 Buildings, 8 Floors

Sukhumvit 81, Bangkok 230\*m. from BTS Onnut Station

3 -2- 43 Rais

487 Units

**Building A** 204 units **Building B** 136 units Building C 147 units

174 Lots (35.73%)

Lobby, Shop, Smart Locker, Courtyard, Step Garden, Library, Swimming Pool, Jacuzzi, Fitness

60 THB./Sq.m. 550 THB./Sq.m.