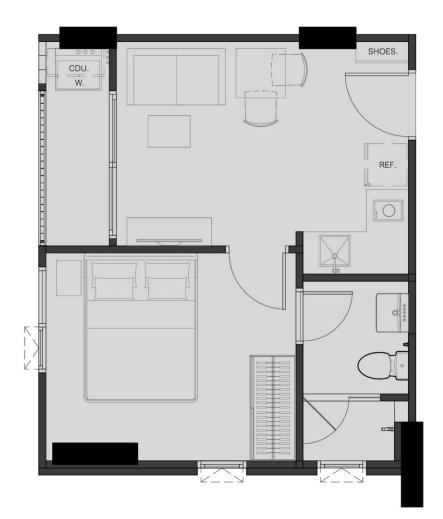

## Furniture Package for 1 BEDROOM 29 sq.m. (30.21 sq.m.)

Building A No. 21

Shoes Cabinel (1 Piece)
Pantry L-Shape (1 Piece)
Dining Table (1 Piece)
Chair (2 Pieces)
Sofa 2 Seats (1 Piece)
Coffee Table (1 Piece)
TV. Cabinet (1 Piece)
Side Table (1 Piece)
Bed Base (Spring box) (1 Piece)
Wardorbe I-Shape (1 Piece)