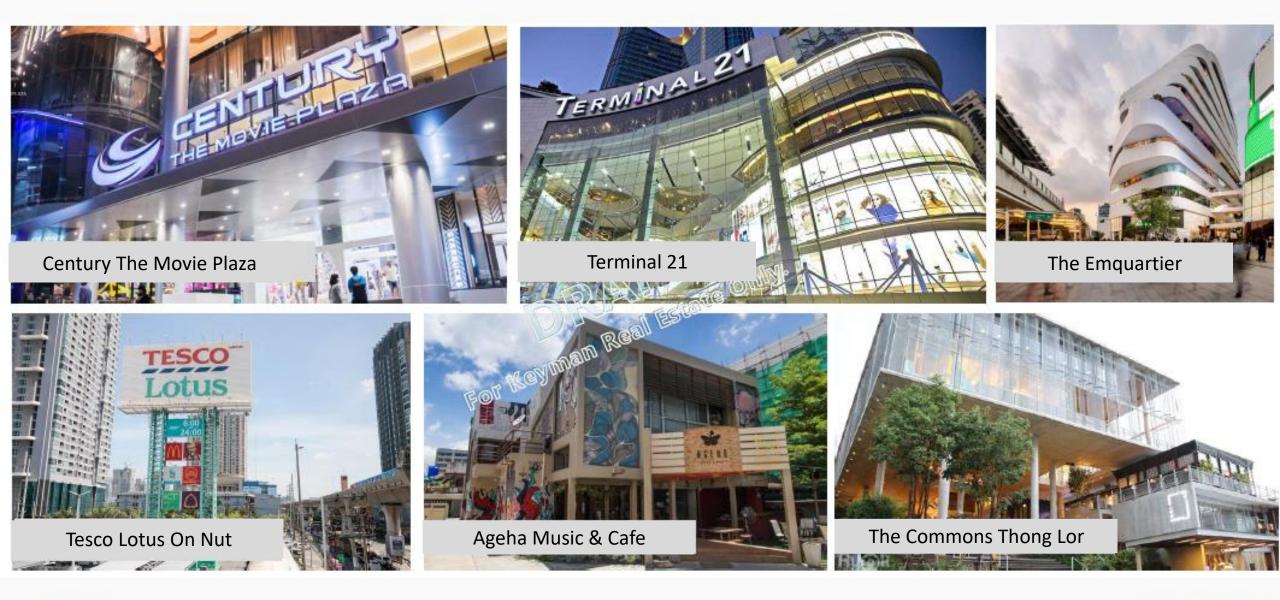

ON (via car)

- Sukhumvit Rd. : Go straight pass BTS Onnut Station> and then turn left at the Soi Sukhumvit 81 for 200 meters > The project is on the right.
- Bangna Rd.: Go straight pass BTS Onnut Station > and then make a U-turn under Prakhanong bridge, and turn left at Soi Sukhumvit 81 for 200 meters .The project is on the right.
- Soi Sukhumvit 50 (From Dindang Expressway, Bangna, and Ramindra.) : Turn left to Sukhumvit Rd. > and then make a Uturn under Prakhanong bridge > go straight pass BTS Onnut Station > and then turn left at Soi Sukhumvit 81 for 200 meters. The project is on the right
- Srinakarin Rd. : Go straight on Onnut Rd.> and turn right at soi onnut 10 > go straight for 1 km >The project is on the left.

\*Only 30\* minutes to Suvarnabhumi airport

# CONVENIENT LIFESTYLE



SC ASSET



BANGNA GROWTH & DEVELOPMENT FACTORS

#### MEGA PROJECTS

- BANGKOK MALL BY THE MALL GROUP
- THE FORESTIAS BY MODC

#### MASS TRANSIT

BTS GREEN LINE EXTENSION

#### O OTHER FACTORS

- BITEC BANGNA ALREADY A BUSINESS HOTSPOT
  - ALREADY POPULAR RESIDENTIAL SURBURB
- AVAILABILITY AND AFFORDABLE PRICE OF DEVELOPABLE LAND PLOTS



 Low-Rise condominiums have a greater chance a higher Capital Gain per year than high-rise condominiums at 11%\* per year

Remark : AVG. Price from 3 years after building complete.

- Low-Rise condominiums have a greater chance a higher gross yield per year than high-rise condominiums with also less investment in terms of THB/sq.m
- Low-Rise condominiums near the BTS have a chance to obtain the highest gross yield at 6%\* per year

# PRICE PER SQM. FOR