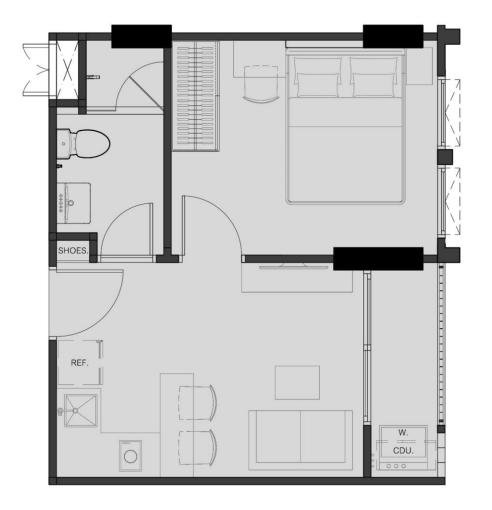

## *Furniture Package for* 1 *BEDROOM*

30 sq.m. (30.29 - 31.96sq.m.) Building A No. 13

Pantry L-Shape (1 Piece)
Stool Chair (2 Pieces)
Shoes Cabinet (1 Piece)
Sofa 2 Seats (1 Piece)
Coffee Table (1 Piece)
TV. Cabinet (1 Piece)
Side Table (1 Piece)
Bed Base (Spring box) (1 Piece)
Dressing Table (1 Piece)
Chair (1 Piece)
Wardorbe I-Shape (1 Piece)