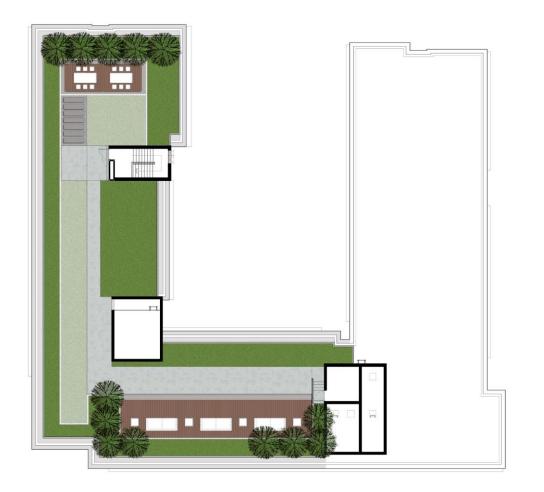

# **CHMBERS**

ON NUT STATION

**Project Information** 

Location Distance to BTS

Land Area

No. of unit

Parking

Facilities

Common Fee Sinking Fund

Low-Rise residential 3 Buildings, 8 Floors

Sukhumvit 81, Bangkok 230\*m. from BTS Onnut Station

3 -2- 43 Rais

487 Units

**Building A** 204 units **Building B** 136 units Building C 147 units

174 Lots (35.73%)

Lobby, Shop, Smart Locker, Courtyard, Step Garden, Library, Swimming Pool, Jacuzzi, Fitness

60 THB./Sq.m. 550 THB./Sq.m.

## **MAIN ENTRANCE**

SOI SUKHUMVIT 81