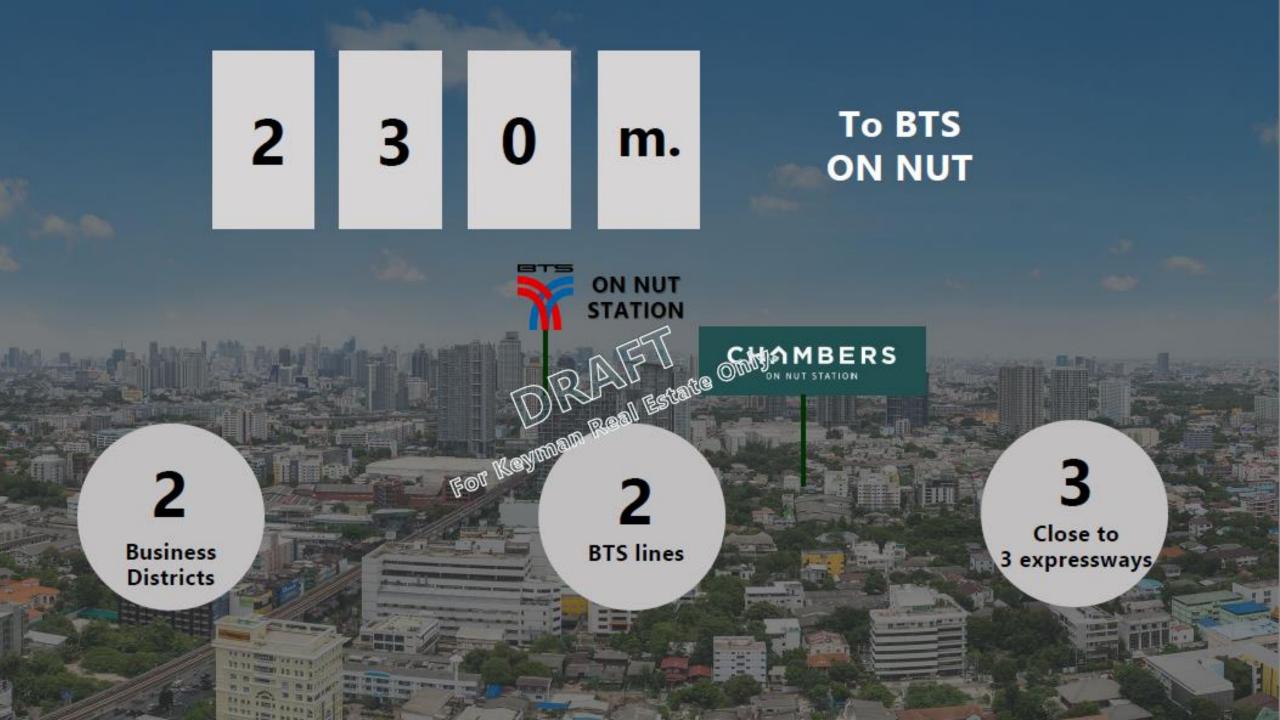

## LOCATION (TRANSPORTATION)

SC ASSE

Common Fee Sinking Fund

Low-Rise residential 3 Buildings, 8 Floors

Sukhumvit 81, Bangkok 230\*m. from BTS Onnut Station

3 -2- 43 Rais

487 Units

**Building A** 204 units **Building B** 136 units Building C 147 units