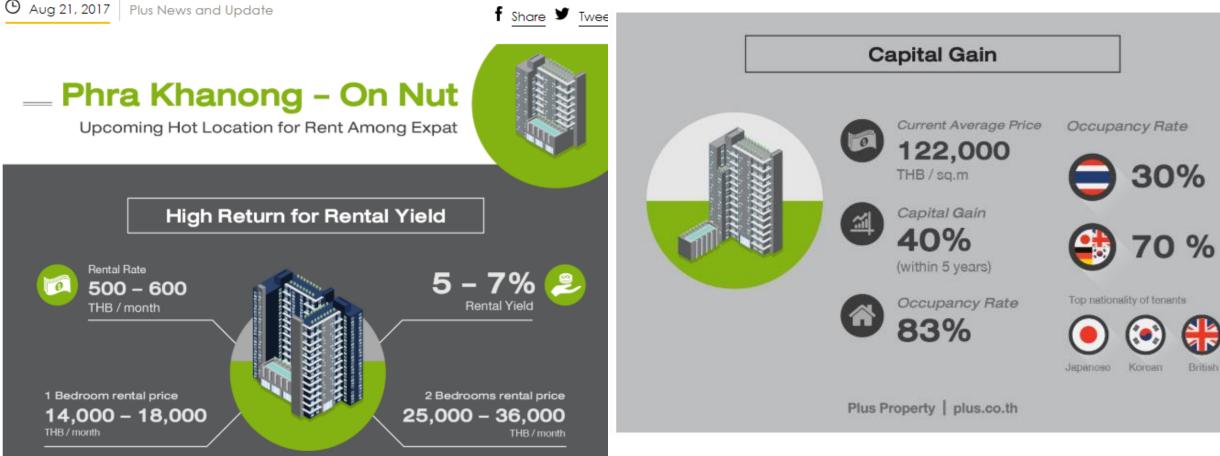

## Plus Property finds spike in foreign demand for Phra Khanong-On Nut

Plus Property, the full-service professional property and facility management agency, detects high growth in demand in the Phra Khanong-On Nut area after surveying the residential market for foreigners. Rent has already risen 10% in the first half of the year and the 5-7% rental yield has outperformed the Thong Lo-Ekkamai area. Meanwhile the resale market is also seeing better gains with the one-bedroom type fetching 24% higher price per unit than launch price, just 5 years after launch.

Resale units within the Phra Khanong-On Nut zone are considered attractive. It has been found that since 2012, one-bedroom and two-bedroom units are the most popular for reselling. I bedroom units have seen the per unit selling price rise by as much as 40% from launch Currently, the average resale price stands at 122,000 baht per square meter, whereas the average resale price for the Thong Lo-Ekkamai zone stands at 230,000 baht per square meter. In comparison, the resale price in the Phra Khanong-On Nut zone is 47% lower than that in the Thong Lo-Ekkamai zone while the rooms are also able to generate 9% better profit.