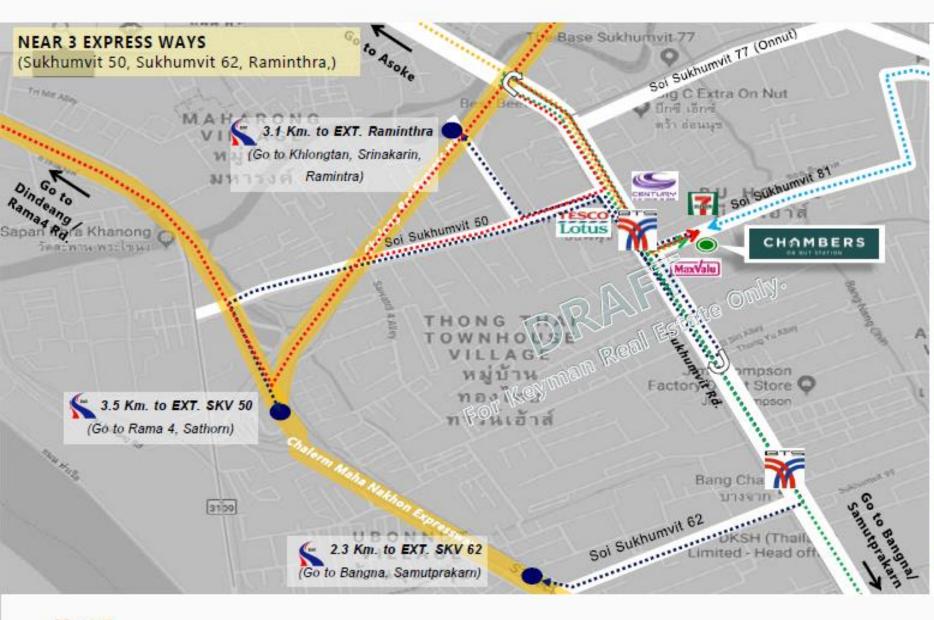

## TRANSPORTATION (via car)

- Sukhumvit Rd. : Go straight pass BTS Onnut Station> and then turn left at the Soi Sukhumvit 81 for 200 meters > The project is on the right.
- Bangna Rd.: Go straight pass BTS Onnut Station > and then make a U-turn under Prakhanong bridge, and turn left at Soi Sukhumvit 81 for 200 meters .The project is on the right.
- Soi Sukhumvit 50 (From Dindang Expressway, Bangna, and Ramindra.) : Turn left to Sukhumvit Rd. > and then make a Uturn under Prakhanong bridge > go straight pass BTS Onnut Station > and then turn left at Soi Sukhumvit 81 for 200 meters. The project is on the right
- Srinakarin Rd. : Go straight on Onnut Rd.> and turn right at soi onnut 10 > go straight for 1 km >The project is on the left.