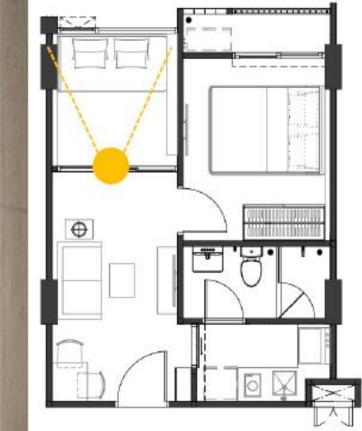

## *Furniture Package for* 1 *BEDROOM PLUS*

35 sq.m. (34.80 - 35.71sq.m.) Building A No. 28-29

Shoes Cabinet (1 Piece)
Dining Table (1 Piece)
Chair (2 Pieces)
TV. Cabinet (1 Piece)
Coffee Table (1 Piece)
Sofa 2 Seats (1 Piece)
Side Table (1 Piece)
Bed Base (Spring box) (1 Piece)
Shelf (1 Piece)
Shelf (1 Piece)
Bed Base 3 Feets (1 Piece)
Pantry L-Shape (1 Piece)