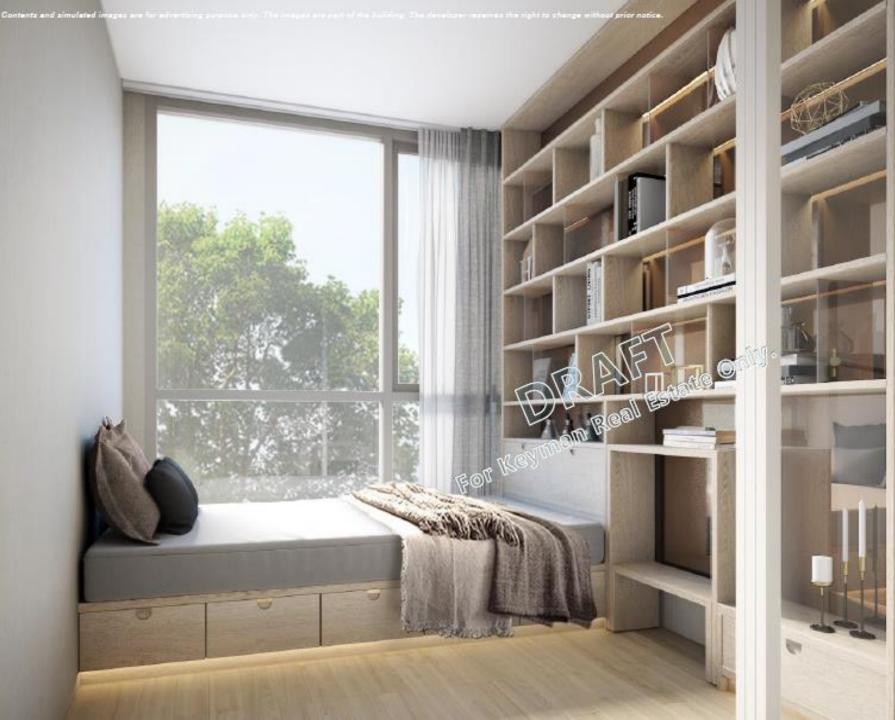

## *Furniture Package for* 1 *BEDROOM PLUS*

35 sq.m. (34.80 - 35.71sq.m.) Building A No. 28-29

Shoes Cabinet (1 Piece)
Dining Table (1 Piece)
Chair (2 Pieces)
TV. Cabinet (1 Piece)
Coffee Table (1 Piece)
Sofa 2 Seats (1 Piece)
Side Table (1 Piece)
Bed Base (Spring box) (1 Piece)
Shelf (1 Piece)
Shelf (1 Piece)
Bed Base 3 Feets (1 Piece)
Pantry L-Shape (1 Piece)