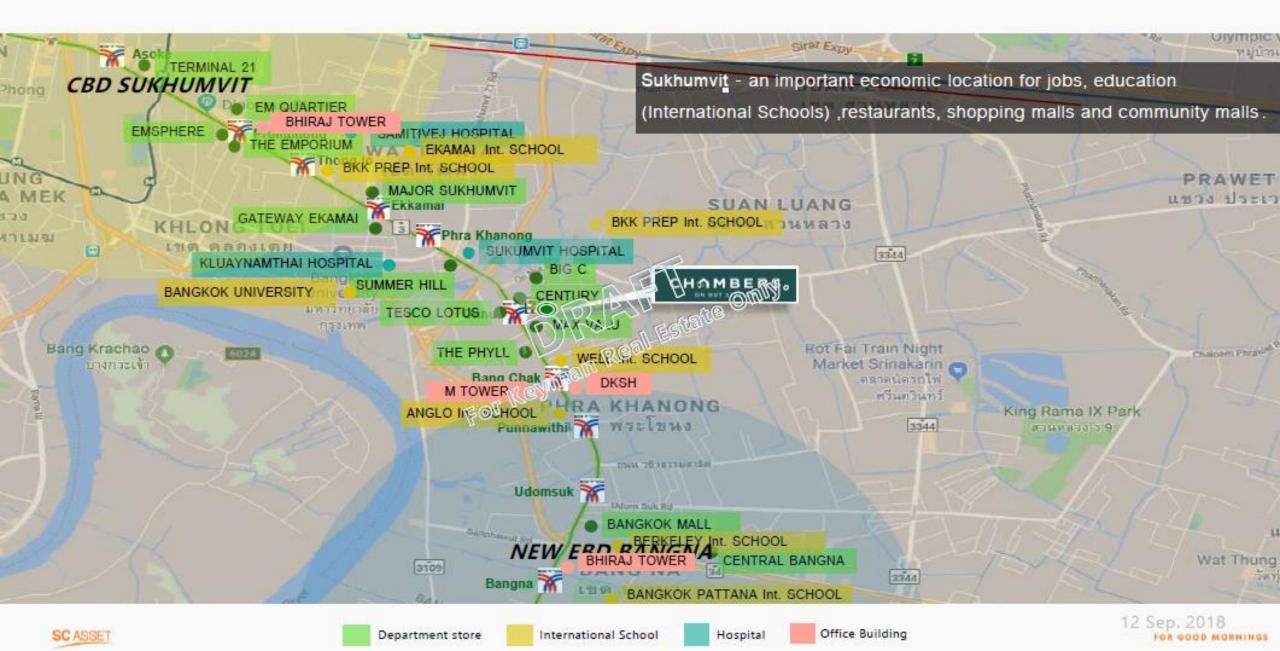

## 



SC ASSET

FOR GOOD MORNINGS

## LOCATION (CONVENIENT)





## LOCATION (TRANSPORTATION)



SC ASSE

## TRANSPORTATION (via car)

- Sukhumvit Rd. : Go straight pass BTS Onnut Station> and then turn left at the Soi Sukhumvit 81 for 200 meters > The project is on the right.
- Bangna Rd.: Go straight pass BTS Onnut Station > and then make a U-turn under Prakhanong bridge, and turn left at Soi Sukhumvit 81 for 200 meters .The project is on the right.
- Soi Sukhumvit 50 (From Dindang Expressway, Bangna, and Ramindra.) : Turn left to Sukhumvit Rd. > and then make a Uturn under Prakhanong bridge > go straight pass BTS Onnut Station > and then turn left at Soi Sukhumvit 81 for 200 meters. The project is on the right
- Srinakarin Rd. : Go straight on Onnut Rd.> and turn right at soi onnut 10 > go straight for 1 km >The project is on the left.

\*Only 30