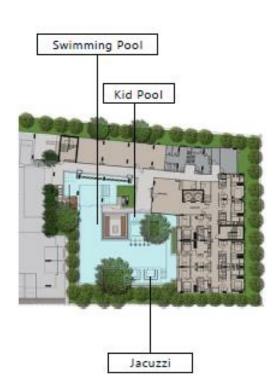

174 Lots (35.73%)

Lobby, Shop, Smart Locker, Courtyard, Step Garden, Library, Swimming Pool, Jacuzzi, Fitness

60 THB./Sq.m. 550 THB./Sq.m.

#### BUILDING C :SWIMMING POOL

สวนหลังบ้าน สังสรรค์ แลกเปลี่ยน SEEN <mark>TO BE SEEN</mark>

SCASSE

FOR GOOD MORNINGS