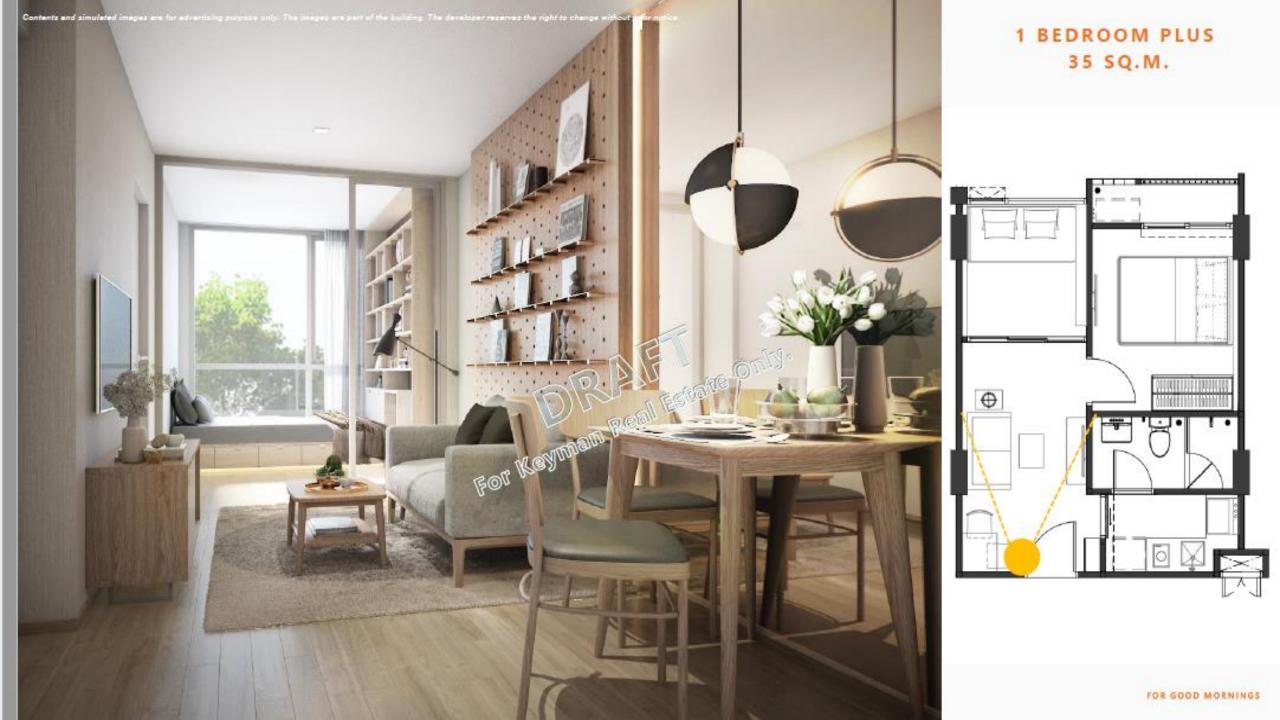

## *Furniture Package for* 1 *BEDROOM PLUS*

35 sq.m. (34.80 - 35.71sq.m.) Building A No. 28-29

Shoes Cabinet (1 Piece)
Dining Table (1 Piece)
Chair (2 Pieces)
TV. Cabinet (1 Piece)
Coffee Table (1 Piece)
Sofa 2 Seats (1 Piece)
Side Table (1 Piece)
Bed Base (Spring box) (1 Piece)
Shelf (1 Piece)
Shelf (1 Piece)
Bed Base 3 Feets (1 Piece)
Pantry L-Shape (1 Piece)