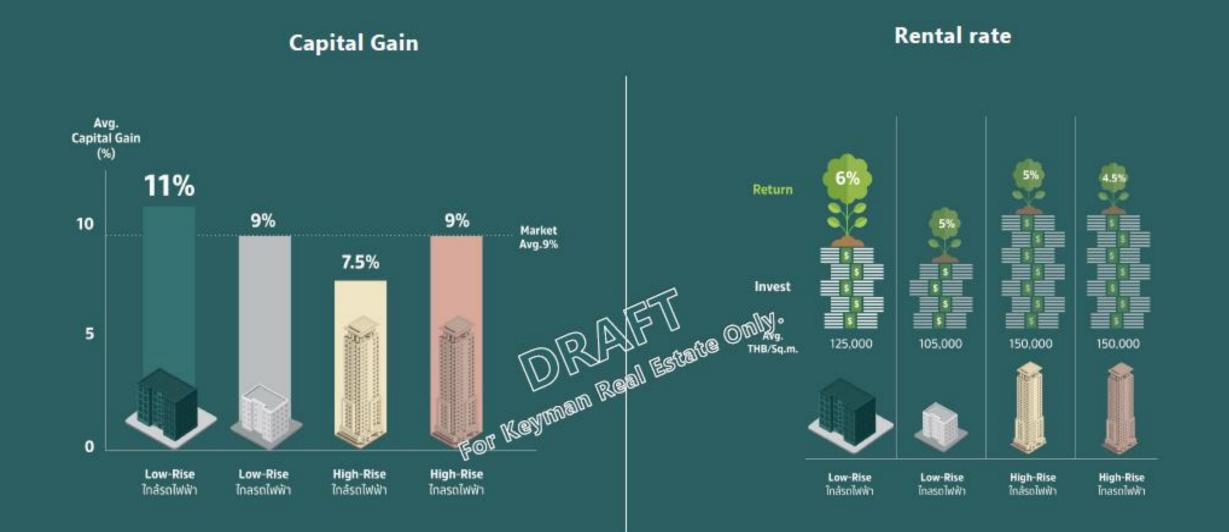

#### O OTHER FACTORS

- BITEC BANGNA ALREADY A BUSINESS HOTSPOT
  - ALREADY POPULAR RESIDENTIAL SURBURB
- AVAILABILITY AND AFFORDABLE PRICE OF DEVELOPABLE LAND PLOTS

 Low-Rise condominiums have a greater chance a higher Capital Gain per year than high-rise condominiums at 11%\* per year

Remark : AVG. Price from 3 years after building complete.

- Low-Rise condominiums have a greater chance a higher gross yield per year than high-rise condominiums with also less investment in terms of THB/sq.m
- Low-Rise condominiums near the BTS have a chance to obtain the highest gross yield at 6%\* per year