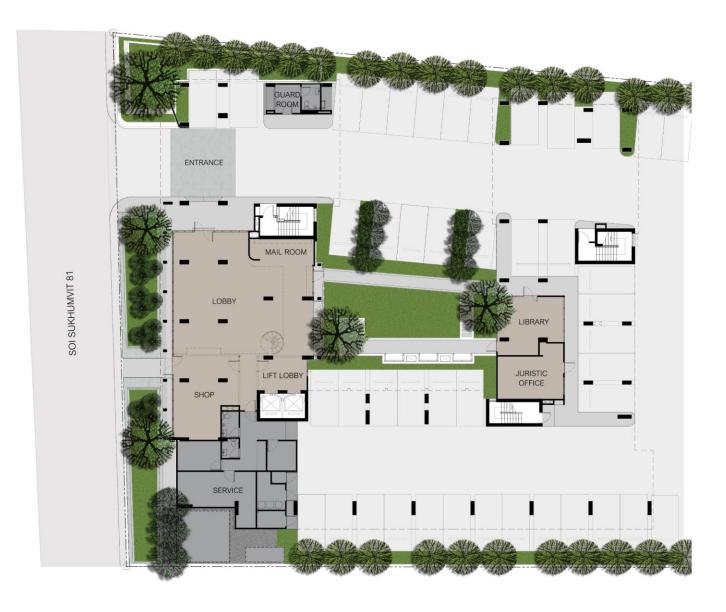

## BUILDING A:LOBBY DOUBLE VOLUME SPACE



SCASSET

FOR GOOD MORNINGS

#### BUILDING A: HIDDEN COURTYARD



TOR GOOD MORNINGS

### BUILDING A:LIBRARY



SOI SUKHUMYT 81

Juristic Room

สวนหน้าบ้าน ต้อนรับ คุ้นเคย FAMILIAR <mark>SURPRISED</mark>

#### **BUILDING B :STEP GARDEN**



คอร์ทกลางบ้าน สงบ ผ่อนคลาย STATIC DYNAMIC



SCASSET

### BUILDING A:LIBRARY



Hidden Courtyard Library

> สวนหน้าบ้าน ต้อนรับ คุ้นเคย FAMILIAR <mark>SURPRISED</mark>

SC ASSET

## BUILDING B :STEP GARDEN



คอร์ทกลางบ้าน สงบ ผ่อนคลาย STATIC <mark>DYNAMIC</mark>



#### BUILDING C :SWIMMING POOL



สวนหลังบ้าน สังสรรค์ แลกเปลี่ยน SEEN <mark>TO BE SEEN</mark>



SCASSE

FOR GOOD MORNINGS

#### BUILDING C :FITNESS TAKE VIEW SWIMMING POOL



สวนหลังบ้าน สังสรรค์ แลกเปลี่ยน SEEN <mark>TO BE SEEN</mark>



SC ASSET



## **GROUND FLOOR**







3<sup>RD</sup> FLOOR







## **TYPICAL FLOOR**













Contents and simulated images are for advertising purpose only. The images are part of the building. The developer reserves the right to change without prior notice.

- 100 - Sugar

For Keyman Real Estate

## 1 BEDROOM : 26 SQ.M.



FOR GOOD MORNINGS

## *Furniture Package for* 1 *BEDROOM*

26 sq.m. (25.91 - 27.17 sq.m.) Building A No. 1-12, 14-20, 22-27, 30-31

TV. Cabinet (1 Piece)
Coffee Table (1 Piece)
Sofa 2 Seats (1 Piece)
Dressing Table (1 Piece)
Chair (1 Piece)
Bed Base (Spring box) (1 Piece)
Side Table (1 Piece)
Wardrobe I-Shape (1 Piece)
Pantry I-Shape (1 Piece)
Shoes Cabinet (1 Piece)





## Furniture Package for 1 BEDROOM 29 sq.m. (30.21 sq.m.)

Building A No. 21

Shoes Cabinel (1 Piece)