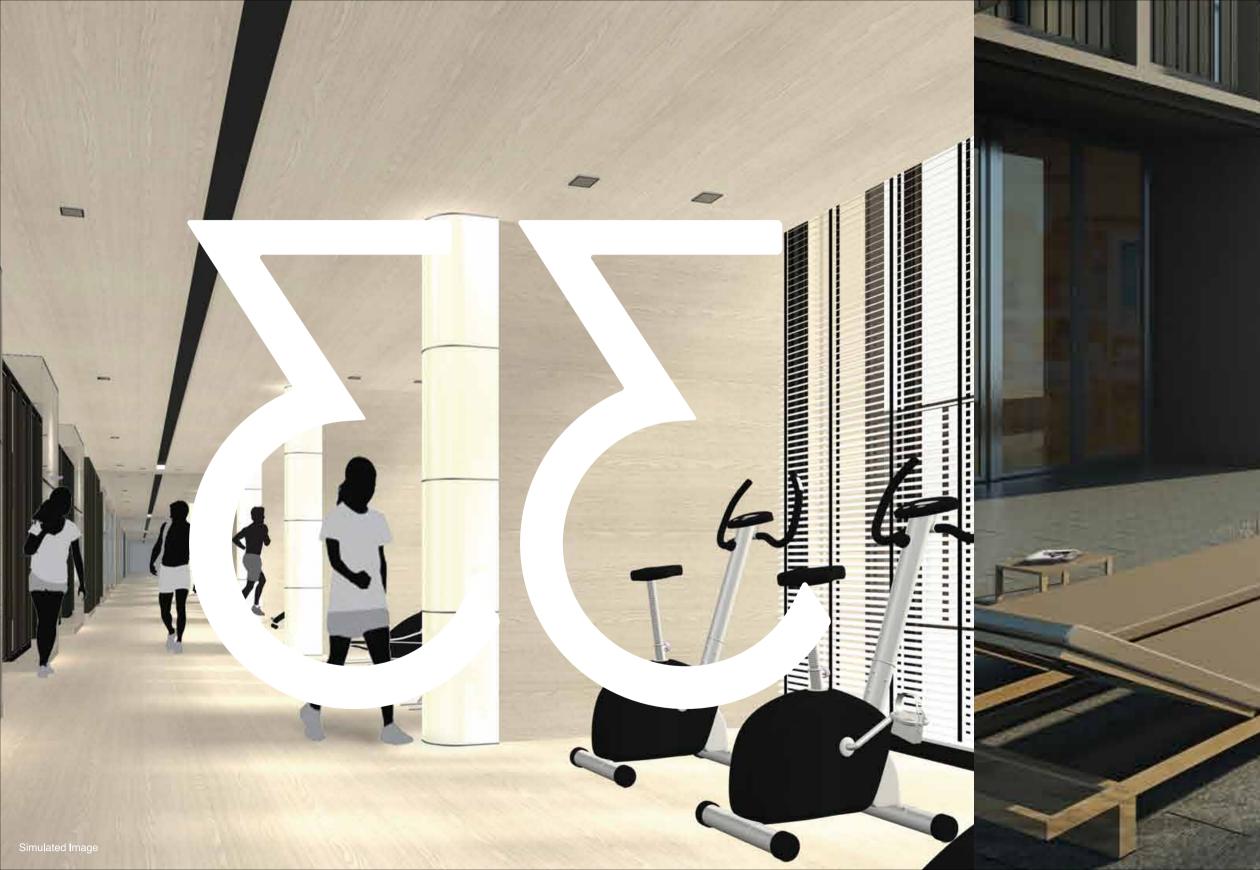

### BE SURROUNDED BY FREEDOM.

พลิกชีวิตสู่อิสระไร้ขอบเขต กับ Sky Infinity Edge Pool สระสูงระฟ้า พร้อมกับ Sky Garden และ Sky Fitness ให้คุณฟิตพร้อมกับชมวิวมหานคร Play Room พื้นที่อิสระให้คุณใช้ทำกิจกรรมได้ตามใจ

Discover unbounded freedom at the Sky Infinity Edge Pool reach of the sky, accompanied by the Sky Garden's green that lets you work out to a spectacular view of the city. Step whatever you feel like.

#### Simulated Image

retch just with<mark>in</mark> ace and Sky Fitness to the Play Room & do

Noble BE33 Condominium Project: Owned and operated by Continental City Company Limited. Office Address: 19th Floor, Tonson Tower, 900 Ploenchit Rd., Lumpini, Pathumwan, Bangkok 10330. Registered and paid-up capital: THB 3,000 million. CEO: Mr. Kitti Thanakitamnuay. Project Location: Land title deed no. 6098 and part of land title deed no. 5286 and 2586 Khlongtan (South Bangkapi), Khlongtan Nuea, Prakanong (Bangkapi), Wattana, Bangkok. Project's land area: Approximately 2-0-5.9 Rais. The Project is a residential condominium, 31 stories with 277 units. Currently, the project has no financial obligation. Construction permission is in process. Construction is expected to be started in May 2016 and to be completed in August 2019. The registration of the condominium will be proceeded once the construction is completed. The purchaser must fully pay any payments under Agreement for Sell and Purchase of Condominium including common property expense, sinking fund and tax stipulated by the project owner or in accordance with the regulation of the Condominium Juristic Person. Remark: Reserve the right to change all information without prior notice. Simulated image for commercial only.