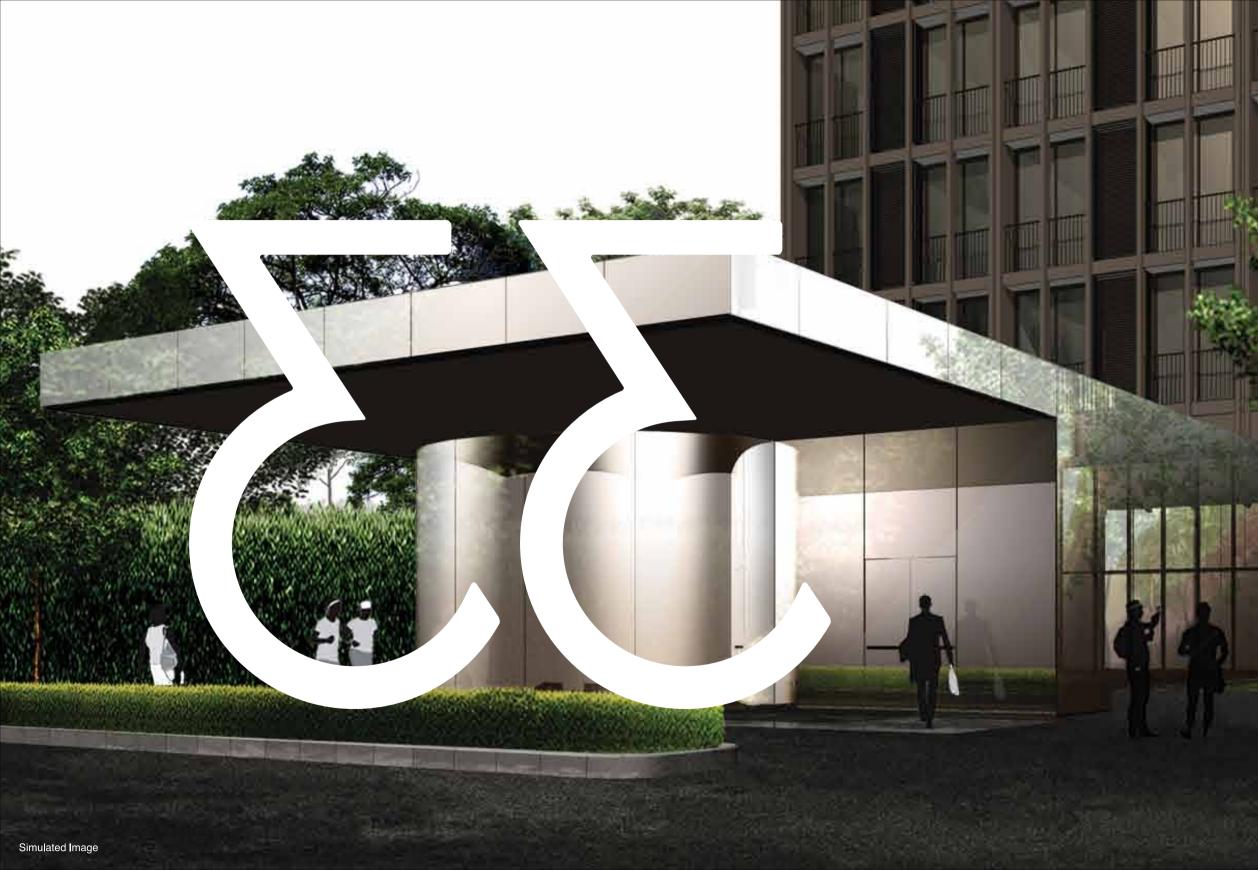

### BE INSPIRED AT THE FRONT DOOR

Reflective Lobby โดดเด่นด้วยกระจกเงารอบด้านที่พร้อมพลิกมุมมอง ระหว่างวัน สะท้อนความร่มรื่นจากสวนภายนอก ระหว่างคืน สว่างไสวด้วยแสงไฟจากภายใน

A Reflective lobby surrounded by a mirror façade, turning your lobby into a living gallery Reflecting the soothing outdoor gardens at daytime & the warmth of indoor lighting at nighttime

Simulated Image