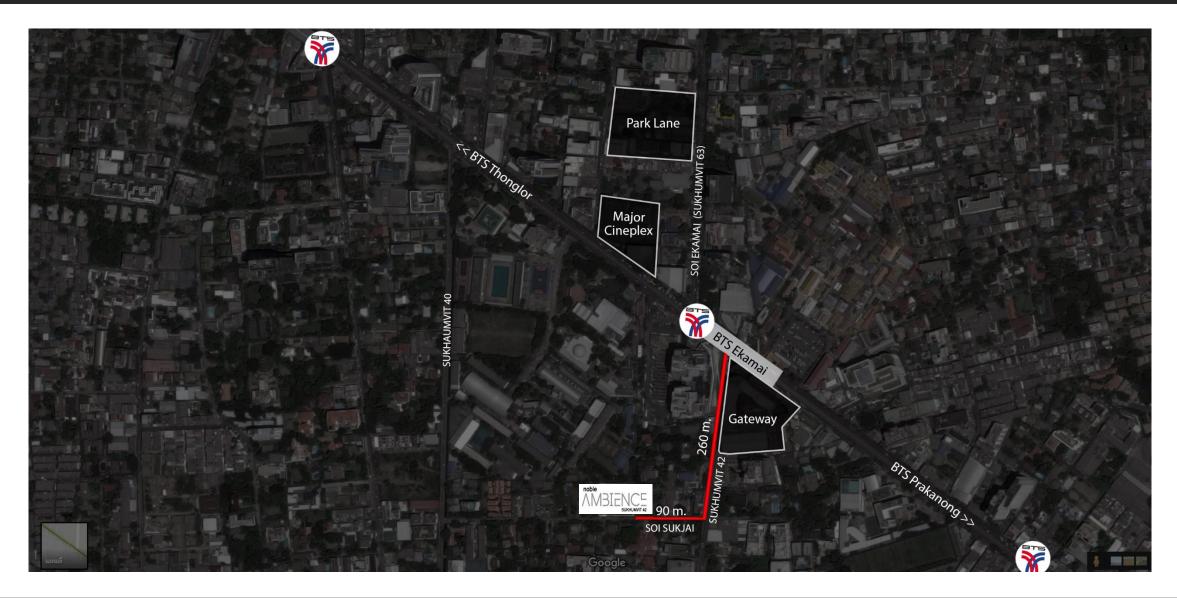

### ONLY 350 METERS FROM BTS EKKAMAI 9 (WALKING TIME 3 MIN.)

EXIT BTS EKKAMAI STATION EXIT 2 . ENTER TO SOI SUKHUMVIT 42, WALK ALONG THE STREET 260 M. TO SUK CHAI ALLEY. TURN RIGHT AND WALK AROUND 90 M. THE PROJECT IS ON RIGHT HAND SIDE.

#### AREA CHARACTERISTIC OF SUKHUMVIT 42, BTS EKKAMAI STATION

- IN THE HEART OF MID- SUKHUMVIT AREA
- CLOSE TO GATEWAY SHOPPING CENTER (NEW JAPANESE STYLE MALL), MAJOR CINEPLEX THEATER AND PARKLANE COMMUNITY MALL
- PROFITABLE FOR SHORT TERM AND LONG TERM INVESTMENT
- A POPULAR AREA FOR EXPATS ESPECIALLY JAPANESE, KOREAN AND CHINESE