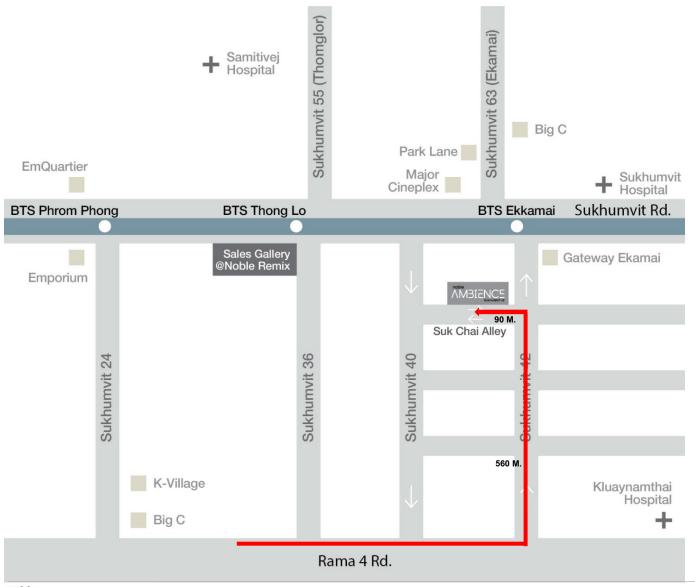

# LOCATION

### **ACCESSIBILITY**

### ONLY 350 METERS FROM BTS EKKAMAI 9 (WALKING TIME 3 MIN.)

EXIT BTS EKKAMAI STATION EXIT 2 . ENTER TO SOI SUKHUMVIT 42, WALK ALONG THE STREET 260 M. TO SUK CHAI ALLEY. TURN RIGHT AND WALK AROUND 90 M. THE PROJECT IS ON RIGHT HAND SIDE.

#### DRIVING FROM SUKHUMVIT ROAD

FROM SUKHUMVIT ROAD, ENTER TO SOI SUKHUMVIT 40, DRIVE ALONG THE SUKHUMVIT 40 APPROXIMATELY 600 M. TURN LEFT TO SUK CHAI ALLEY AND DRIVE STRAIGHT AROUND 250 M. THE PROJECT IS ON LEFT HAND SIDE.

#### **DRIVING FROM RAMA 4 ROAD**

FROM RAMA 4 ROAD,ENTER TO SOI SUKHUMVIT 42, DRIVE ALONG THE SUKHUMVIT 42 APPROXIMATELY 560 M. TURN LEFT TO SUK CHAI ALLEY AND DRIVE STRAIGHT AROUND 90 M. THE PROJECT IS ON RIGHT HAND SIDE.