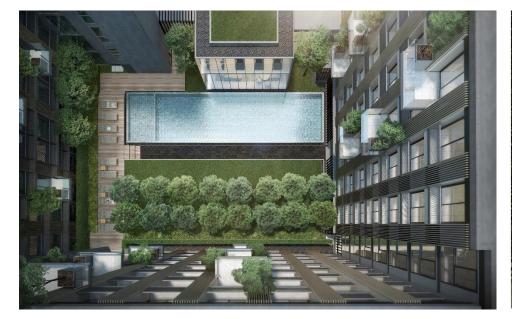

#### **FACILITIES**

- 5 PASSENGER ELEVATORS
- 1,500 SQM OPEN SPACE & GARDEN AT GROUND FLOOR
- 20 X 30 METER COURTYARD GARDEN
- 20 X 5 METER INFINITY EDGE POOL
- 100 SQM. FITNESS ROOM SPACE
- 145 SQM. LOBBY ROOM SPACE
- MAIL ROOM & JURISTIC PERSON OFFICE AT GROUND FLOOR

### **LEVA POOL**

LEAVE THE CHAOS OF MODERN LIFE BY THE SIDE OF THE POOL AND SWIM TOWARDS THE SIMPLICITY. THE SWIMMING POOL IS SITUATED AT THE CENTRE OF THE COURTYARD AND IS PLACED ON THE SAME LEVEL AS THE LOBBY.