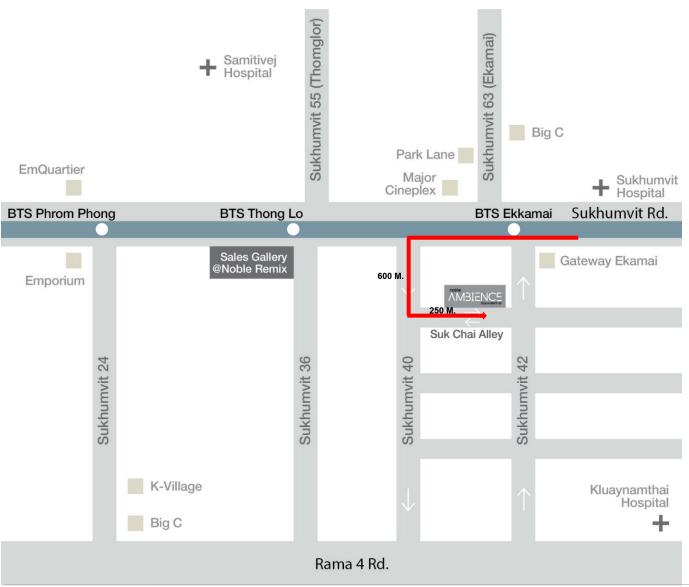

#### DRIVING FROM SUKHUMVIT ROAD

FROM SUKHUMVIT ROAD, ENTER TO SOI SUKHUMVIT 40, DRIVE ALONG THE SUKHUMVIT 40 APPROXIMATELY 600 M. TURN LEFT TO SUK CHAI ALLEY AND DRIVE STRAIGHT AROUND 250 M. THE PROJECT IS ON LEFT HAND SIDE.

#### **DRIVING FROM RAMA 4 ROAD**

FROM RAMA 4 ROAD,ENTER TO SOI SUKHUMVIT 42, DRIVE ALONG THE SUKHUMVIT 42 APPROXIMATELY 560 M. TURN LEFT TO SUK CHAI ALLEY AND DRIVE STRAIGHT AROUND 90 M. THE PROJECT IS ON RIGHT HAND SIDE.