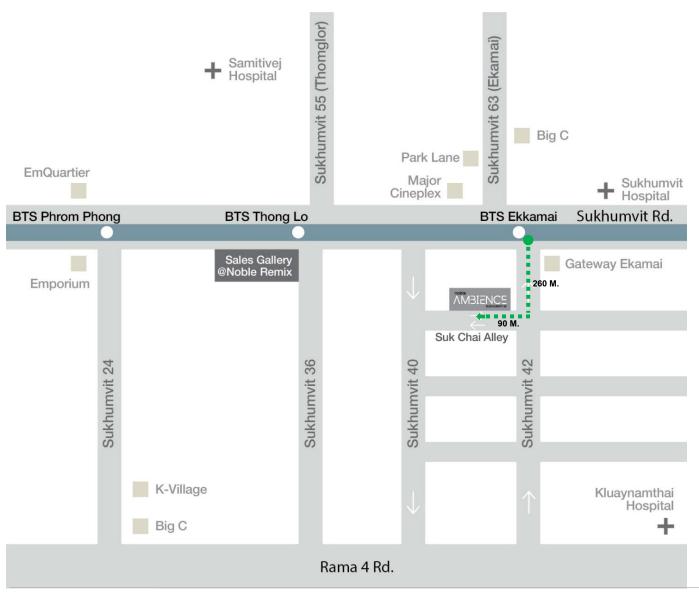

#### DRIVING FROM SUKHUMVIT ROAD

FROM SUKHUMVIT ROAD, ENTER TO SOI SUKHUMVIT 40, DRIVE ALONG THE SUKHUMVIT 40 APPROXIMATELY 600 M. TURN LEFT TO SUK CHAI ALLEY AND DRIVE STRAIGHT AROUND 250 M. THE PROJECT IS ON LEFT HAND SIDE.

#### **DRIVING FROM RAMA 4 ROAD**

FROM RAMA 4 ROAD,ENTER TO SOI SUKHUMVIT 42, DRIVE ALONG THE SUKHUMVIT 42 APPROXIMATELY 560 M. TURN LEFT TO SUK CHAI ALLEY AND DRIVE STRAIGHT AROUND 90 M. THE PROJECT IS ON RIGHT HAND SIDE.