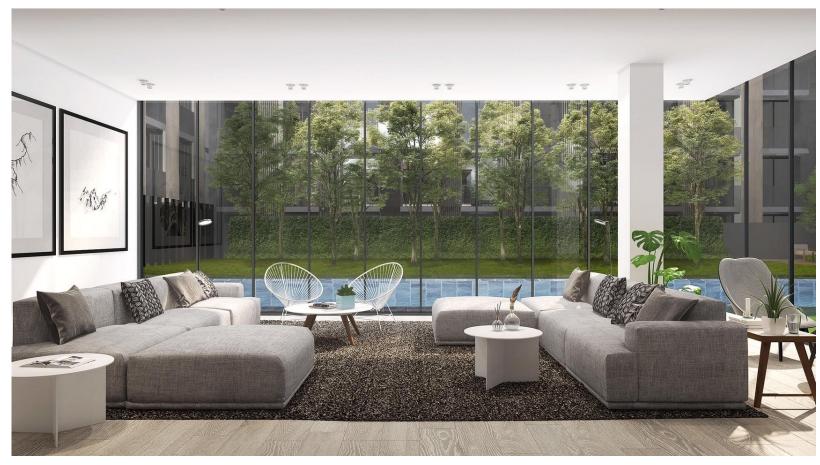

#### LAGOM LOBBY

LIFE FEELS JUST RIGHT WHEN ENTERING THE MINIMALIST LOBBY THAT ACHIEVES THE PERFECT BALANCE BETWEEN CONVENIENCE AND TASTEFUL UNDERSTATEMENT. THE CLEAR GLASS WINDOWS ALLOW NATURAL LIGHT TO SUFFUSE THE ROOM IN ORDER TO REDUCE ENERGY CONSUMPTION.