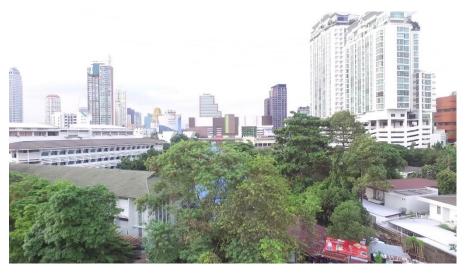

MVIT 40, DRIVE ALONG THE SUKHUMVIT 40 APPROXIMATELY 600 M. TURN LEFT TO SUK CHAI ALLEY AND DRIVE STRAIGHT AROUND 250 M. THE PROJECT IS ON LEFT HAND SIDE.



### **ACCESSIBILITY**



#### **DRIVING FROM RAMA 4 ROAD**

FROM RAMA 4 ROAD,ENTER TO SOI SUKHUMVIT 42, DRIVE ALONG THE SUKHUMVIT 42 APPROXIMATELY 560 M. TURN LEFT TO SUK CHAI ALLEY AND DRIVE STRAIGHT AROUND 90 M. THE PROJECT IS ON RIGHT HAND SIDE.



## LOCATION



#### AREA CHARACTERISTIC OF SUKHUMVIT 42, BTS EKKAMAI STATION

- IN THE HEART OF MID- SUKHUMVIT AREA
- CLOSE TO GATEWAY SHOPPING CENTER (NEW JAPANESE STYLE MALL), MAJOR CINEPLEX THEATER AND PARKLANE COMMUNITY MALL
- PROFITABLE FOR SHORT TERM AND LONG TERM INVESTMENT
- A POPULAR AREA FOR EXPATS ESPECIALLY JAPANESE, KOREAN AND CHINESE





# SITE SURROUNDING & ORIENTATION





**NORTH VIEW.** 



SOUTH VIEW.



# SITE SURROUNDING & ORIENTATION





EAST VIEW.



WEST VIEW.



### PROJECT INFO.



PROJECT NAME: NOBLE AMBIENCE SUKHUMVIT 42
LOCATION SUKHUMVIT 42 RD. SUKCHAI ALLEY
DEVELOPER NOBLE DEVELOPMENT PCL.

PROJECT TYPE FREE HOLD RESIDENTIAL CONDOMINIUM

CONSIST OF 2 RESIDENTIAL BUILDING
FLOOR 8 FLOORS WITH 2 BASEMENT

TOTAL UNITS 259 UNITS

LAND AREA 2 RAIS ( 3200 SQM.)

### ROOM TYPE 1 BEDROOM

- 1 BR S (25.20 28.50 SQM) = 88 UNITS (34 %)
- 1 BR M (33.30 34.80 SQM) = 62 UNITS (24 %)
- 1 BR L (37.00 41.50 SQM) = 75 UNITS (29 %)

#### 2 BEDROOM

- 2 BR S (42.80 SQM) = 6 UNITS (2 %)
- 2 BR M (51.20 53.40 SQM) = 16 UNITS ( 6 % )
- 2 BR L (57.70 61.20 SQM) = 12 UNITS (5 %)

#### **FACILITIES**

- 5 PASSENGER ELEVATORS
- 1,500 SQM OPEN SPACE & GARDEN AT GROUND