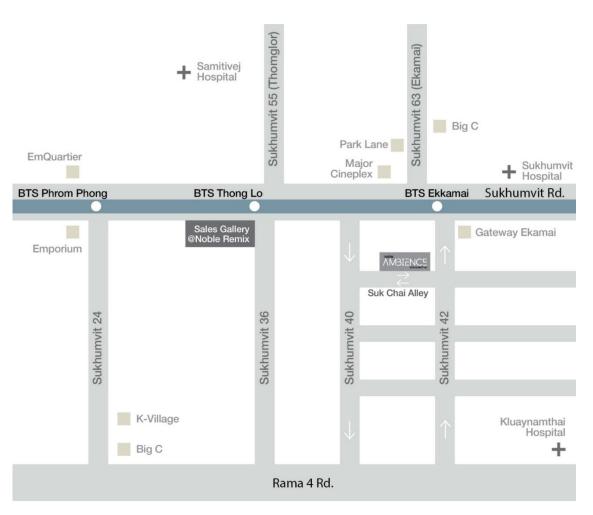

## LOCATION

#### AREA CHARACTERISTIC OF SUKHUMVIT 42, BTS EKKAMAI STATION

- IN THE HEART OF MID- SUKHUMVIT AREA
- CLOSE TO GATEWAY SHOPPING CENTER (NEW JAPANESE STYLE MALL), MAJOR CINEPLEX THEATER AND PARKLANE COMMUNITY MALL
- PROFITABLE FOR SHORT TERM AND LONG TERM INVESTMENT
- A POPULAR AREA FOR EXPATS ESPECIALLY JAPANESE, KOREAN AND CHINESE