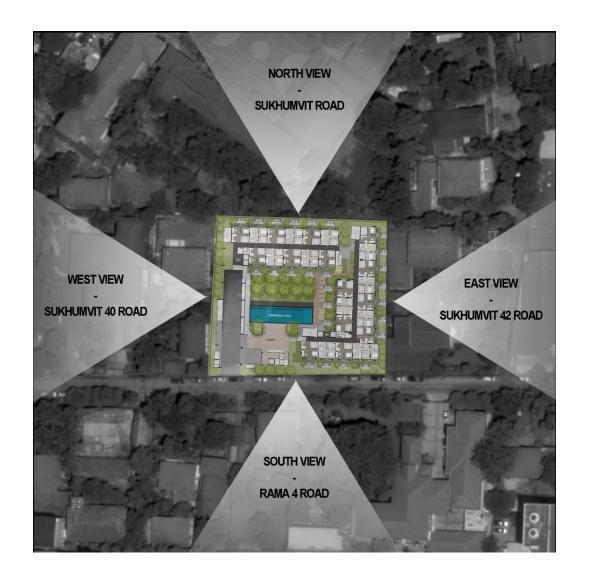

# SITE SURROUNDING & ORIENTATION

**NORTH VIEW.** 

SOUTH VIEW.

# SITE SURROUNDING & ORIENTATION

EAST VIEW.

WEST VIEW.