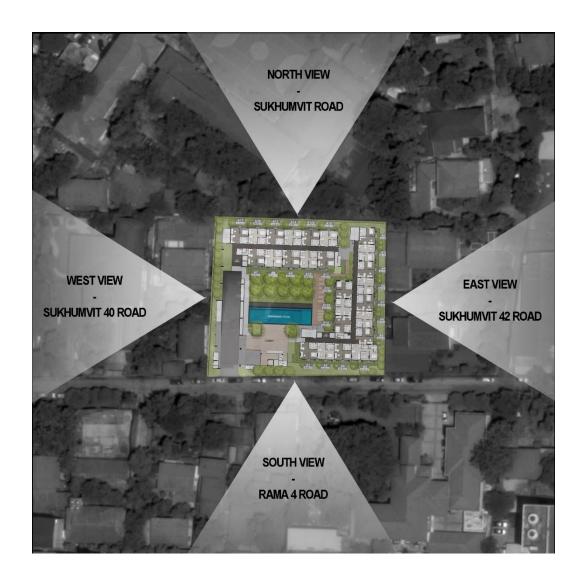

# SITE SURROUNDING & ORIENTATION

**NORTH VIEW.** 

SOUTH VIEW.

# SITE SURROUNDING & ORIENTATION

EAST VIEW.

WEST VIEW.