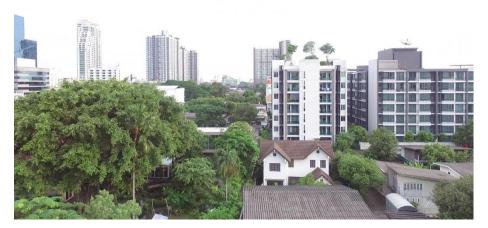

THE SUKHUMVIT 40 APPROXIMATELY 600 M. TURN LEFT TO SUK CHAI ALLEY AND DRIVE STRAIGHT AROUND 250 M. THE PROJECT IS ON LEFT HAND SIDE.



### **ACCESSIBILITY**



#### **DRIVING FROM RAMA 4 ROAD**

FROM RAMA 4 ROAD,ENTER TO SOI SUKHUMVIT 42, DRIVE ALONG THE SUKHUMVIT 42 APPROXIMATELY 560 M. TURN LEFT TO SUK CHAI ALLEY AND DRIVE STRAIGHT AROUND 90 M. THE PROJECT IS ON RIGHT HAND SIDE.



## LOCATION



#### AREA CHARACTERISTIC OF SUKHUMVIT 42, BTS EKKAMAI STATION

- IN THE HEART OF MID- SUKHUMVIT AREA
- CLOSE TO GATEWAY SHOPPING CENTER (NEW JAPANESE STYLE MALL), MAJOR CINEPLEX THEATER AND PARKLANE COMMUNITY MALL
- PROFITABLE FOR SHORT TERM AND LONG TERM INVESTMENT
- A POPULAR AREA FOR EXPATS ESPECIALLY JAPANESE, KOREAN AND CHINESE





# SITE SURROUNDING & ORIENTATION





**NORTH VIEW.** 



SOUTH VIEW.



# SITE SURROUNDING & ORIENTATION





EAST VIEW.



WEST VIEW.



### PROJECT INFO.



PROJECT NAME: NOBLE AMBIENCE SUKHUMVIT 42
LOCATION SUKHUMVIT 42 RD. SUKCHAI ALLEY
DEVELOPER NOBLE DEVELOPMENT PCL.

PROJECT TYPE FREE HOLD RESIDENTIAL CONDOMINIUM

CONSIST OF 2 RESIDENTIAL BUILDING
FLOOR 8 FLOORS WITH 2 BASEMENT

TOTAL UNITS 259 UNITS

LAND AREA 2 RAIS ( 3200 SQM.)

### ROOM TYPE 1 BEDROOM

- 1 BR S (25.20 28.50 SQM) = 88 UNITS (34 %)
- 1 BR M (33.30 34.80 SQM) = 62 UNITS (24 %)
- 1 BR L (37.00 41.50 SQM) = 75 UNITS (29 %)

#### 2 BEDROOM

- 2 BR S (42.80 SQM) = 6 UNITS (2 %)
- 2 BR M (51.20 53.40 SQM) = 16 UNITS ( 6 % )
- 2 BR L (57.70 61.20 SQM) = 12 UNITS (5 %)

#### **FACILITIES**

- 5 PASSENGER ELEVATORS
- 1,500 SQM OPEN SPACE & GARDEN AT GROUND FLOOR
- 20 X 30 METE