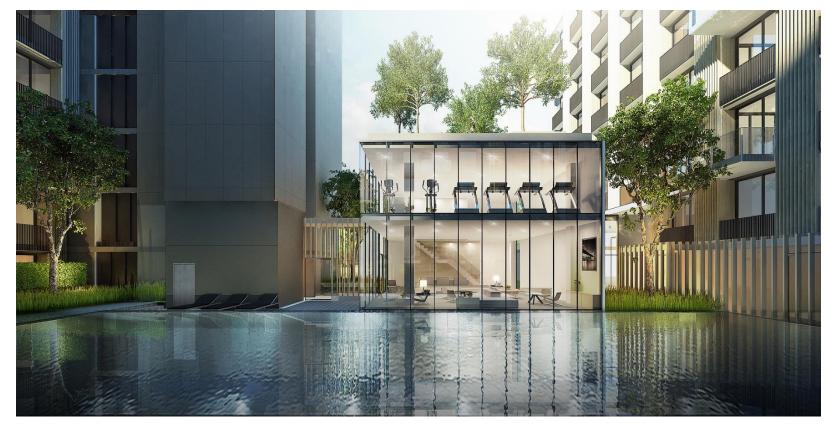

### **LEVA POOL**

LEAVE THE CHAOS OF MODERN LIFE BY THE SIDE OF THE POOL AND SWIM TOWARDS THE SIMPLICITY. THE SWIMMING POOL IS SITUATED AT THE CENTRE OF THE COURTYARD AND IS PLACED ON THE SAME LEVEL AS THE LOBBY.

#### **GLASS HOUSE GYM**

DRIVE STRESS FROM THE BODY AND STRETCH YOUR ARMS UNDER THE WARM GLOW OF NATURAL LIGHTING. THE GYM ENJOYS A PANORAMIC VIEW OF THE GARDEN TO PROVIDE A COMFORTABLE, SPACIOUS FEELING.