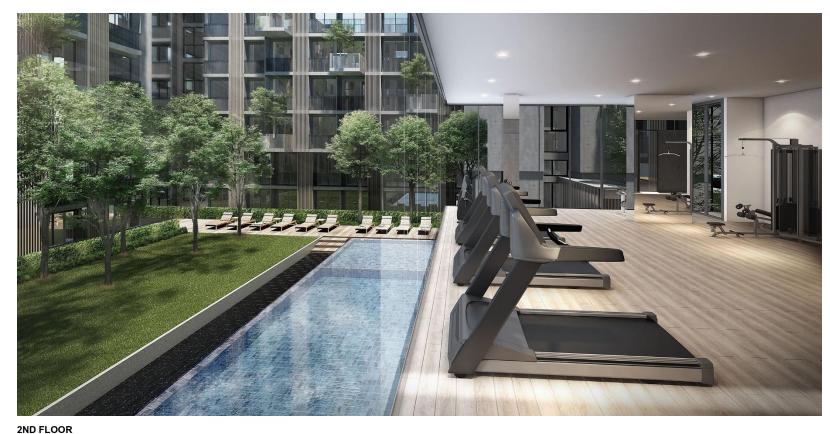

#### **GLASS HOUSE GYM**

DRIVE STRESS FROM THE BODY AND STRETCH YOUR ARMS UNDER THE WARM GLOW OF NATURAL LIGHTING. THE GYM ENJOYS A PANORAMIC VIEW OF THE GARDEN TO PROVIDE A COMFORTABLE, SPACIOUS FEELING.