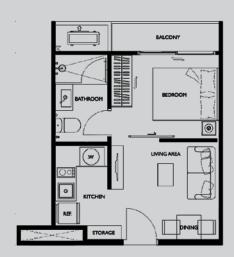

### **UNIT LAYOUT**

**UNIT TYPE A3-2** 1-BEDROOM SUITE **29.35** sq.m.

**UNIT TYPE A1-5** 1-BEDROOM **32.03** sq.m.

**UNIT TYPE B3-2** 2-BEDROOM **55.69** sq.m.

(LEVEL 8, 10, 12, 14, 16, 18)

<sup>All dimensions are not intended to form part of any contract or warranty.
Subject to change without prior notice.</sup> 