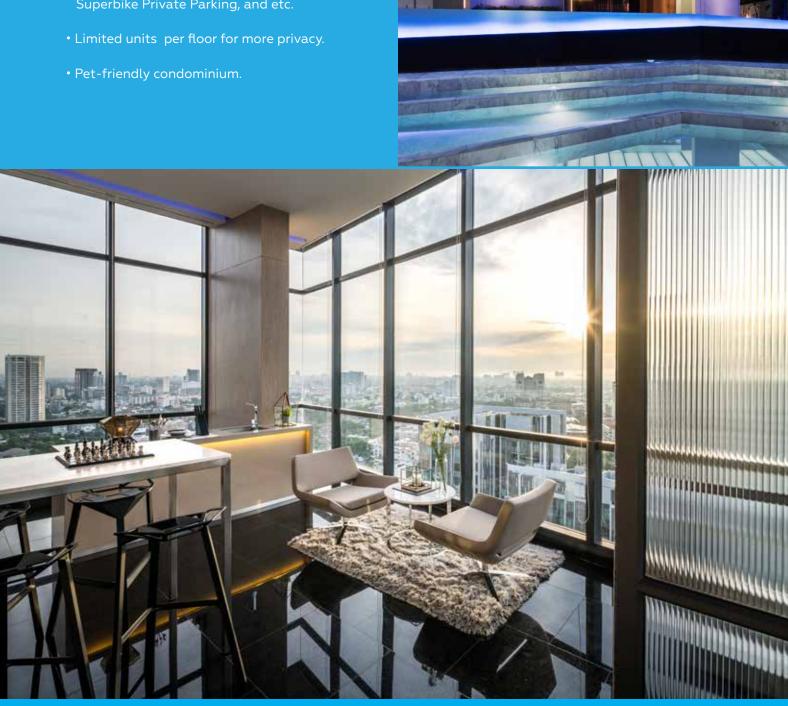

### PROJECT HIGHLIGHT

- Outstanding "Futuristic Design" of the architecture, interior, and landscape.
- Duplex Glass House unit , the finest place for luxury indulgence.
- Private top floor facilities to match your lifestyle: Floating Club House, Skyscape Gym & Aeroboxing, Retreated Onsen, Social BBQ Corner, Pool Side Party Deck, Kids Club, Superbike Private Parking, and etc.