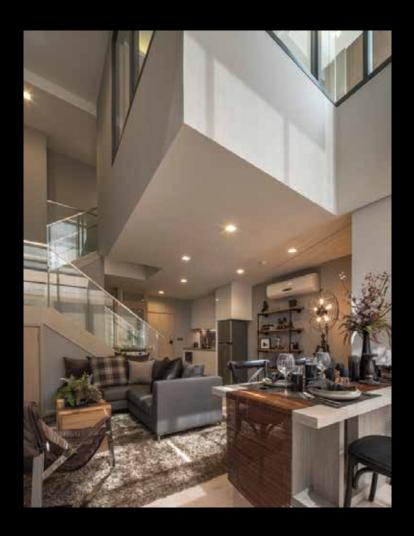

### PROJECT HIGHLIGHT

- Outstanding "Futuristic Design" of the architecture, interior, and landscape.
- Duplex Glass House unit , the finest place for luxury indulgence.
- Private top floor facilities to match your lifestyle: Floating Club House, Skyscape Gym & Aeroboxing, Retreated Onsen, Social BBQ Corner, Pool Side Party Deck, Kids Club, Superbike Private Parking, and etc.

### **UNIT LAYOUT**

**UNIT TYPE A3-2** 1-BEDROOM SUITE **29.35** sq.m.

**UNIT TYPE A1-5** 1-BEDROOM **32.03** sq.m.

**UNIT TYPE B3-2** 2-BEDROOM **55.69** sq.m.

(LEVEL 8, 10, 12, 14, 16, 18)

<sup>All dimensions are not intended to form part of any contract or warranty.
Subject to change without prior notice.</sup> 