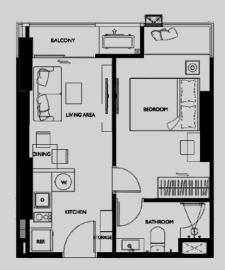

### **UNIT LAYOUT**

**UNIT TYPE A3-2** 1-BEDROOM SUITE **29.35** sq.m.

**UNIT TYPE A1-5** 1-BEDROOM **32.03** sq.m.

**UNIT TYPE B3-2** 2-BEDROOM **55.69** sq.m.

(LEVEL 8, 10, 12, 14, 16, 18)

<sup>All dimensions are not intended to form part of any contract or warranty.
Subject to change without prior notice.</sup> 