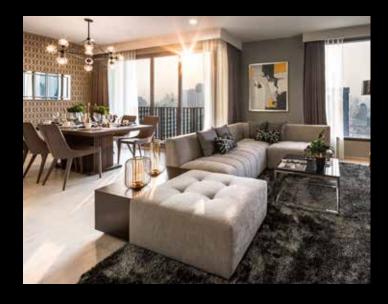

### PROJECT HIGHLIGHT

- Outstanding "Futuristic Design" of the architecture, interior, and landscape.
- Duplex Glass House unit , the finest place for luxury indulgence.
- Private top floor facilities to match your lifestyle: Floating Club House, Skyscape Gym & Aeroboxing, Retreated Onsen, Social BBQ Corner, Pool Side Party Deck, Kids Club, Superbike Private Parking, and etc.

### **UNIT LAYOUT**

**UNIT TYPE A3-2** 1-BEDROOM SUITE **29.35** sq.m.

**UNIT TYPE A1-5** 1-BEDROOM **32.03** sq.m.

**UNIT TYPE B3-2** 2-BEDROOM **55.69** sq.m.

(LEVEL 8, 10, 12, 14, 16, 18)

<sup>All dimensions are not intended to form part of any contract or warranty.
Subject to change without prior notice.</sup> 