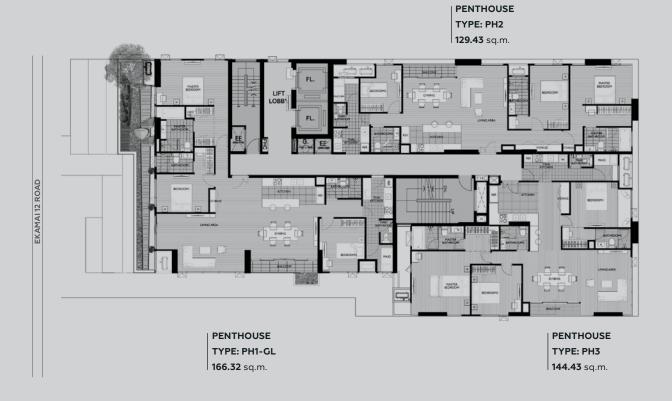

### **UNIT TYPE**

| TYPE             | SIZE (SQ.M.)    |
|------------------|-----------------|
| 1-Bedroom Suite  | 29.00 - 29.80   |
| 1-Bedroom        | 30.94 - 35.97   |
| 1-Bedroom Duplex | 66.45 - 67.56   |
| 2-Bedroom        | 50.60 - 61.59   |
| 2-Bedroom Duplex | 93.93 - 116.68  |
| Penthouse        | 129.43 - 166.32 |

#### **FLOOR PLAN**