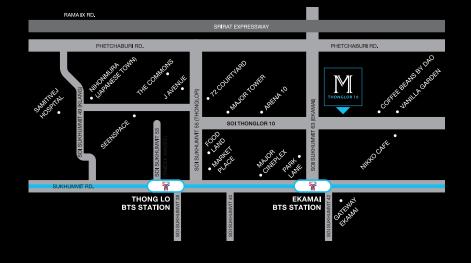

### **LOCATION**

Only 5 minutes to the heart of Thonglor. Convenient with 2 BTS stations nearby, Thonglor and Ekamai.

5-road access : Thonglor, Ekamai, Sukhumvit, Phetchaburi, Pridi Banomyong

M Thonglor 10 is a condominium project consisted of 1 tower with 22 stories with 174 units (for residential 173 units and office 1 unit). The project is developed by Major Development Estate Co., Ltd. Office Location: 141 Soi Sukhumvit 63 (Ekamai), Sukhumvit Road, Klongton Nua, Wattana, Bangkok 10110. Registered capital of 2,500 million Baht (Issued and paid-up 1,520 million Baht). The Managing Director is Dr. Suriya Poolvoralaks. The project is located on Soi Ekamai 12, Sukhumvit Road, Klongton Nua, Wattana, Bangkok 10110. The approximate land size is 1-0-72 Rai with title deed No. 2413. Project Completed. Condominium registration No. 10/2559. Purchaser is responsible for the sinking fund and maintenance expenses as stated in the rules and regulation of the juristic person condominium. Printed on May 2017.