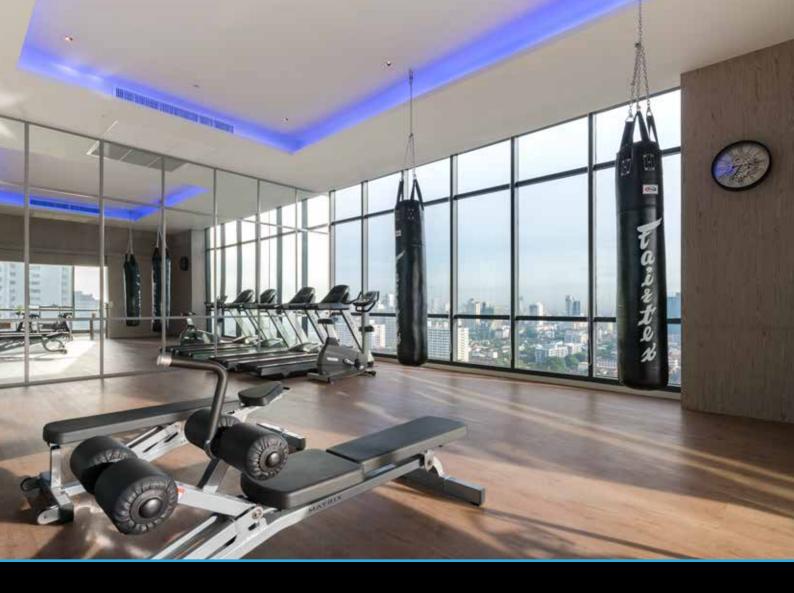

### PROJECT HIGHLIGHT

- Outstanding "Futuristic Design" of the architecture, interior, and landscape.
- Duplex Glass House unit , the finest place for luxury indulgence.
- Private top floor facilities to match your lifestyle: Floating Club House, Skyscape Gym & Aeroboxing, Retreated Onsen, Social BBQ Corner, Pool Side Party Deck, Kids Club, Superbike Private Parking, and etc.