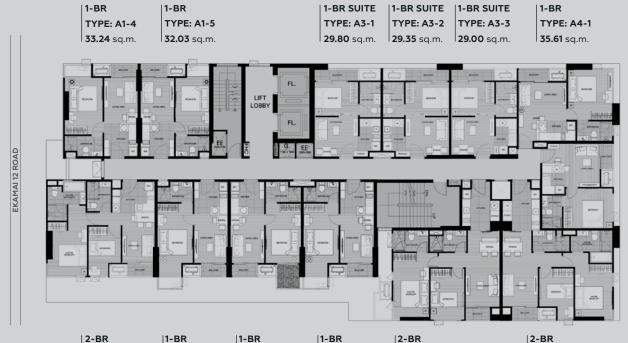

#### **FLOOR PLAN**

# LEVEL 15

1-BR TYPE: A5-1 30.94 sq.m.

2-BR TYPE: B2-1 50.60 sq.m.

TYPE: A6-2B 35.60 sq.m. 1-BR TYPE: A2-1-GS 35.60 sq.m. 1-BR TYPE: A6-1B 35.49 sq.m.

2-BR TYPE: B3-2 55.71 sq.m. 2-BR TYPE: B3-1 57.54 sq.m.