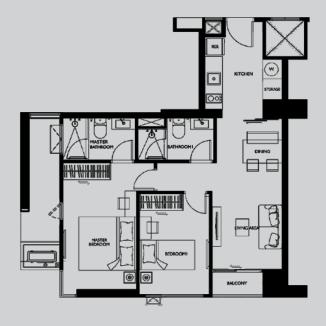

### **UNIT LAYOUT**

**UNIT TYPE A3-2** 1-BEDROOM SUITE **29.35** sq.m.

**UNIT TYPE A1-5** 1-BEDROOM **32.03** sq.m.

**UNIT TYPE B3-2** 2-BEDROOM **55.69** sq.m.

(LEVEL 8, 10, 12, 14, 16, 18)

<sup>All dimensions are not intended to form part of any contract or warranty.
Subject to change without prior notice.</sup> 