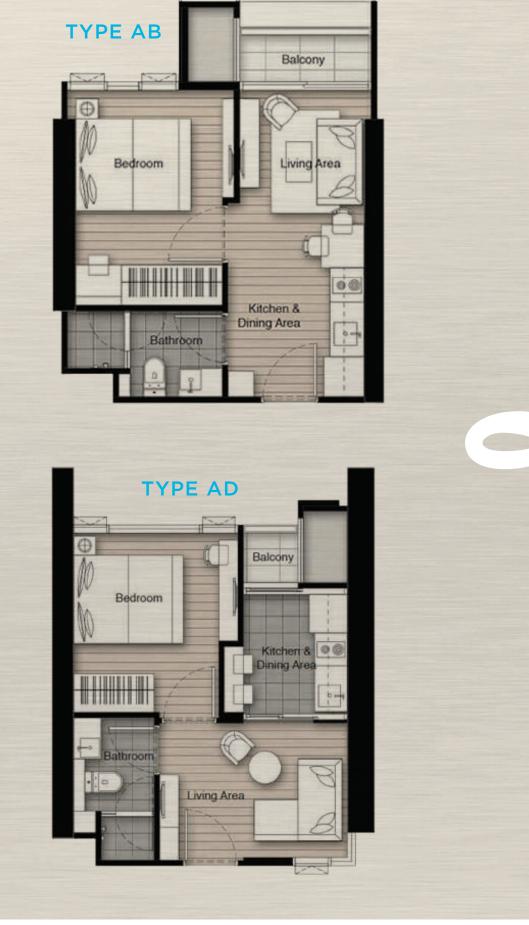

Connect to Every Aspect of Life.

Actual unit with stunning view.

## Start **3.9** MB\*

Ready to move-in

## Connect to

Punnawithi BTS

Whizdom

Project Detail

Connect

Sukhumvit

Nature with a 2-rai green space

WHIZDOM 101's lifestyle community



Whizdom Connect Sukhumvit **Project Name:** 

Developer: Magnolia Quality Development Corporation Limited

Location: Sukhumvit Rd. Near BTS Punnawithi Station.

5 -0 - 4 rais Land Area: **Project Type:** 41 Storeys

**Total Units:** Residential 673 units, Commercial 4 units Facilities: Infinity Edge Lift, Social Connection Lounge, Social Connection Terrace, Swimming Pool,

Garden on ground floor, Fitness, Sauna

Security: Digital Door Lock, Key Card Access, 24 hrs. security

















Floor Plan