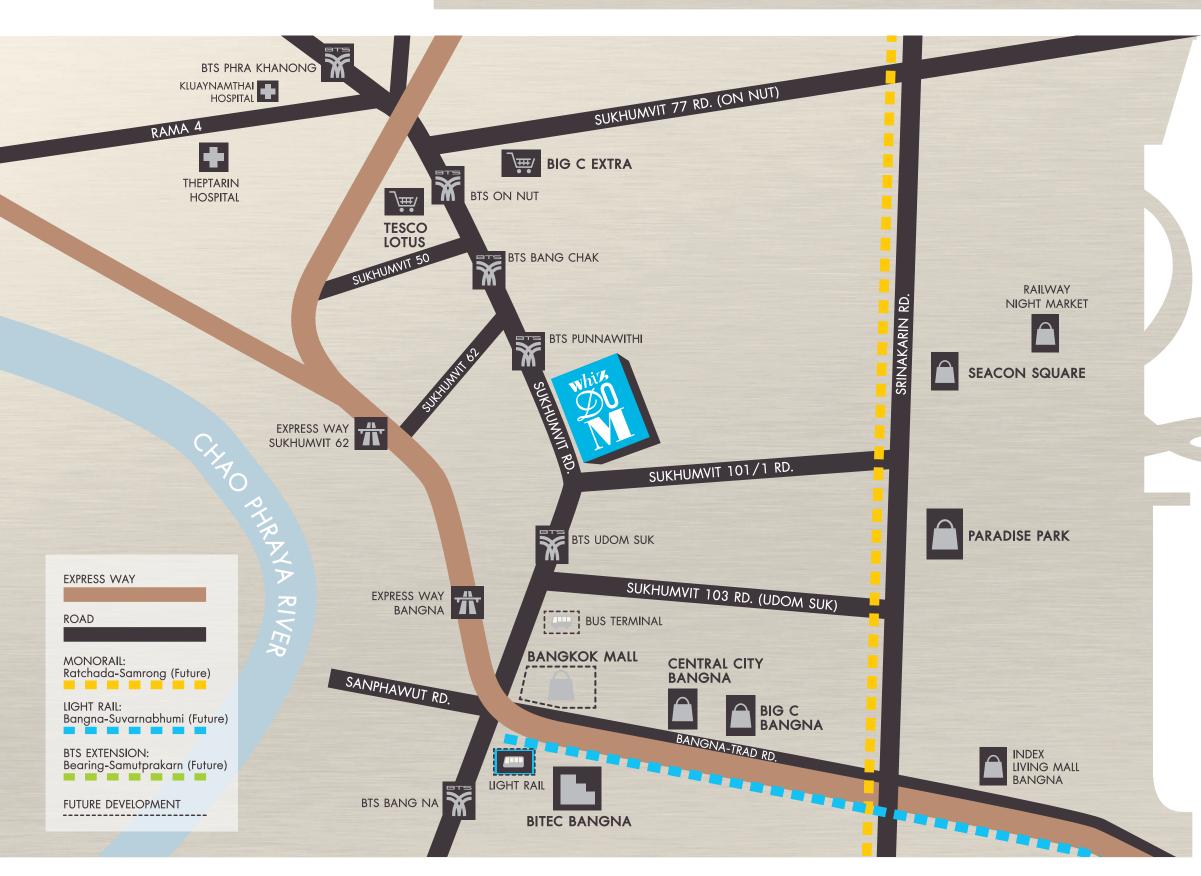

## Connect to

Punnawithi BTS

Whizdom

Project Detail

Connect

Sukhumvit

Nature with a 2-rai green space

WHIZDOM 101's lifestyle community

Whizdom Connect Sukhumvit **Project Name:** 

Developer: Magnolia Quality Development Corporation Limited

Location: Sukhumvit Rd. Near BTS Punnawithi Station.

5 -0 - 4 rais Land Area: **Project Type:** 41 Storeys