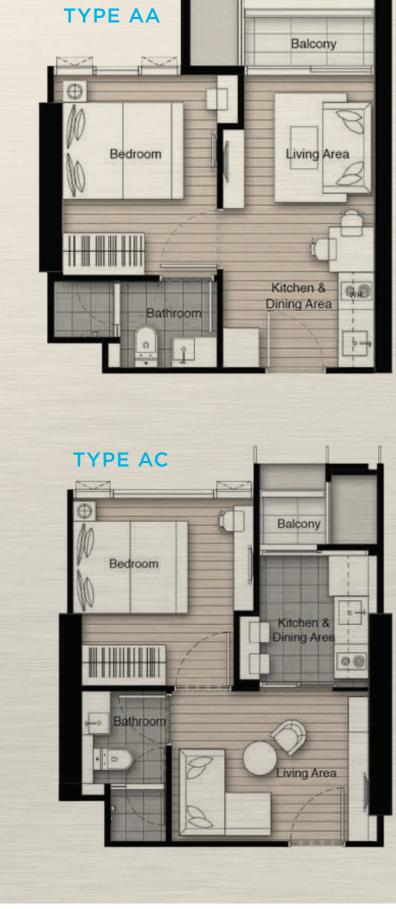

Connect to Every Aspect of Life.

Actual unit with stunning view.

## Start **3.9** MB\*

Ready to move-in

## Connect to

Punnawithi BTS

Whizdom

Project Detail

Connect

Sukhumvit

Nature with a 2-rai green space

WHIZDOM 101's lifestyle community



Whizdom Connect Sukhumvit **Project Name:** 

Developer: Magnolia Quality Development Corporation Limited

Location: Sukhumvit Rd. Near BTS Punnawithi Station.

5 -0 - 4 rais Land Area: **Project Type:** 41 Storeys

**Total Units:** Residential 673 units, Commercial 4 units Facilities: Infinity Edge Lift, Social Connection Lounge, Social Connection Terrace, Swimming Pool,

Garden on ground floor, Fitness, Sauna

Security: Digital Door Lock, Key Card Access, 24 hrs. security

















Floor Plan