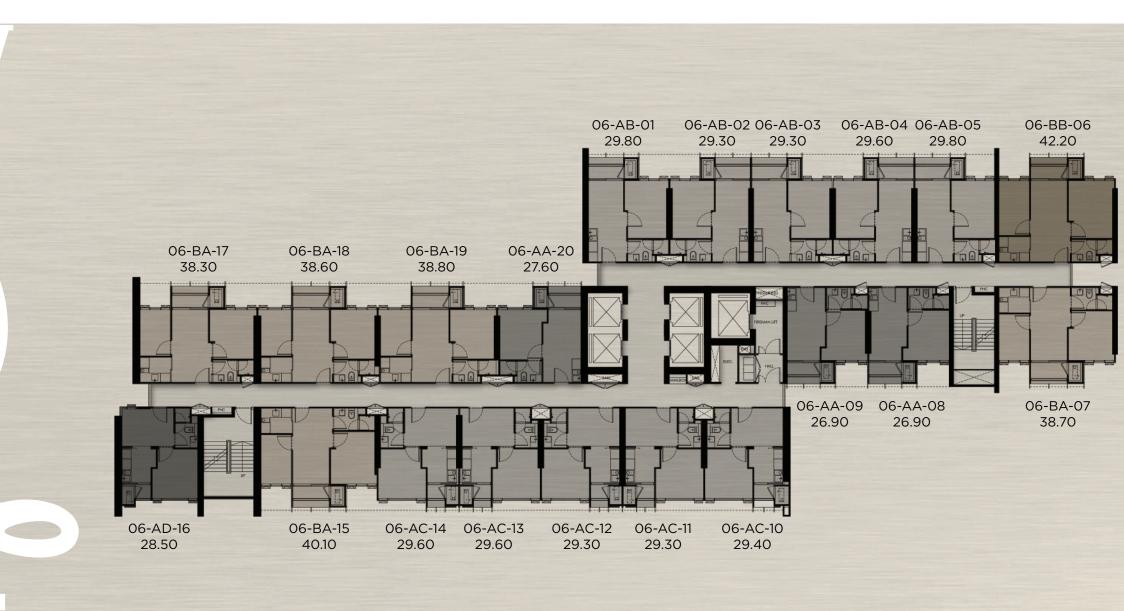

Connect to Every Aspect of Life.

Actual unit with stunning view.

## Start **3.9** MB\*

Ready to move-in

## Connect to

Punnawithi BTS

Whizdom

Project Detail

Connect

Sukhumvit

Nature with a 2-rai green space

WHIZDOM 101's lifestyle community



Whizdom Connect Sukhumvit **Project Name:** 

Developer: Magnolia Quality Development Corporation Limited

Location: Sukhumvit Rd. Near BTS Punnawithi Station.

5 -0 - 4 rais Land Area: **Project Type:** 41 Storeys

**Total Units:** Residential 673 units, Commercial 4 units Facilities: Infinity Edge Lift, Social Connection Lounge, Social Connection Terrace, Swimming Pool,

Garden on ground floor, Fitness, Sauna

Security: Digital Door Lock, Key Card Access, 24 hrs. security

















Floor Plan