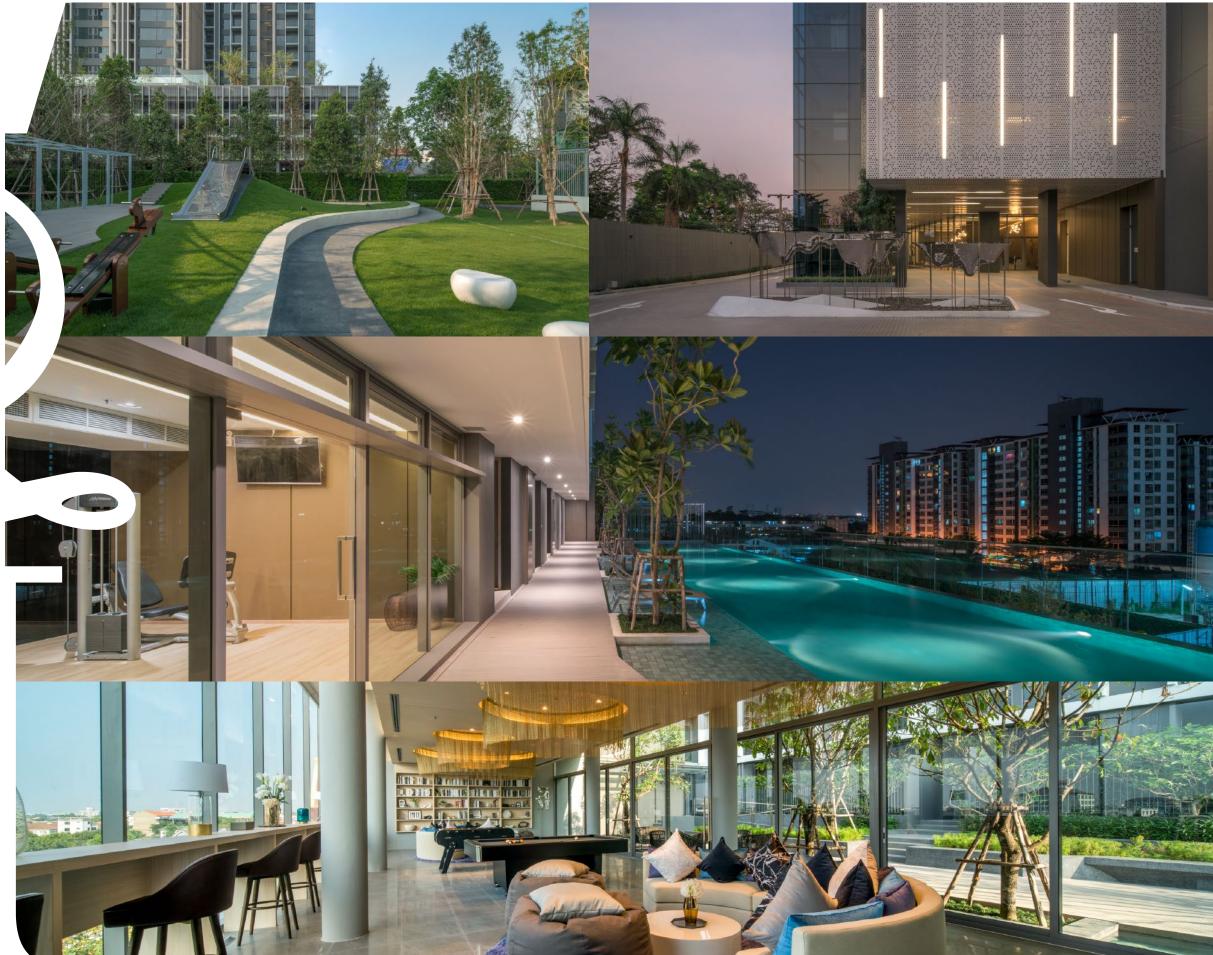

**Total Units:** Residential 673 units, Commercial 4 units Facilities: Infinity Edge Lift, Social Connection Lounge, Social Connection Terrace, Swimming Pool,

Garden on ground floor, Fitness, Sauna

Security: Digital Door Lock, Key Card Access, 24 hrs. security