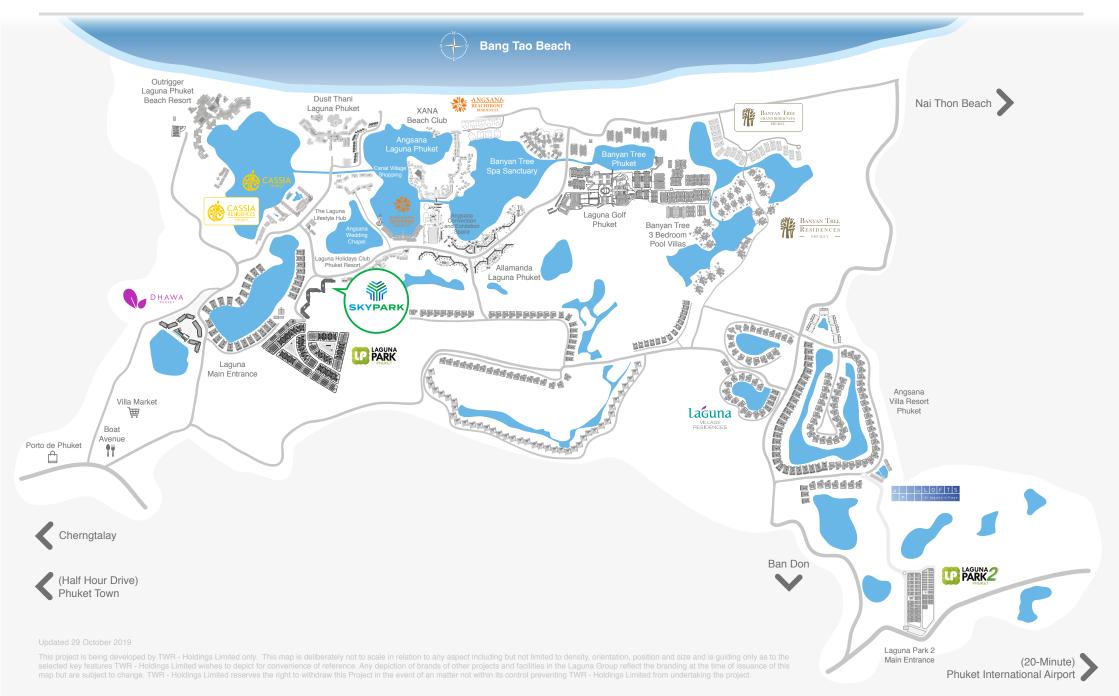

. Whether it's shopping centres, international schools or world class hospitals, residents have all the facilities they need at their fingertips to make their island dream a living reality.

**SKYPARK** caters for both buyers who want a primary or second home or investment property. Professionally managed by Laguna Resorts and Hotels, owners can rest assured that a professional team is always on hand to look after their homes or manage their properties when they are away.







### **WORLDWIDE PRIVILEGES**

A world of privileges and rewards awaits all **SKYPARK** homeowners, including complimentary membership of The Sanctuary Club, which offers privileges and discounts across the Banyan Tree network worldwide.

all states and states a

Banyan Tree Lijiang, China







# **MASTER PLAN**





# **SITE PLAN**







For more information, please contact the Property Sales Office



info@lagunaproperty.com



Disclaimer: Skypark Project is developed by TWR-Holdings Limited having Mr. Shankar Chandran as the Managing Director. The company has a registered capital of 1,550,000,000 THB, having been fully paid up and registered address at 390/1 Moo 1, Cherngtalay Sub-district, Thalang District, Phuket. The project is on part of land under Chandre number 7344 in Moo 4 of Cherngtalay Sub-district, Thalang District, Phuket with the area of 7 Rai 194.8 Square Wah (7-1-94.8 Rai). It is in process to apply for project financing and construction permit. The construction is estimated to commence in mid 2020 and expected to be completed end of 2024. The project will be used for residence a