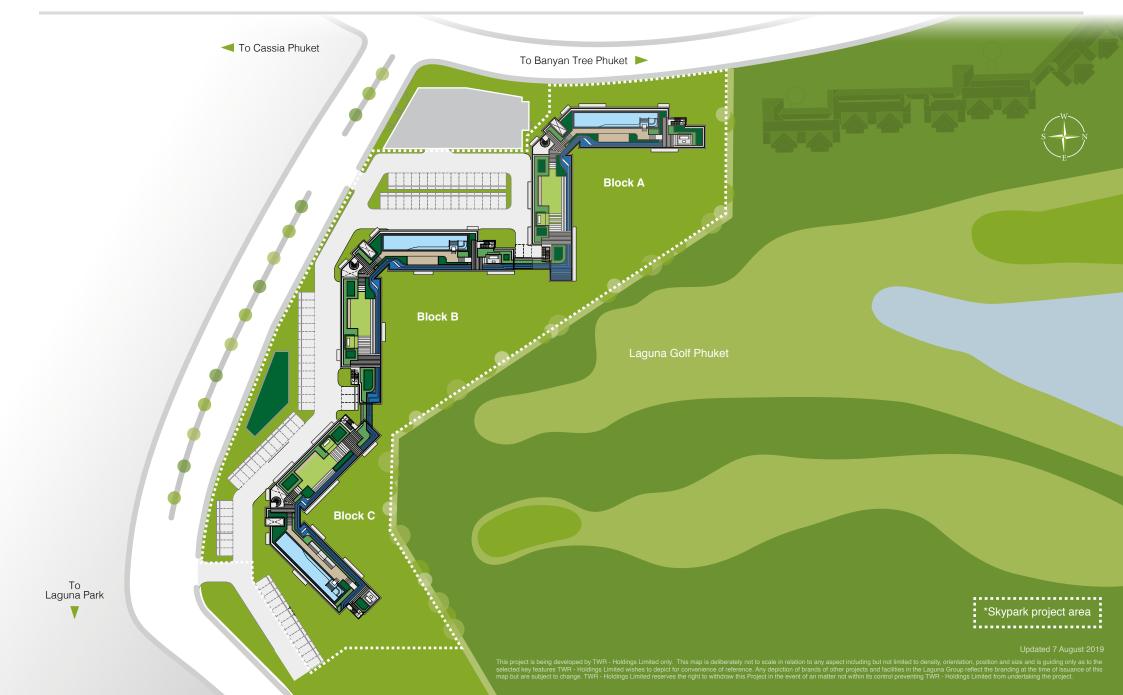

# **SITE PLAN**

For more information, please contact the Property Sales Office

info@lagunaproperty.com

Disclaimer: Skypark Project is developed by TWR-Holdings Limited having Mr. Shankar Chandran as the Managing Director. The company has a registered capital of 1,550,000,000 THB, having been fully paid up and registered address at 390/1 Moo 1, Cherngtalay Sub-district, Thalang District, Phuket. The project is on part of land under Chandre number 7344 in Moo 4 of Cherngtalay Sub-district, Thalang District, Phuket with the area of 7 Rai 194.8 Square Wah (7-1-94.8 Rai). It is in process to apply for project financing and construction permit. The construction is estimated to commence in mid 2020 and expected to be completed end of 2024. The project will be used for residence and registered as the Condominium noce the construction is completed. The building shall comprise 7 floors, having a total 416 units. The unit owner has a duty to pay any expense and taxes as required by the Condominium Law. The photos are virtualized design for purpose of advertisement only. TWR-Holdings Limited from undertaking the project.