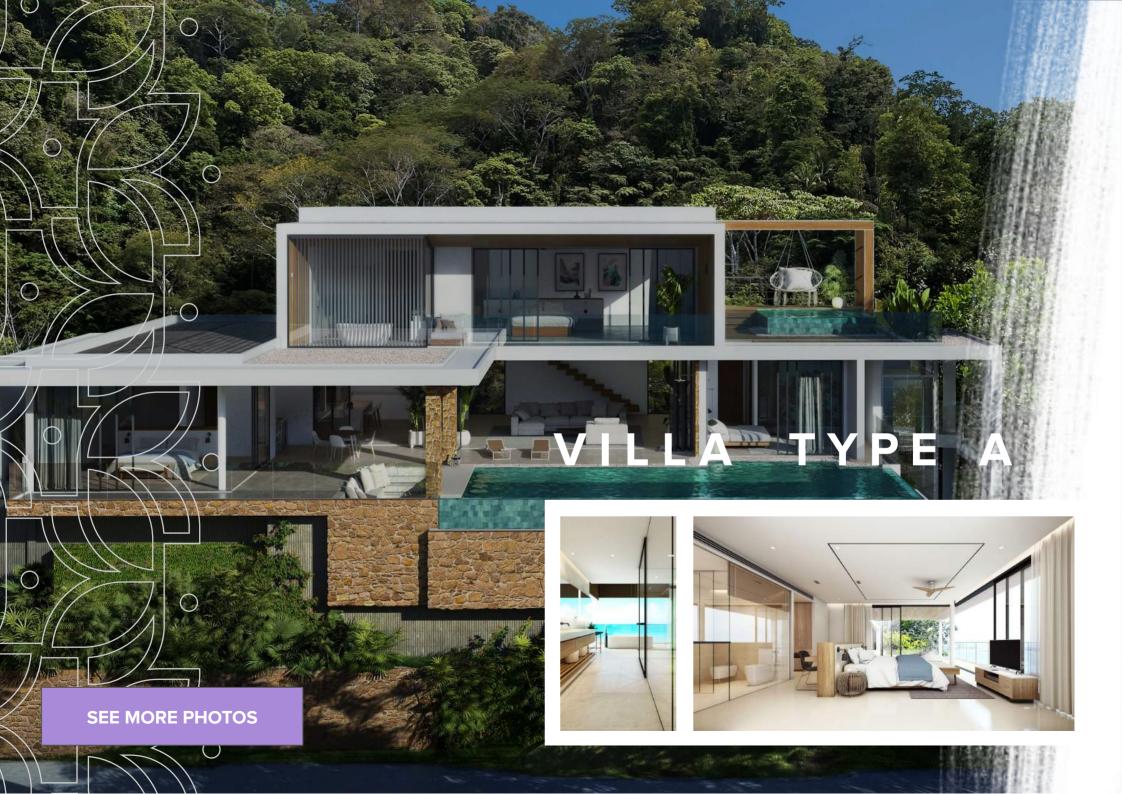

### Type A Villas:

- 4 large ensuite bedrooms
- Panoramic sea views from every room (except one bedroom)
- 12 m long infinity swimming pool with pool bar
- Sunken pit sala
- Additional plunge pool with observation deck on the master level
- Private sea view elevator with glass panels