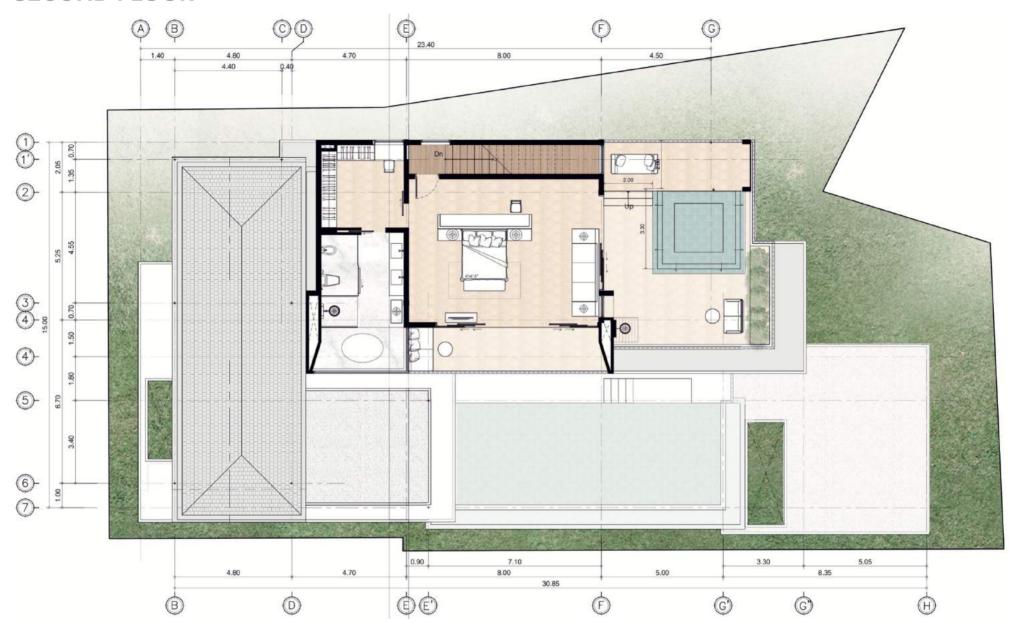

# **SECOND FLOOR**

Plunge Pool **9.00**  Parking Area **38.19** 

Service Area **49.12** 

TOTAL 636.02

| VILLA | LAND SIZE        | TOTAL SELLING PRICE                             |
|-------|------------------|-------------------------------------------------|
| B1    | 475 sq.m.        | 21 900 000 THB inclusive all build in furniture |
| B2    | 350 sq.m.        | 19 900 000 THB                                  |
| В3    | 341 sq.m.        | 19 900 000 THB                                  |
| B4    | <b>437</b> sq.m. | 19 900 000 THB                                  |
| B5    | 446 sq.m.        | 19 900 000 THB                                  |