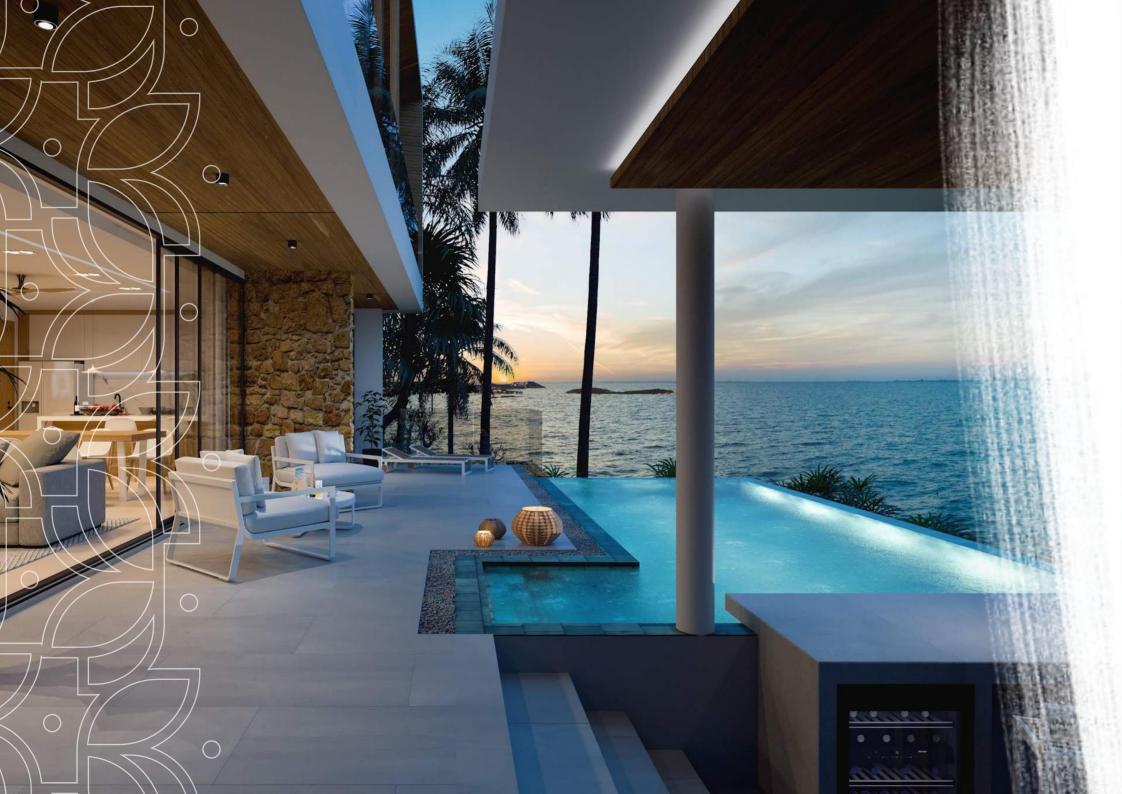

#### **Brand new**

contemporary boutique development of **7 luxury villas** 

Unobstructed views overlooking Chaweng Noi Bay

One of the **best locations** on Koh Samui sitting within an established neighborhood of hotels and luxury villas

### Type A Villas:

- 4 large ensuite bedrooms
- Panoramic sea views from every room (except one bedroom)
- 12 m long infinity swimming pool with pool bar
- Sunken pit sala
- Additional plunge pool with observation deck on the master level
- Private sea view elevator with glass panels