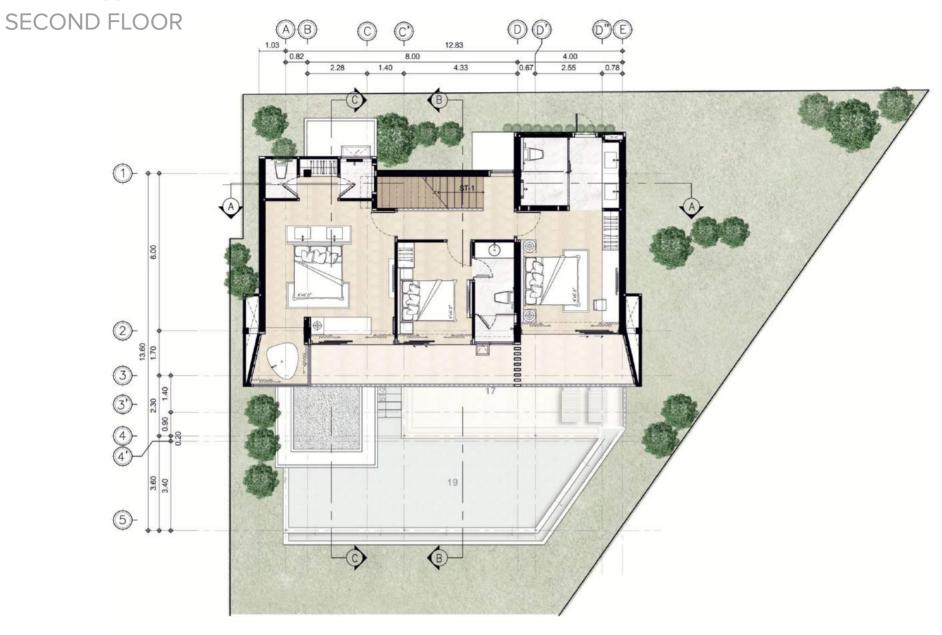

# **SECOND FLOOR**

Plunge Pool **9.00**  Parking Area **38.19** 

Service Area **49.12** 

TOTAL 636.02

| VILLA | LAND SIZE        | TOTAL SELLING PRICE                             |
|-------|------------------|-------------------------------------------------|
| B1    | 475 sq.m.        | 21 900 000 THB inclusive all build in furniture |
| B2    | 350 sq.m.        | 19 900 000 THB                                  |
| В3    | 341 sq.m.        | 19 900 000 THB                                  |
| B4    | <b>437</b> sq.m. | 19 900 000 THB                                  |
| B5    | 446 sq.m.        | 19 900 000 THB                                  |