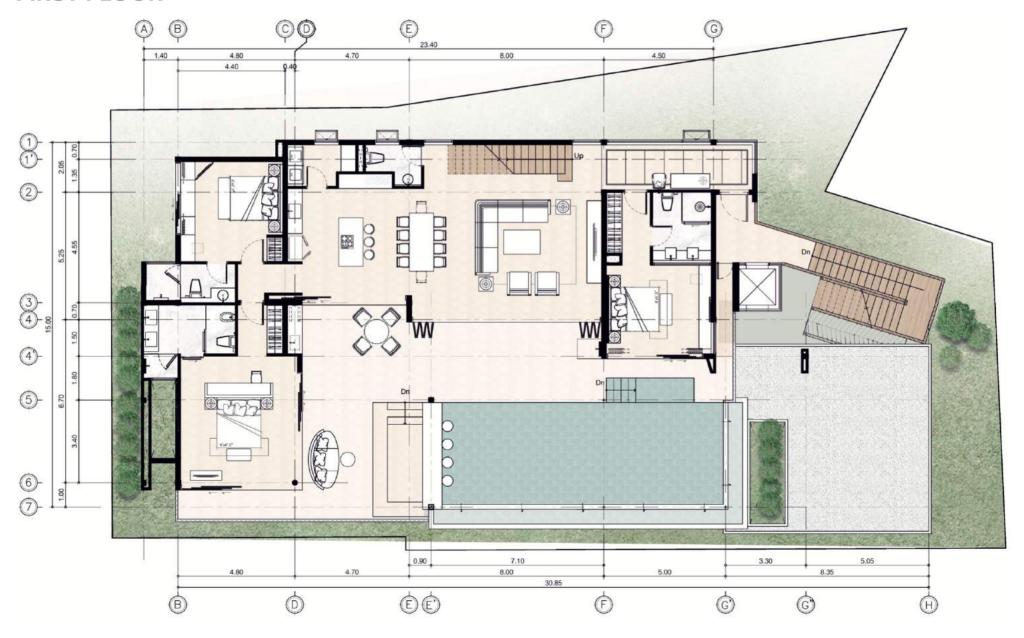

build in

furniture

Reservation deposit required is **5%** from the property total selling price Land transfer will be completed on full payment of the land price

Land office transfer fees are split **50-50** between Buyer and Seller

Building price is payable in construction progress payments:

- 30% payment on signing construction agreement
- 20% payment on ground beam and lower floor slab completion
- 20% payment on completion of the roof and brick walls
- 20% payment on completion of floor tiles, windows and doors installation
- 10% on handover of the property

# **BASEMENT FLOOR**



**USAGE AREA** sq.m.

Internal Area **313.81** 

External Area **172.34** 

Swimming Pool **53.56** 

Plunge Pool 9.00 Parking Area **38.19** 

Service Area **49.12** 

TOTAL 636.02

# **FIRST FLOOR**



# **SECOND FLOOR**



Plunge Pool **9.00**  Parking Area **38.19** 

Service Area **49.12** 

TOTAL 636.02





| VILLA | LAND SIZE        | TOTAL SELLING PRICE                             |
|-------|------------------|-------------------------------------------------|
| B1    | 475 sq.m.        | 21 900 000 THB inclusive all build in furniture |
| B2    | 350 sq.m.        | 19 900 000 THB                                  |
| В3    | 341 sq.m.        | 19 900 000 THB                                  |
| B4    | <b>437</b> sq.m. | 19 900 000 THB                                  |
| B5    | 446 sq.m.        | 19 900 000 THB                                  |

Reservation deposit required is **5%** from the property total selling price Land transfer will be completed on full payment of the