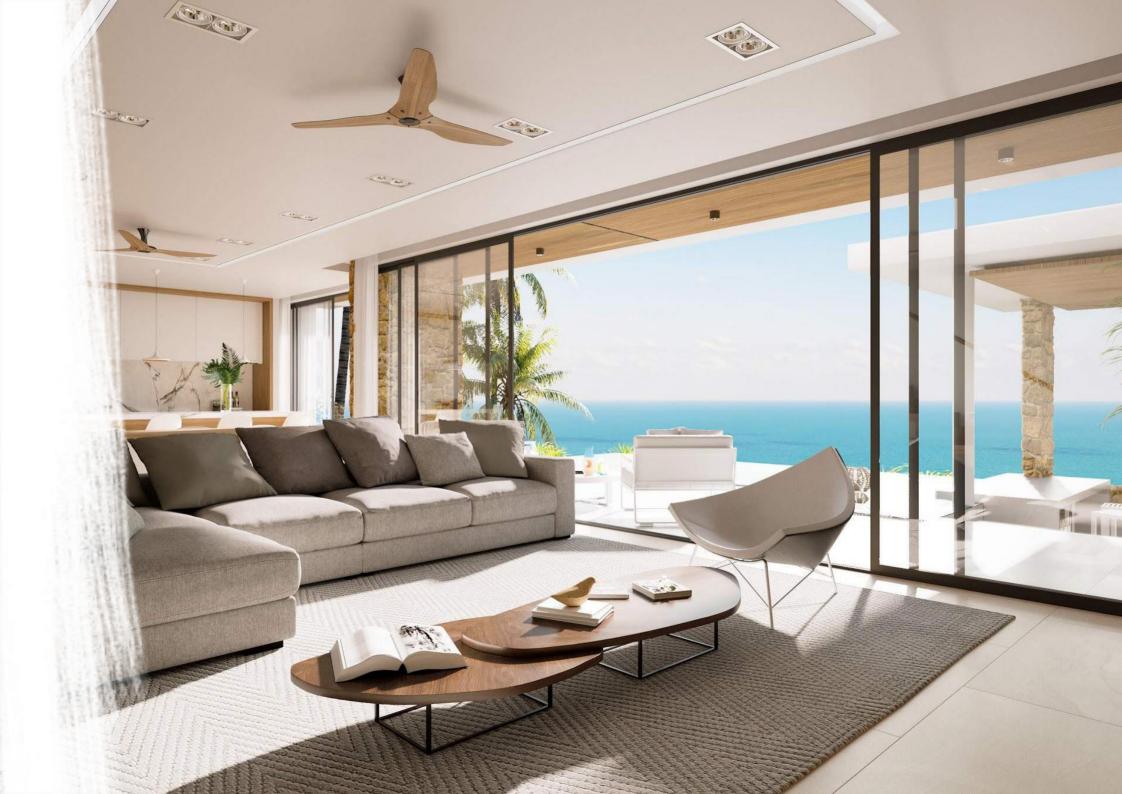

#### **Brand new**

contemporary boutique development of **7 luxury villas** 

Unobstructed views overlooking Chaweng Noi Bay

One of the **best locations** on Koh Samui sitting within an established neighborhood of hotels and luxury villas

### Type A Villas:

- 4 large ensuite bedrooms
- Panoramic sea views from every room (except one bedroom)
- 12 m long infinity swimming pool with pool bar
- Sunken pit sala
- Additional plunge pool with observation deck on the master level
- Private sea view elevator with glass panels