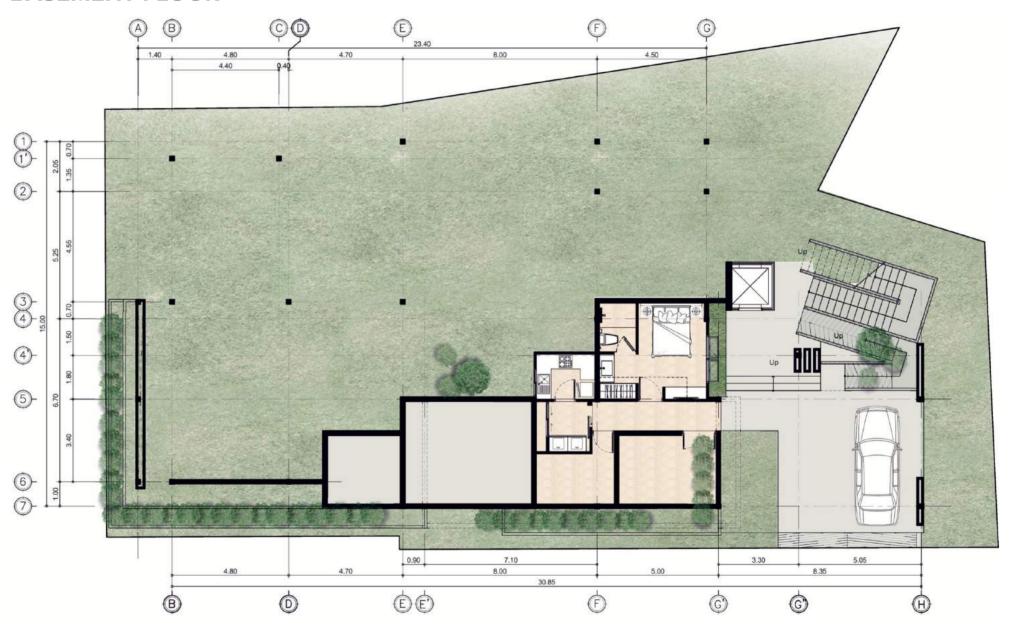

# **BASEMENT FLOOR**

**USAGE AREA** sq.m.

Internal Area **313.81** 

External Area **172.34** 

Swimming Pool **53.56** 

Plunge Pool 9.00 Parking Area **38.19** 

Service Area **49.12** 

TOTAL 636.02