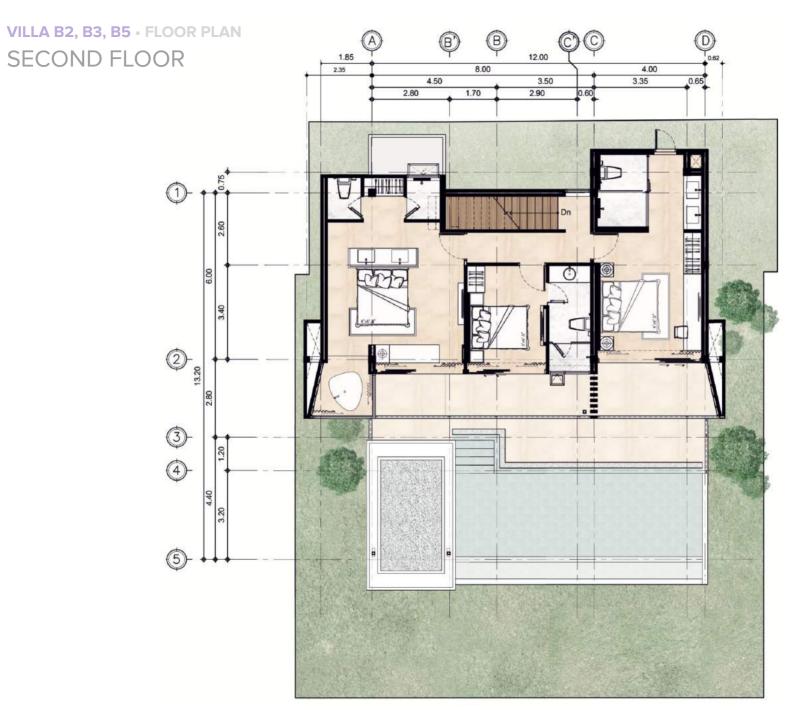

#### Type B Villas:

- 3 ensuite bedrooms
- Panoramic sea views from every room
- Pool bar
- Sunken pit sala
- 9 m long infinity swimming pool

**PLOT AREA** sq.m. Α1 658.55 A2 646.56 B1 446.10 В2 341.56 В3 350.66 В4 437.01 В5 475.31 Road 565.78

# **SECOND FLOOR**

Plunge Pool **9.00**  Parking Area **38.19** 

Service Area **49.12** 

TOTAL 636.02

| VILLA | LAND SIZE        | TOTAL SELLING PRICE                             |
|-------|------------------|-------------------------------------------------|
| B1    | 475 sq.m.        | 21 900 000 THB inclusive all build in furniture |
| B2    | 350 sq.m.        | 19 900 000 THB                                  |
| В3    | 341 sq.m.        | 19 900 000 THB                                  |
| B4    | <b>437</b> sq.m. | 19 900 000 THB                                  |
| B5    | 446 sq.m.        | 19 900 000 THB                                  |