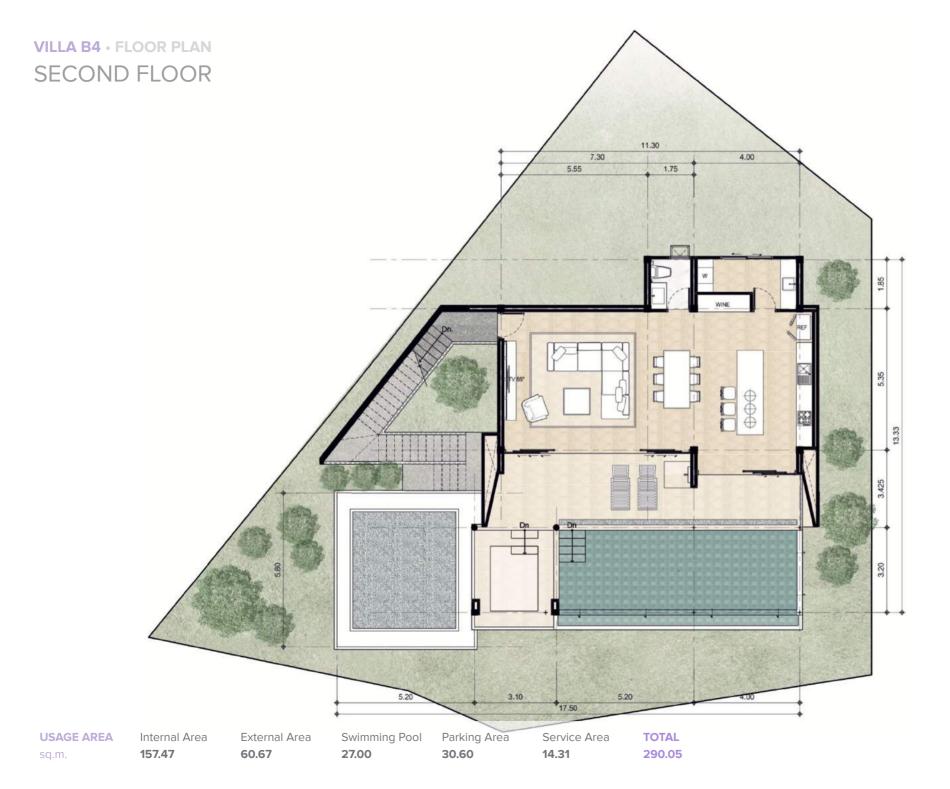

# **SECOND FLOOR**

Plunge Pool **9.00**  Parking Area **38.19** 

Service Area **49.12** 

TOTAL 636.02

| VILLA | LAND SIZE        | TOTAL SELLING PRICE                             |
|-------|------------------|-------------------------------------------------|
| B1    | 475 sq.m.        | 21 900 000 THB inclusive all build in furniture |
| B2    | 350 sq.m.        | 19 900 000 THB                                  |
| В3    | 341 sq.m.        | 19 900 000 THB                                  |
| B4    | <b>437</b> sq.m. | 19 900 000 THB                                  |
| B5    | 446 sq.m.        | 19 900 000 THB                                  |