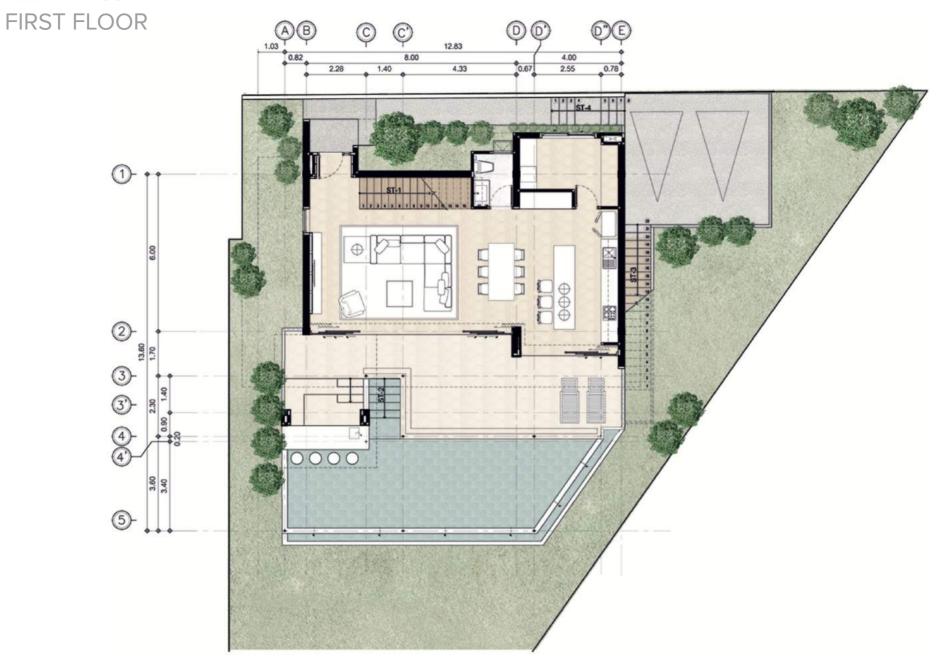

|
| В3    | 341 sq.m.        | 19 900 000 THB                                  |
| B4    | <b>437</b> sq.m. | 19 900 000 THB                                  |
| B5    | 446 sq.m.        | 19 900 000 THB                                  |

Reservation deposit required is **5%** from the property total selling price Land transfer will be completed on full payment of the land price

Land office transfer fees are split 50-50 between Buyer and Seller

Building price is payable in construction progress payments:

- 30% payment on signing construction agreement
- 20% payment on ground beam and lower floor slab completion
- 20% payment on completion of the roof and brick walls
- 20% payment on completion of floor tiles, windows and doors installation
- 10% on handover of the property



Service Area **21.06** 





17





19







Staircase



All Bathrooms (Wall)



Bone, White Matte 60 × 120 cm Corridor, All Bedrooms, Terrace, Balcony (Floor)



Roof



Exterior Roof Ceiling



Pool Bar



Exterior Walls



Swimming Pool, Border Swimming Pool

# RENTAL RETURN PROJECTION MODEL

| Property Type |         | Bed's     | Sales Price | Daily rate (THB) |              | Occupancy Level |             | Gross Annual<br>Income