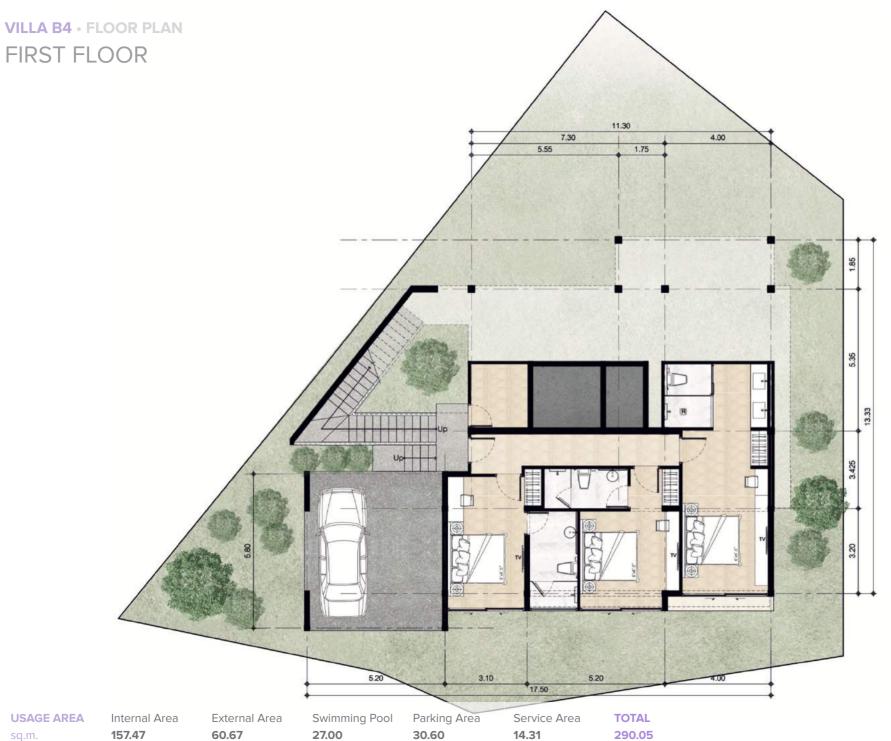

| 19 900 000 THB                                  |
| B4    | <b>437</b> sq.m. | 19 900 000 THB                                  |
| B5    | 446 sq.m.        | 19 900 000 THB                                  |

Reservation deposit required is **5%** from the property total selling price Land transfer will be completed on full payment of the land price

Land office transfer fees are split 50-50 between Buyer and Seller

Building price is payable in construction progress payments:

- 30% payment on signing construction agreement
- 20% payment on ground beam and lower floor slab completion
- 20% payment on completion of the roof and brick walls
- 20% payment on completion of floor tiles, windows and doors installation
- 10% on handover of the property



Service Area **21.06** 





17





19







Staircase



All Bathrooms (Wall)



Bone, White Matte 60 × 120 cm Corridor, All Bedrooms, Terrace, Balcony (Floor)



Roof



Exterior Roof Ceiling



Pool Bar



Exterior Walls



Swimming Pool, Border Swimming Pool

# RENTAL RETURN PROJECTION MODEL

| Property Type |         | Bed's     | Sales Price | Daily rate (THB) |              | Occupancy Level |             | Gross Annual<br>Income