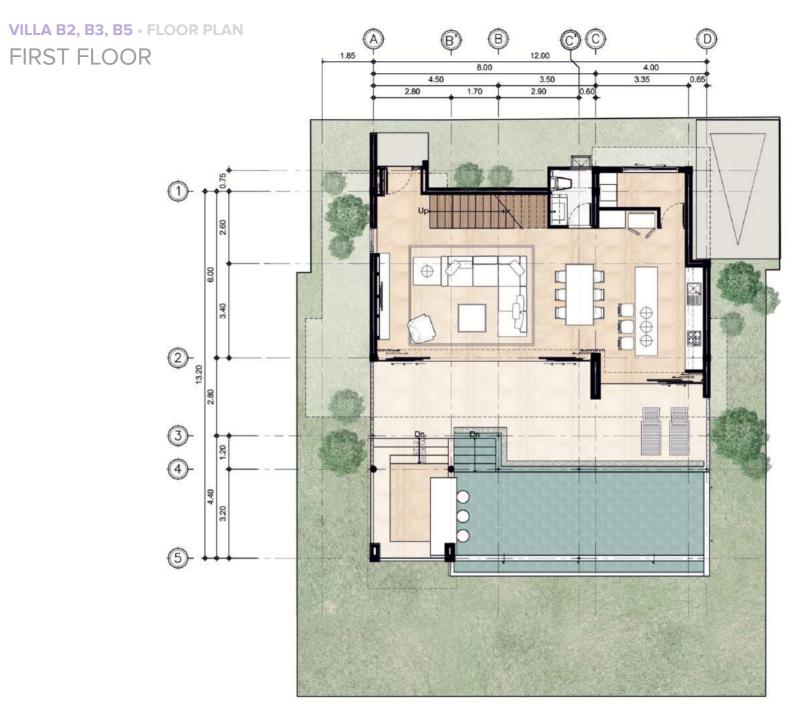

#### Type B Villas:

- 3 ensuite bedrooms
- Panoramic sea views from every room
- Pool bar
- Sunken pit sala
- 9 m long infinity swimming pool

**PLOT AREA** sq.m. Α1 658.55 A2 646.56 B1 446.10 В2 341.56 В3 350.66 В4 437.01 В5 475.31 Road 565.78