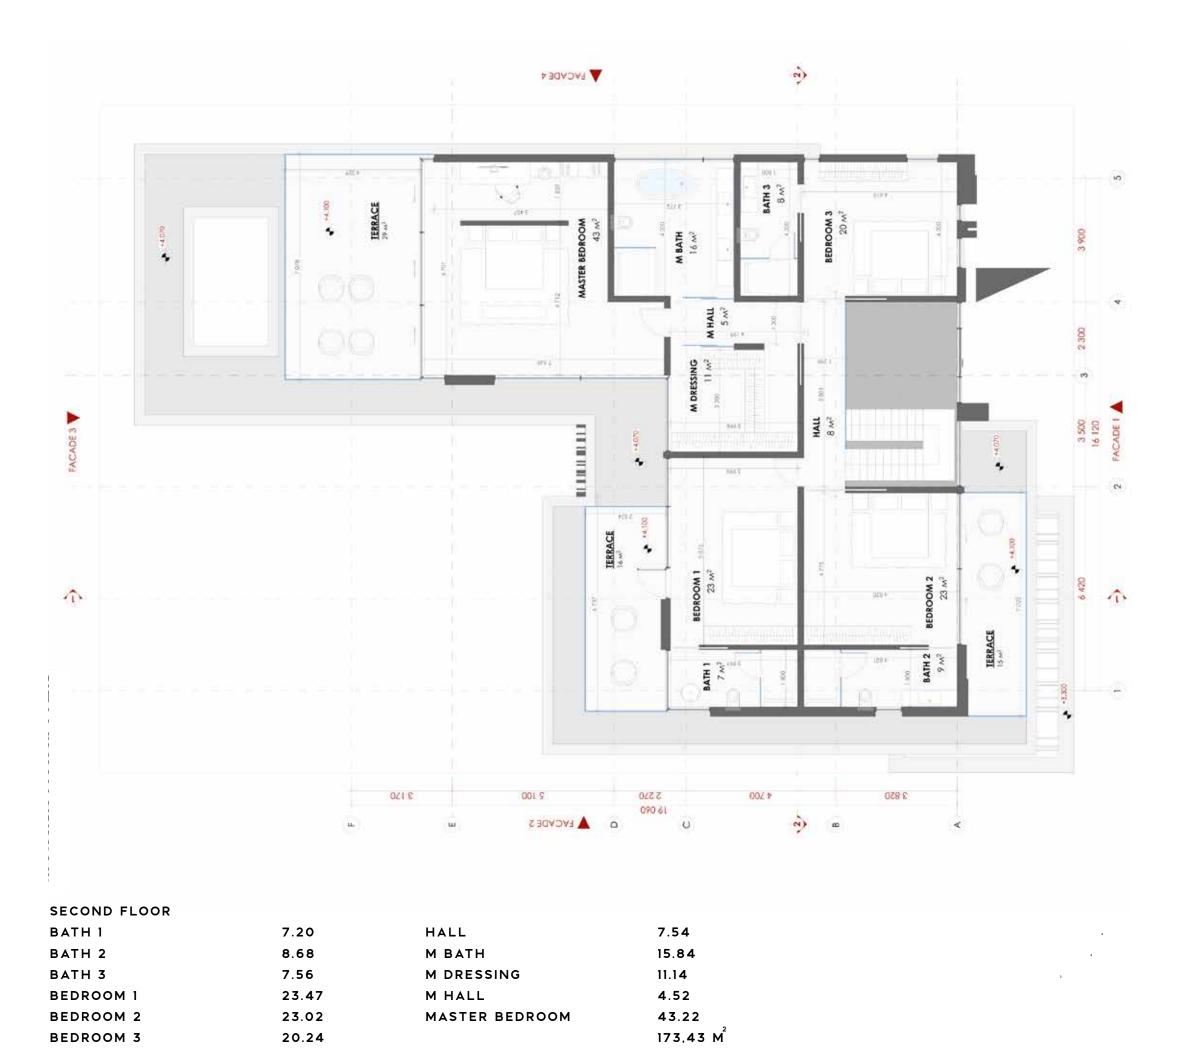

### MASTER PLAN

7 PLOTS 700-900 M & 1 PLOT 100 M VILLA SIZE 346 M (4 BEDROOM)

MASTER PLAN

MASTER PLAN