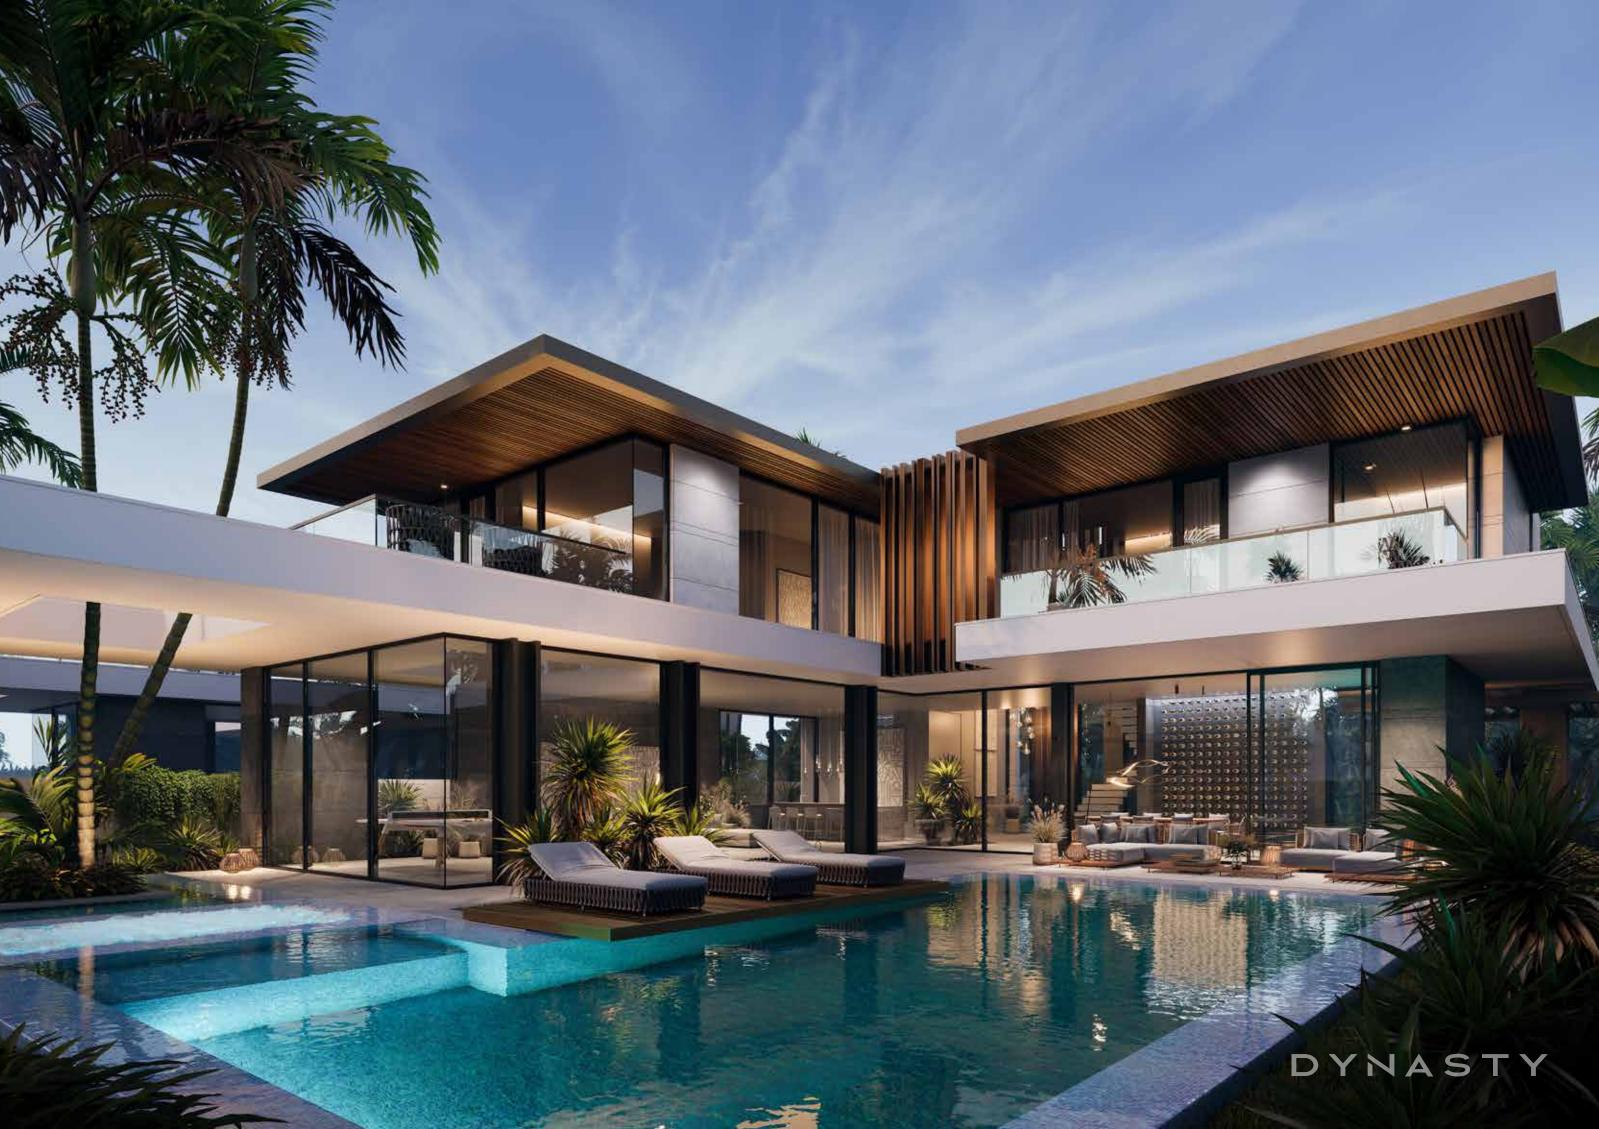

P H U K E T

Sabron

DYNASTY

CHAPTER ONE

### MASTER PLAN

7 PLOTS 700-900 M & 1 PLOT 100 M VILLA SIZE 346 M (4 BEDROOM)

MASTER PLAN

MASTER PLAN

#### FIRST FLOOR

| ENTERTAINMENT AREA | 32,27 |
|--------------------|-------|
| ENTRANCE LOBBY     | 20,42 |
| KITCHEN & DINNING  | 43,31 |
| LIVING             | 70,85 |
| LOUNDRY            | 10,50 |
| POWDER             | 6,59  |