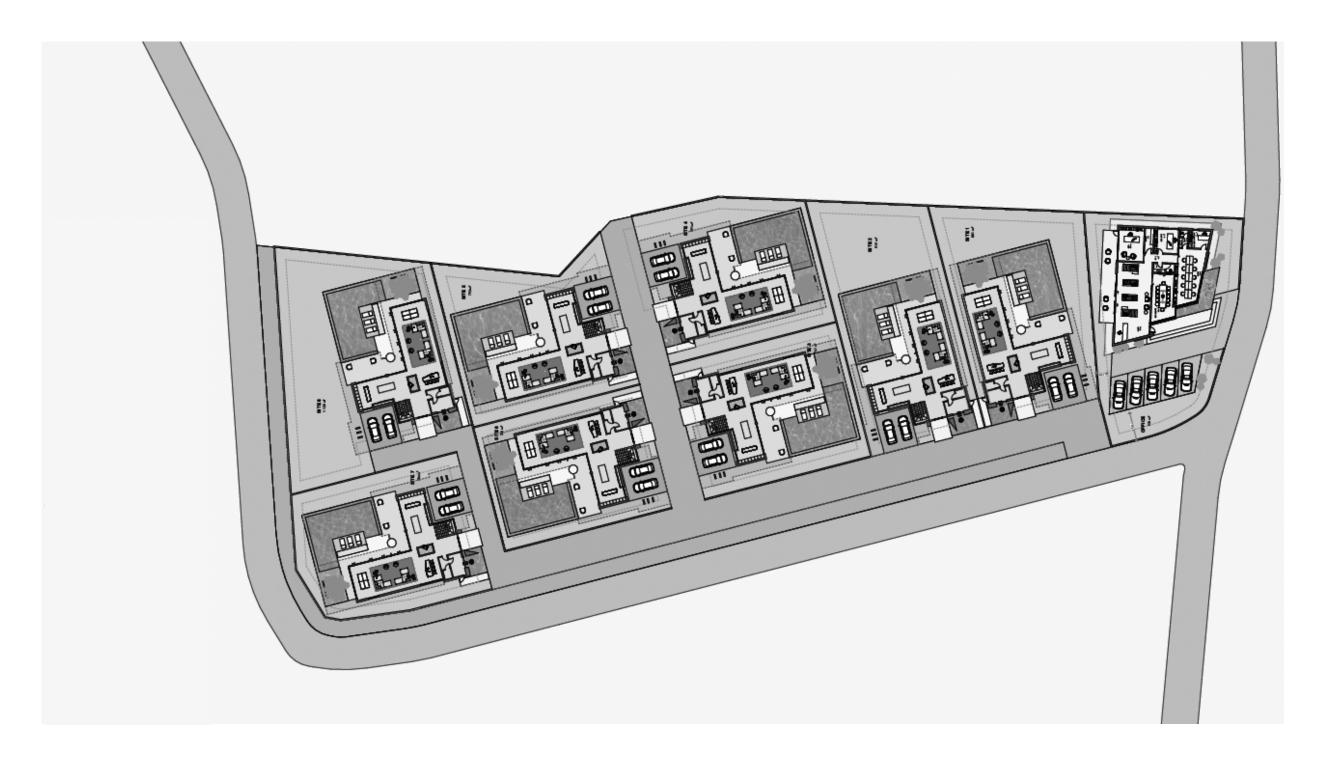

### MASTER PLAN

7 PLOTS 700-900 M & 1 PLOT 100 M VILLA SIZE 346 M (4 BEDROOM)

MASTER PLAN

MASTER PLAN