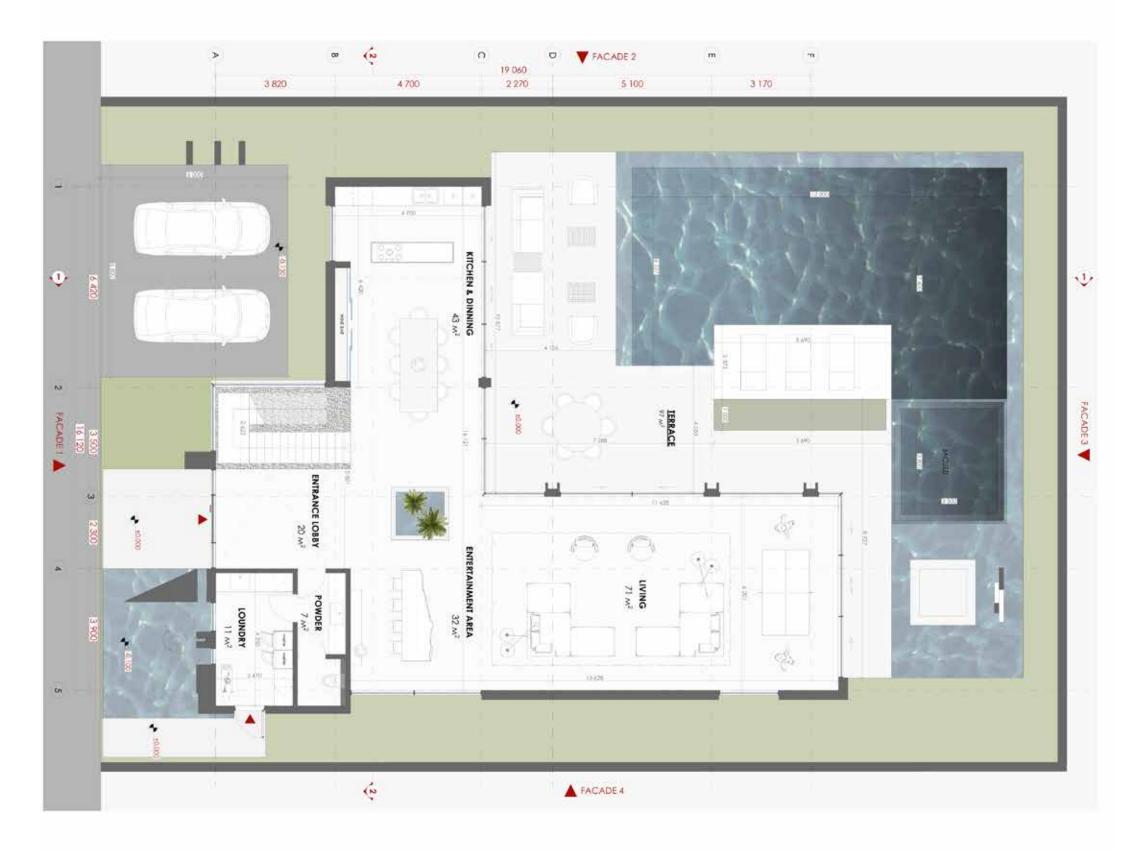

#### FIRST FLOOR

| ENTERTAINMENT AREA | 32,27 |
|--------------------|-------|
| ENTRANCE LOBBY     | 20,42 |
| KITCHEN & DINNING  | 43,31 |
| LIVING             | 70,85 |
| LOUNDRY            | 10,50 |
| POWDER             | 6,59  |