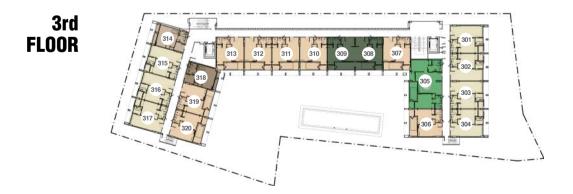

In order to burn wood surface into char, it requires very high degree of fire temperature. Moisture content in wood will be dried out, leaving less percentage inside YAKISUGI when compare to new fresh wood. Dimension stability has been improved. YAKISUGI is not new. It has been tested with real severe weather conditions around the globe. Nowadays, it's getting popular with modern design architectures. It can be used both exterior and interior decorations.





## HOBBY LOBBY







マスタープラン



- 1. LIFT HALL 1
- 2. LIFT HALL 2
- 3. MAID STORE
- 4. FIRE ESCAPE STAIR
- 5. M&E ROOM
- 6. PARKING
- 7. SWIMMING POOL

- 8. TERRACE
- 9. TOILET
- **10. OUTDOOR SHOWER**
- 11. PUMP ROOM
- **12. GUARD HOUSE**
- 13. GARDEN
- 14. GYM



# **FLOOR PLAN** (136 Units) $\forall x, y - y = y$

1st FLOOR











N

## **UNIT PLAN** ユニットプラン



4 1 0 ÔØ 3 2 • ۲ 2 INTERNAL AREA KAZE 1. Bedroom & Dressing Area **POOL VIEW** 2. Pantry Area **CORNER** 3. Bathroom EXTERNAL AREA

**EXTERNAL AREA** 4. Balcony Area

27 SQ.M.

4. Balcony Area



2. Pantry Area

#### 3. Bathroom

VIEW

**CORNER** 

#### EXTERNAL AREA 4. Balcony Area







YAMA

POOL

ACCESS

#### INTERNAL AREA

- 1. Bedroom & Dressing Area
- 2. Pantry Area
- 3. Living Area
- 4. Bathroom

#### EXTERNAL AREA

5. Balcony Area











#### YAMA TERRACE

#### INTERNAL AREA

- 1. Bedroom & Dressing Area
- 2. Pantry Area
- 3. Living Area
- 4. Bathroom

#### EXTERNAL AREA

5. Balcony And Bathtub Area







#### **INTERNAL AREA**

- 1. Bedroom & Dressing Area
- ONSEN POOL 2. Pantry Area

NIKKO

- 3. Living Area
  - 4. Bathroom

#### EXTERNA