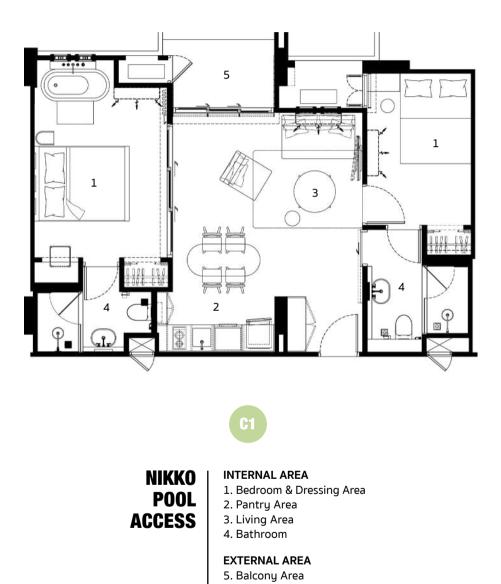

#### INTERNAL AREA

- 1. Bedroom & Dressing Area
- 2. Pantry Area
- 3. Living Area
- 4. Bathroom

#### EXTERNAL AREA

5. Balcony Area