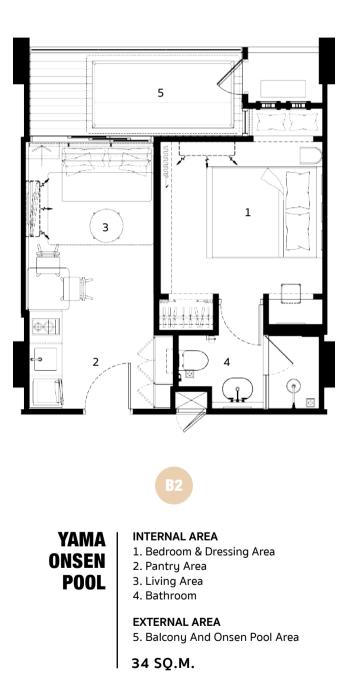

マスタープラン



- 1. LIFT HALL 1
- 2. LIFT HALL 2
- 3. MAID STORE
- 4. FIRE ESCAPE STAIR
- 5. M&E ROOM
- 6. PARKING
- 7. SWIMMING POOL

- 8. TERRACE
- 9. TOILET
- **10. OUTDOOR SHOWER**
- 11. PUMP ROOM
- **12. GUARD HOUSE**
- 13. GARDEN
- 14. GYM



# **FLOOR PLAN** (136 Units) $\forall x, y - y = y$

1st FLOOR











N

## **UNIT PLAN** ユニットプラン



4 1 0 ÔØ 3 2 • ۲ 2 INTERNAL AREA KAZE 1. Bedroom & Dressing Area **POOL VIEW** 2. Pantry Area **CORNER** 3. Bathroom EXTERNAL AREA

**EXTERNAL AREA** 4. Balcony Area

27 SQ.M.

4. Balcony Area



2. Pantry Area

#### 3. Bathroom

VIEW

**CORNER** 

#### EXTERNAL AREA 4. Balcony Area







YAMA

POOL

ACCESS

#### INTERNAL AREA

- 1. Bedroom & Dressing Area
- 2. Pantry Area
- 3. Living Area
- 4. Bathroom

#### EXTERNAL AREA

5. Balcony Area











#### YAMA TERRACE

#### INTERNAL AREA

- 1. Bedroom & Dressing Area
- 2. Pantry Area
- 3. Living Area
- 4. Bathroom

#### EXTERNAL AREA

5. Balcony And Bathtub Area







#### **INTERNAL AREA**

- 1. Bedroom & Dressing Area
- ONSEN POOL 2. Pantry Area

NIKKO

- 3. Living Area
  - 4. Bathroom

#### EXTERNAL AREA

- 5. Balcony And Onsen Pool Area
- 61 SQ.M.





INTERNAL AREA

- 1. Bedroom & Dressing Area
- 2. Pantry Area
- 3. Living Area
- 4. Bathroom

#### EXTERNAL AREA

5. Balcony And Bathtub Area



#### EXTERNAL AREA

5. Balcony And Onsen Pool Area



## RELAXING AND REJUVENATING IN PRIVATE ONSEN

ホビーロビー

## **GENERAL SPECIFICATIONS**

一般的な仕様



#### LIVING ROOM

- 1. Floor Luxury vinyl floor or equivalent
- 2. Wall brick wall with cement plaster and emulsion painted finish,TOA