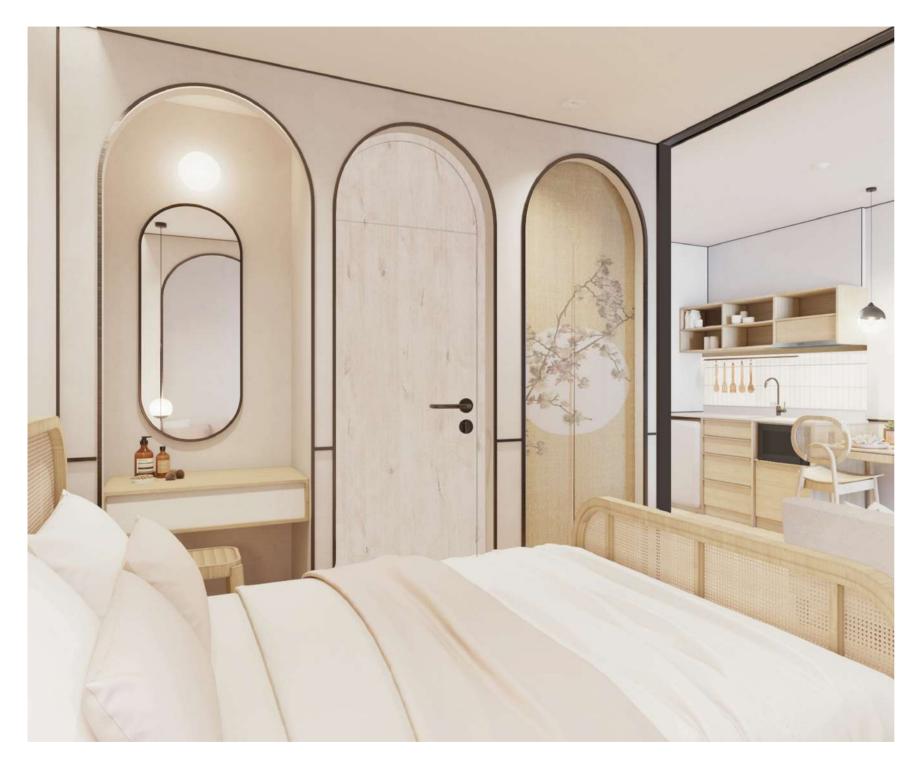

## CONCEPT Design

コンセプトデザイン

Mono Residence Bangtao Beach Phuket was designed under the concept of Japanese Art Deco that combined classical design with elegance and simplicity.

Using curvature to reflect a delicacy and beauty as well as simply but intensely straight lining.

Based on practicality and elegant to interpreting a Japanese modern style.

The colors are in a simple tone such as black and white, decorated with wood details.

F

Ο

#### What is YAKISUGI or SHOU SUGI BAN?

In Japanese **YAKISUGI** means Grilled Ceda. SHOU SUGI BAN is Burnt Ceda Board. Both are the same materials. These names refer to very old Japanese technique to do charred wood. Charred woods derived from burning method on wood surface to reach a required certain degree of char. This unique technique has been used for centuries. It's one of the most effective methods to preserve wood naturally and increase durability with outstanding aesthetic appearance.

## In general there are four major issues with natural woods.

- Fire resistance
  Maintenance
- 2 Pest resistance4 Dimensional stability

With **YAKISUGI**, it reduces those issues to minimum and increases wood properties to new level.