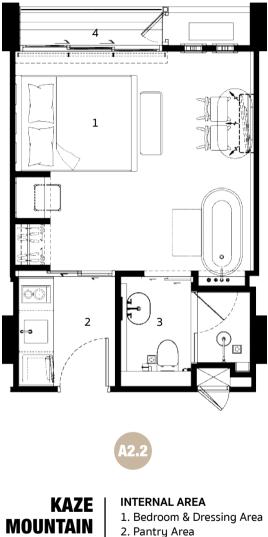

been improved. YAKISUGI is not new. It has been tested with real severe weather conditions around the globe. Nowadays, it's getting popular with modern design architectures. It can be used both exterior and interior decorations.





## HOBBY LOBBY







マスタープラン



- 1. LIFT HALL 1
- 2. LIFT HALL 2
- 3. MAID STORE
- 4. FIRE ESCAPE STAIR
- 5. M&E ROOM
- 6. PARKING
- 7. SWIMMING POOL

- 8. TERRACE
- 9. TOILET
- **10. OUTDOOR SHOWER**
- 11. PUMP ROOM
- **12. GUARD HOUSE**
- 13. GARDEN
- 14. GYM



# **FLOOR PLAN** (136 Units) $\forall x, y - y = y$

1st FLOOR











N

## **UNIT PLAN** ユニットプラン



4 1 0 ÔØ 3 2 • ۲ 2 INTERNAL AREA KAZE 1. Bedroom & Dressing Area **POOL VIEW** 2. Pantry Area **CORNER** 3. Bathroom EXTERNAL AREA

**EXTERNAL AREA** 4. Balcony Area

27 SQ.M.

4. Balcony Area



2. Pantry Area

#### 3. Bathroom

VIEW

**CORNER** 

#### EXTERNAL AREA 4. Balcony Area







YAMA

POOL

ACCESS

#### INTERNAL AREA

- 1. Bedroom & Dressing Area
- 2. Pantry Area
- 3. Living Area
- 4. Bathroom

#### EXTERNAL AREA

5. Balcony Area











#### YAMA TERRACE

#### INTERNAL AREA

- 1. Bedroom & Dressing Area
- 2. Pantry Area
- 3. Living Area
- 4. Bathroom

#### EXTERNAL AREA

5. Balcony And Bathtub Area







#### **INTERNAL AREA**

- 1. Bedroom & Dressing Area
- ONSEN POOL 2. Pantry Area

NIKKO

- 3. Living Area
  - 4. Bathroom

#### EXTERNAL AREA

- 5. Balcony And Onsen Pool Area
- 61 SQ.M.





INTERNAL AREA

- 1. Bedroom & Dressing Area
- 2. Pantry Area
- 3. Living Area
- 4. Bathroom

#### EXTERNAL AREA

5. Balcony And Bathtub Area



#### EXTERNAL AREA

5. Balcony