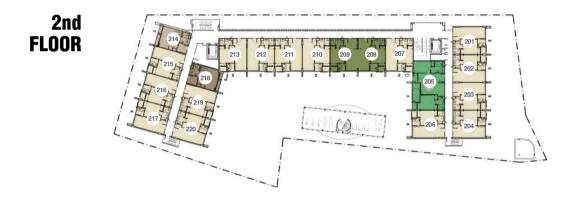

In order to burn wood surface into char, it requires very high degree of fire temperature. Moisture content in wood will be dried out, leaving less percentage inside YAKISUGI when compare to new fresh wood. Dimension stability has been improved. YAKISUGI is not new. It has been tested with real severe weather conditions around the globe. Nowadays, it's getting popular with modern design architectures. It can be used both exterior and interior decorations.





## HOBBY LOBBY







マスタープラン



- 1. LIFT HALL 1
- 2. LIFT HALL 2
- 3. MAID STORE
- 4. FIRE ESCAPE STAIR
- 5. M&E ROOM
- 6. PARKING
- 7. SWIMMING POOL

- 8. TERRACE
- 9. TOILET
- **10. OUTDOOR SHOWER**
- 11. PUMP ROOM
- **12. GUARD HOUSE**
- 13. GARDEN
- 14. GYM



# **FLOOR PLAN** (136 Units) $\forall x, y - y = y$

1st FLOOR











N

## **UNIT PLAN** ユニットプラン



4 1 0 ÔØ 3 2 • ۲ 2 INTERNAL AREA KAZE 1. Bedroom & Dressing Area **POOL VIEW** 2. Pantry Area **CORNER** 3. Bathroom EXTERNAL AREA

**EXTERNAL AREA** 4. Balcony Area

27 SQ.M.

4. Balcony Area



2. Pantry Area

#### 3. Bathroom

VIEW

**CORNER** 

#### EXTERNAL AREA 4. Balcony Area







YAMA

POOL

ACCESS

#### INTERNAL AREA

- 1. Bedroom & Dressing Area
- 2. Pantry Area
- 3. Living Area
- 4. Bathroom

#### EXTERNAL AREA

5. Balcony Area











#### YAMA TERRACE

#### INTERNAL AREA

- 1. Bedroom & Dressing Area
- 2. Pantry Area
- 3. Living Area
- 4. Bathroom

#### EXTERNAL AREA

5. Balcony And Bathtub Area







#### **INTERNAL AREA**

- 1. Bedroom & Dressing Area
- ONSEN POOL 2. Pantry Area

NIKKO

- 3. Living Area
  - 4. Bathroom

#### EXTER