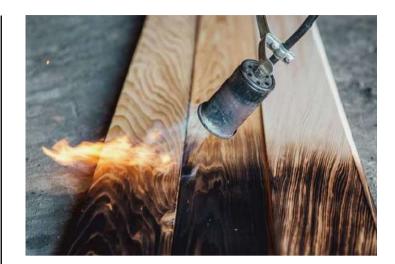

#### What is YAKISUGI or SHOU SUGI BAN?

In Japanese **YAKISUGI** means Grilled Ceda. SHOU SUGI BAN is Burnt Ceda Board. Both are the same materials. These names refer to very old Japanese technique to do charred wood. Charred woods derived from burning method on wood surface to reach a required certain degree of char. This unique technique has been used for centuries. It's one of the most effective methods to preserve wood naturally and increase durability with outstanding aesthetic appearance.

Naturally, wood structure has two main components, cellulose and lignin. Cellulose is soft compound that contain in fresh shoots and leaves. On the other hand, lignin is a complex organic polymers that form important structural materials in wood cell walls, providing the sturdy structure of plants. It lends rigidity and do not rot easily. When wood is on fire, the soft cellulose gets burnt off, whereas lignin, the harder one, take longer time to burn. The outer wood surface transformed and acts as shield insulator. In short, once wood has been charred and become **YAKISUGI**, in order to reignite, it needs higher fire temperature with much longer time to do so. Hence, the fire resistant property has been improved.