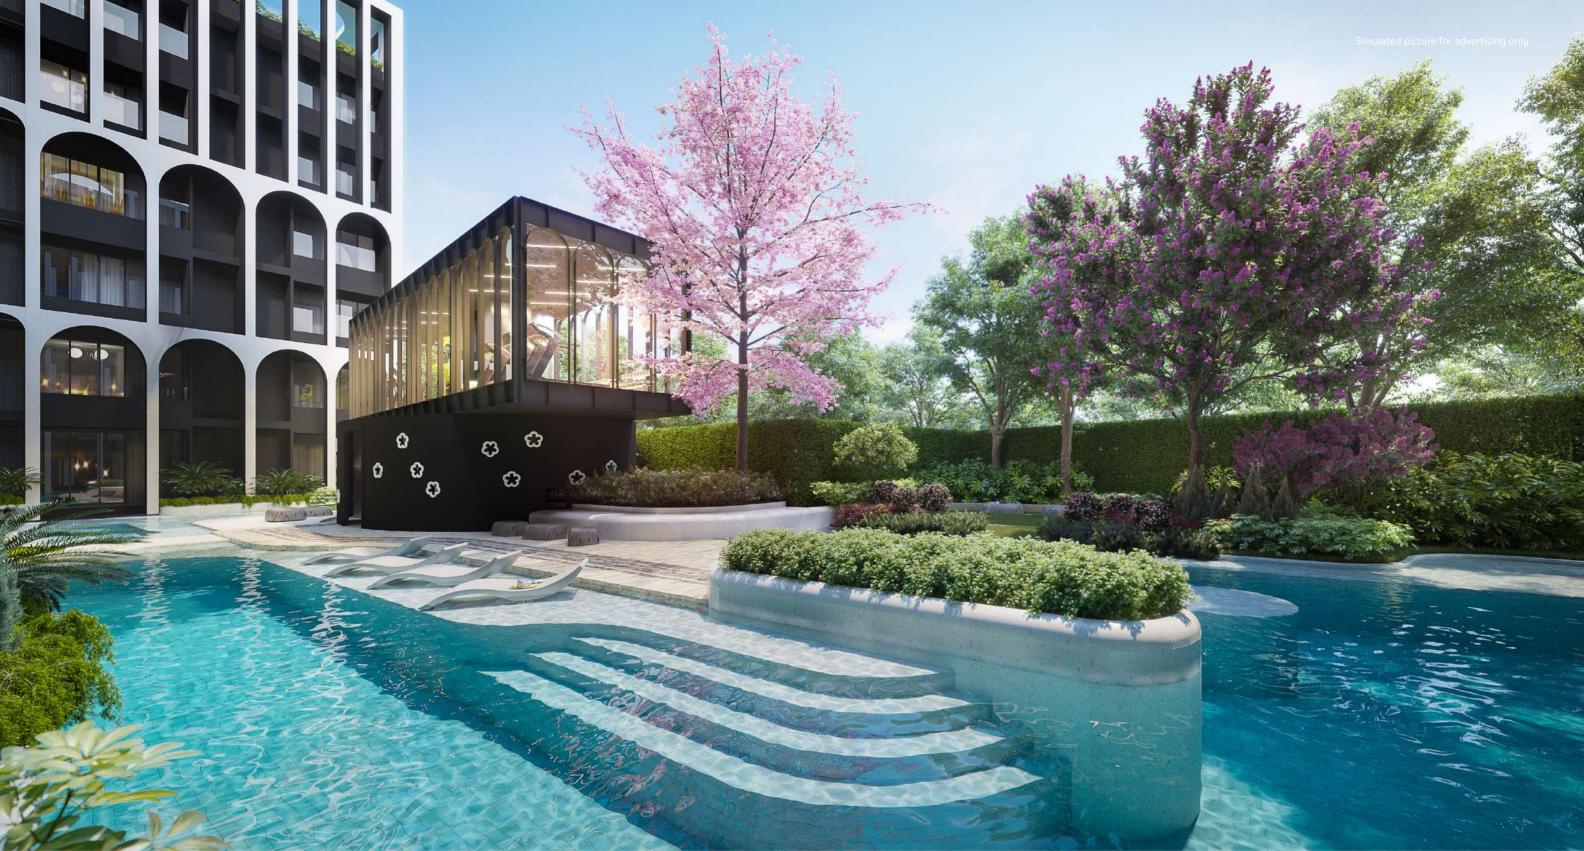

**RELAXING IN INFINITY EDGE SWIMMING POOL** スイミングプール

## CONCEPT Design

コンセプトデザイン

Mono Residence Bangtao Beach Phuket was designed under the concept of Japanese Art Deco that combined classical design with elegance and simplicity.

Using curvature to reflect a delicacy and beauty as well as simply but intensely straight lining.