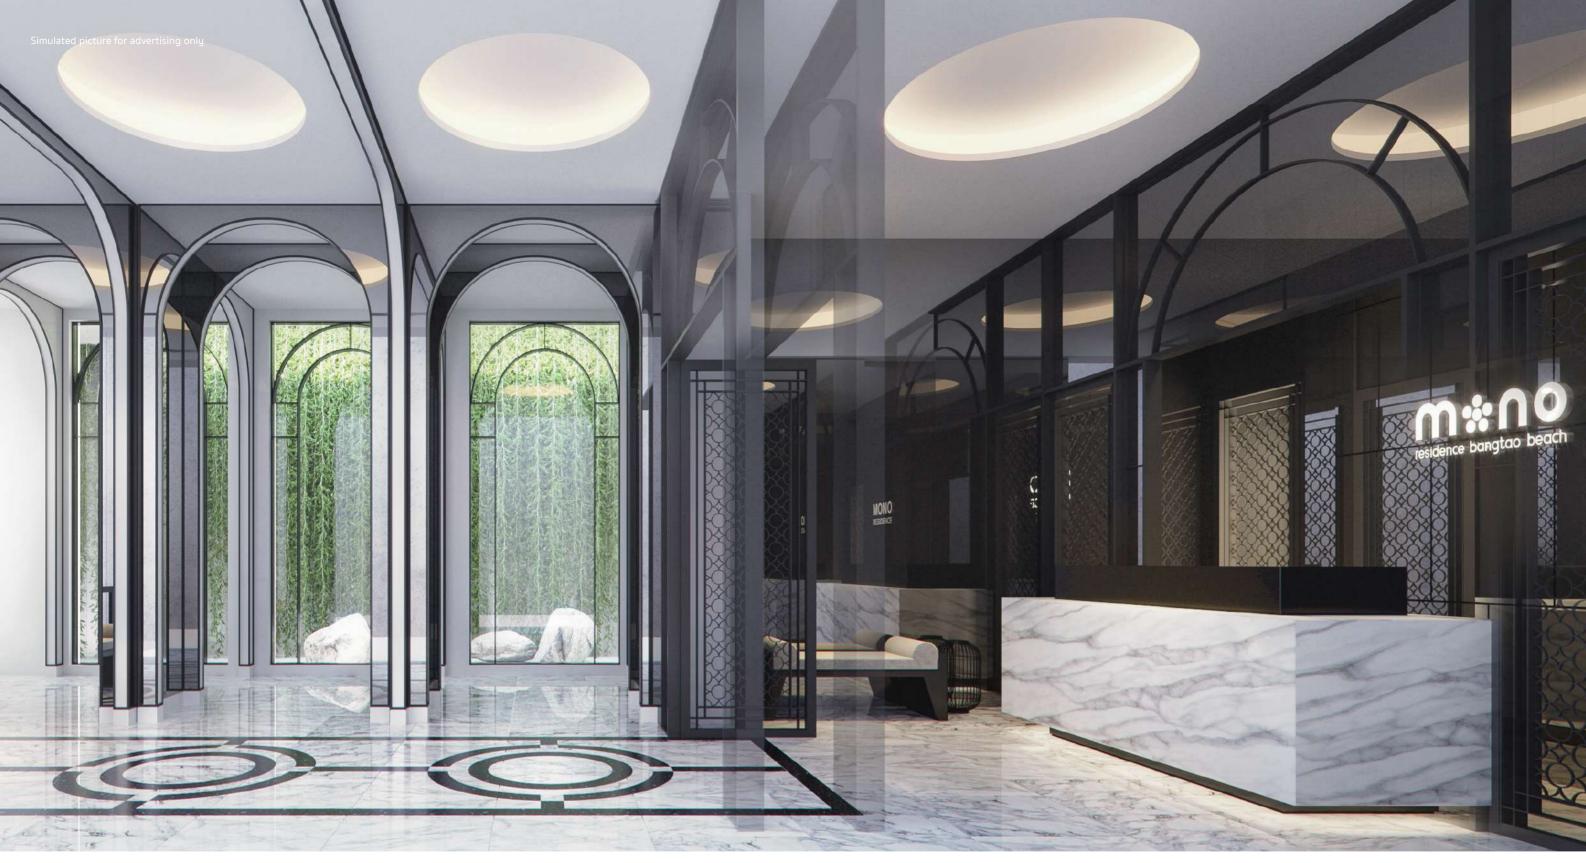

## MONO RESIDENCE BANGTAO BEACH

## CONCEPT Design

コンセプトデザイン

Mono Residence Bangtao Beach Phuket was designed under the concept of Japanese Art Deco that combined classical design with elegance and simplicity.

Using curvature to reflect a delicacy and beauty as well as simply but intensely straight lining.

Based on practicality and elegant to interpreting a Japanese modern style.

The colors are in a simple tone such as black and white, decorated with wood details.

F

Ο