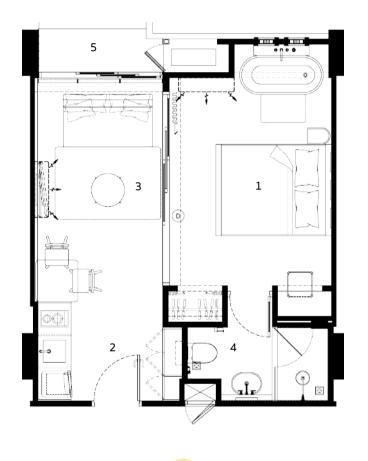

#### INTERNAL AREA

- 1. Bedroom & Dressing Area
- 2. Pantry Area
- 3. Living Area
- 4. Bathroom

#### EXTERNAL AREA

5. Balcony Area