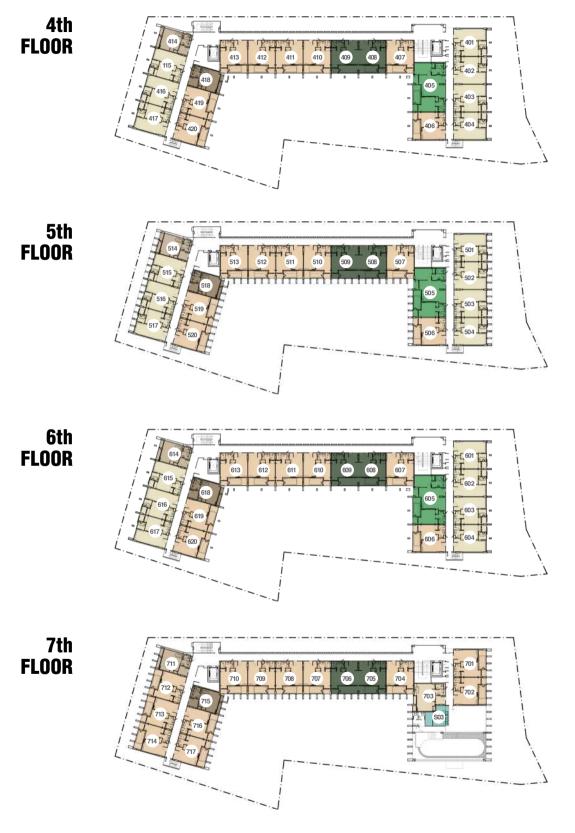

rder to burn wood surface into char, it requires very high degree of fire temperature. Moisture content in wood will be dried out, leaving less percentage inside YAKISUGI when compare to new fresh wood. Dimension stability has been improved. YAKISUGI is not new. It has been tested with real severe weather conditions around the globe. Nowadays, it's getting popular with modern design architectures. It can be used both exterior and interior decorations.





## HOBBY LOBBY







マスタープラン



- 1. LIFT HALL 1
- 2. LIFT HALL 2
- 3. MAID STORE
- 4. FIRE ESCAPE STAIR
- 5. M&E ROOM
- 6. PARKING
- 7. SWIMMING POOL

- 8. TERRACE
- 9. TOILET
- **10. OUTDOOR SHOWER**
- 11. PUMP ROOM
- **12. GUARD HOUSE**
- 13. GARDEN
- 14. GYM



# **FLOOR PLAN** (136 Units) $\forall x, y - y = y$

1st FLOOR











N

## **UNIT PLAN** ユニットプラン



4 1 0 ÔØ 3 2 • ۲ 2 INTERNAL AREA KAZE 1. Bedroom & Dressing Area **POOL VIEW** 2. Pantry Area **CORNER** 3. Bathroom EXTERNAL AREA

**EXTERNAL AREA** 4. Balcony Area

27 SQ.M.

4. Balcony Area



2. Pantry Area

#### 3. Bathroom

VIEW

**CORNER** 

#### EXTERNAL AREA 4. Balcony Area







YAMA

POOL

ACCESS

#### INTERNAL AREA

- 1. Bedroom & Dressing Area
- 2. Pantry Area
- 3. Living Area
- 4. Bathroom

#### EXTERNAL AREA

5. Balcony Area











#### YAMA TERRACE

#### INTERNAL AREA

- 1. Bedroom & Dressing Area
- 2. Pantry Area
- 3. Living Area
- 4. Bathroom

#### EXTERNAL AREA

5. Balcony And Bathtub Area







#### **INTERNAL AREA**

- 1. Bedroom & Dressing Area
- ONSEN POOL 2. Pantry Area

NIKKO

- 3. Living Area
  - 4. Bathroom

#### EXTERNAL AR