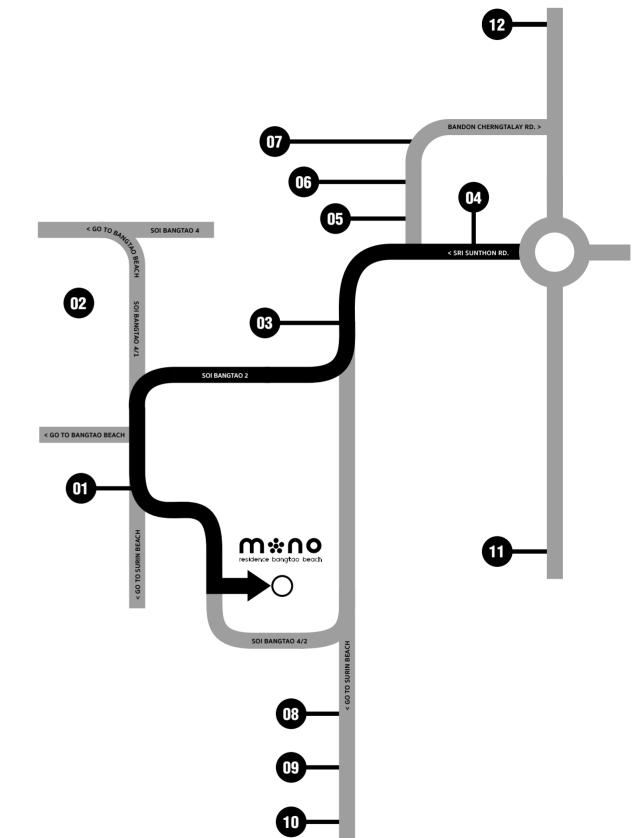

ngtao Beach    |
|------------|---------------------------------|
| DEVELOPER  | The Attitude One Co., Ltd.      |
| l          | Bangtao Beach, Phuket, Thailand |
| A          | 1 Rai 1 Ngan 43.3 Sq.w          |
| NITS       | 136 Units                       |
| Ē          | One and Two Bedroom Condominium |
|            | One Bedroom : 34 sq.m.          |
|            | Two bedroom : 61 sq.m.          |
| PRICE      | 3,500,000 THB                   |
| LAUNCH     | November 2019                   |
| COMPLETION | February 2022                   |
| IIP TYPE   | Freehold / Leasehold            |
|            |                                 |

Management Team & Service operated by Brown Staring Co., Ltd.



## HEALTHY BODY SHAPE

健康











# 地 図

#### **A &** R A 0 B U 0 N U D Т





#### CONTACT 098 326 3265

sales1@theattitudeclub.com IG: monophuket FB: monophuket www.monophuket.com

The Attitude Club, a little holiday that makes a BIG difference.