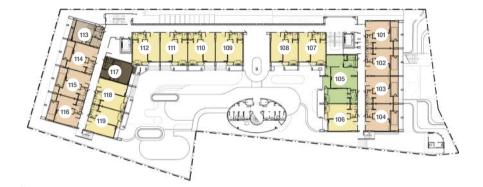

y.

In order to burn wood surface into char, it requires very high degree of fire temperature. Moisture content in wood will be dried out, leaving less percentage inside YAKISUGI when compare to new fresh wood. Dimension stability has been improved. YAKISUGI is not new. It has been tested with real severe weather conditions around the globe. Nowadays, it's getting popular with modern design architectures. It can be used both exterior and interior decorations.





## HOBBY LOBBY







マスタープラン



- 1. LIFT HALL 1
- 2. LIFT HALL 2
- 3. MAID STORE
- 4. FIRE ESCAPE STAIR
- 5. M&E ROOM
- 6. PARKING
- 7. SWIMMING POOL

- 8. TERRACE
- 9. TOILET
- **10. OUTDOOR SHOWER**
- 11. PUMP ROOM
- **12. GUARD HOUSE**
- 13. GARDEN
- 14. GYM



# **FLOOR PLAN** (136 Units) $\forall x, y - y = y$

1st FLOOR











N

## **UNIT PLAN** ユニットプラン



4 1 0 ÔØ 3 2 • ۲ 2 INTERNAL AREA KAZE 1. Bedroom & Dressing Area **POOL VIEW** 2. Pantry Area **CORNER** 3. Bathroom EXTERNAL AREA

**EXTERNAL AREA** 4. Balcony Area

27 SQ.M.

4. Balcony Area



2. Pantry Area

#### 3. Bathroom

VIEW

**CORNER** 

#### EXTERNAL AREA 4. Balcony Area







YAMA

POOL

ACCESS

#### INTERNAL AREA

- 1. Bedroom & Dressing Area
- 2. Pantry Area
- 3. Living Area
- 4. Bathroom

#### EXTERNAL AREA

5. Balcony Area











#### YAMA TERRACE

#### INTERNAL AREA

- 1. Bedroom & Dressing Area
- 2. Pantry Area
- 3. Living Area
- 4. Bathroom

#### EXTERNAL AREA

5. Balcony And Bathtub Area







#### **INTERNAL AREA**

- 1. Bedroom & Dressing Area
- ONSEN POOL 2. Pantry Area

NIKKO

- 3. Living Area
  - 4. Bathroom

#### EXT