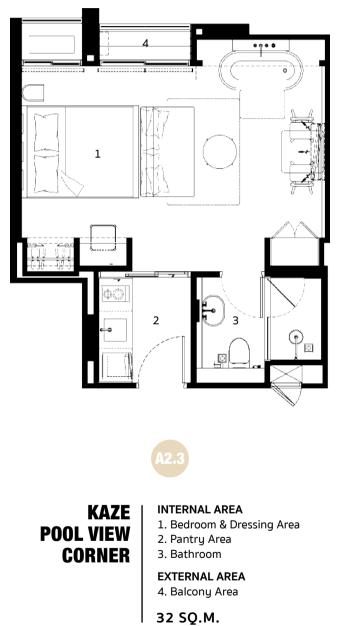

## **UNIT PLAN** ユニットプラン

4 1 0 ÔØ 3 2 • ۲ 2 INTERNAL AREA KAZE 1. Bedroom & Dressing Area **POOL VIEW** 2. Pantry Area **CORNER** 3. Bathroom EXTERNAL AREA

**EXTERNAL AREA** 4. Balcony Area

27 SQ.M.

4. Balcony Area

2. Pantry Area

#### 3. Bathroom

VIEW

**CORNER** 