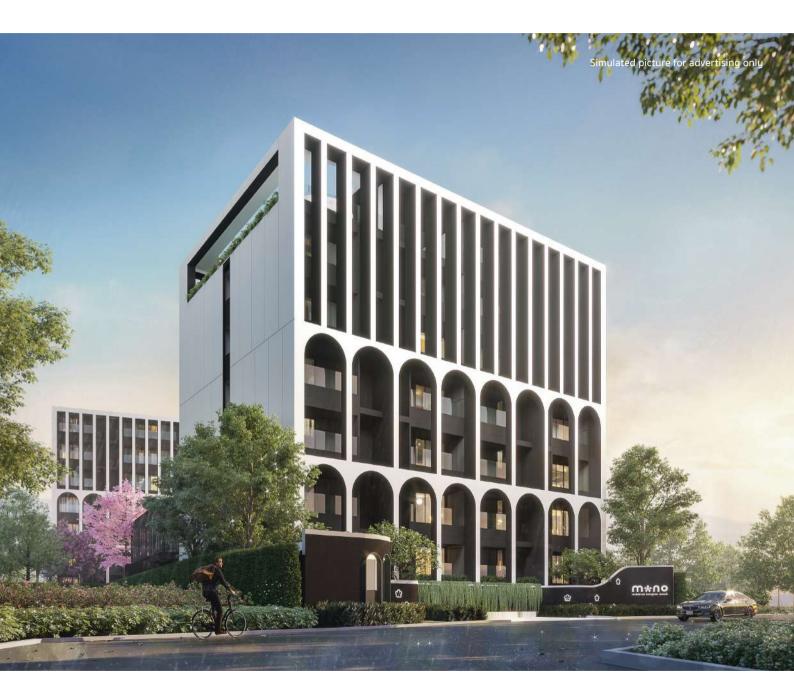

## MONO RESIDENCE BANGTAO BEACH

## CONCEPT Design

コンセプトデザイン

Mono Residence Bangtao Beach Phuket was designed under the concept of Japanese Art Deco that combined classical design with elegance and simplicity.

Using curvature to reflect a delicacy and beauty as well as simply but intensely straight lining.