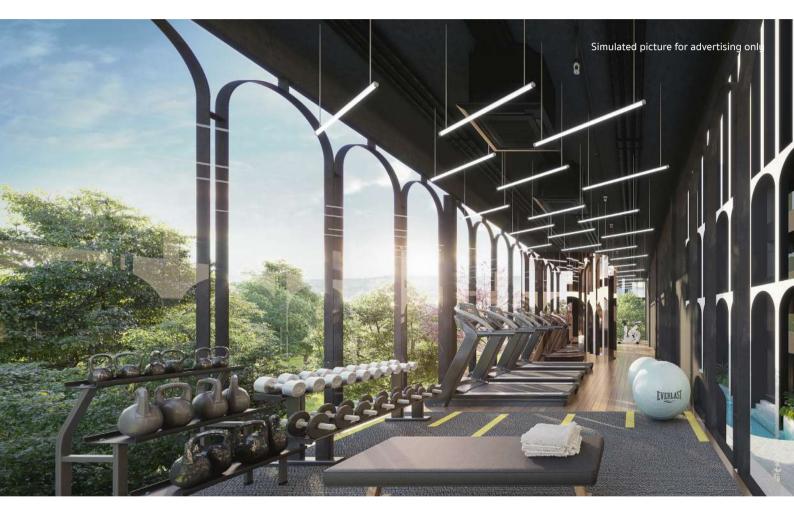

#### COMMON FACILLTIES & SECURITY

Car Park Residence Lobby Fitness Swimming Pool Sky Bar Sky Pool 24 Hours Security

Ó

M∻∪o

|            | MONO Residence Bangtao Beach    |
|------------|---------------------------------|
| DEVELOPER  | The Attitude One Co., Ltd.      |
| l          | Bangtao Beach, Phuket, Thailand |
| A          | 1 Rai 1 Ngan 43.3 Sq.w          |
| NITS       | 136 Units                       |
| Ē          | One and Two Bedroom Condominium |
|            | One Bedroom : 34 sq.m.          |
|            | Two bedroom : 61 sq.m.          |
| PRICE      | 3,500,000 THB                   |
| LAUNCH     | November 2019                   |
| COMPLETION | February 2022                   |
| IIP TYPE   | Freehold / Leasehold            |
|            |                                 |

## HEALTHY BODY SHAPE

健康