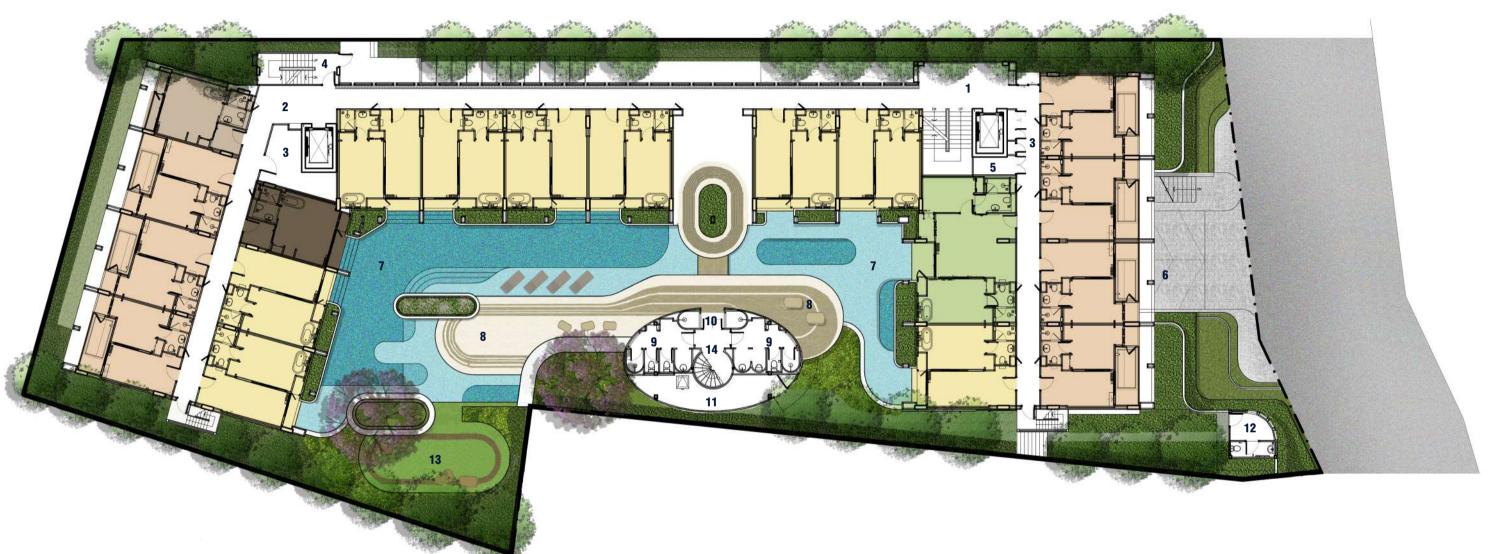

## HOBBY LOBBY

マスタープラン

- 1. LIFT HALL 1
- 2. LIFT HALL 2
- 3. MAID STORE
- 4. FIRE ESCAPE STAIR
- 5. M&E ROOM
- 6. PARKING
- 7. SWIMMING POOL

- 8. TERRACE
- 9. TOILET
- **10. OUTDOOR SHOWER**
- 11. PUMP ROOM
- **12. GUARD HOUSE**
- 13. GARDEN
- 14. GYM