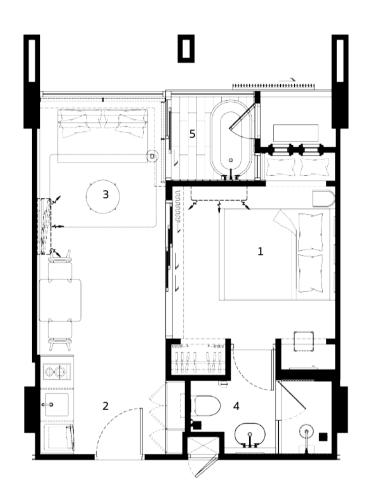

#### INTERNAL AREA

- 1. Bedroom & Dressing Area
- 2. Pantry Area
- 3. Living Area
- 4. Bathroom

#### EXTERNAL AREA

5. Balcony And Bathtub Area