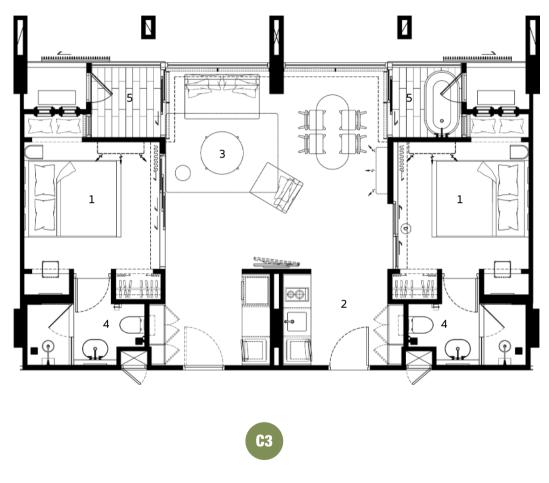

#### INTERNAL AREA

- 1. Bedroom & Dressing Area
- 2. Pantry Area
- 3. Living Area
- 4. Bathroom

#### EXTERNAL AREA

5. Balcony Area

#### YAMA TERRACE