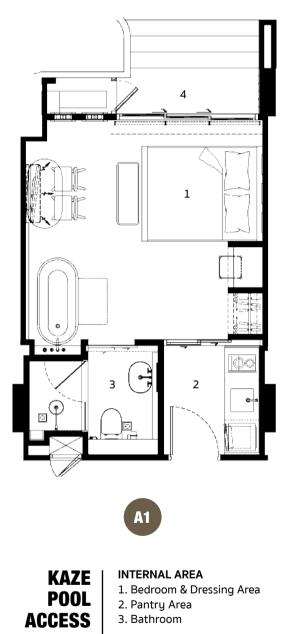

char, it requires very high degree of fire temperature. Moisture content in wood will be dried out, leaving less percentage inside YAKISUGI when compare to new fresh wood. Dimension stability has been improved. YAKISUGI is not new. It has been tested with real severe weather conditions around the globe. Nowadays, it's getting popular with modern design architectures. It can be used both exterior and interior decorations.





## HOBBY LOBBY







マスタープラン



- 1. LIFT HALL 1
- 2. LIFT HALL 2
- 3. MAID STORE
- 4. FIRE ESCAPE STAIR
- 5. M&E ROOM
- 6. PARKING
- 7. SWIMMING POOL

- 8. TERRACE
- 9. TOILET
- **10. OUTDOOR SHOWER**
- 11. PUMP ROOM
- **12. GUARD HOUSE**
- 13. GARDEN
- 14. GYM



# **FLOOR PLAN** (136 Units) $\forall x, y - y = y$

1st FLOOR











N

## **UNIT PLAN** ユニットプラン



4 1 0 ÔØ 3 2 • ۲ 2 INTERNAL AREA KAZE 1. Bedroom & Dressing Area **POOL VIEW** 2. Pantry Area **CORNER** 3. Bathroom EXTERNAL AREA

**EXTERNAL AREA** 4. Balcony Area

27 SQ.M.

4. Balcony Area



2. Pantry Area

#### 3. Bathroom

VIEW

**CORNER** 

#### EXTERNAL AREA 4. Balcony Area







YAMA

POOL

ACCESS

#### INTERNAL AREA

- 1. Bedroom & Dressing Area
- 2. Pantry Area
- 3. Living Area
- 4. Bathroom

#### EXTERNAL AREA

5. Balcony Area











#### YAMA TERRACE

#### INTERNAL AREA

- 1. Bedroom & Dressing Area
- 2. Pantry Area
- 3. Living Area
- 4. Bathroom

#### EXTERNAL AREA

5. Balcony And Bathtub Area







#### **INTERNAL AREA**

- 1. Bedroom & Dressing Area
- ONSEN POOL 2. Pantry Area

NIKKO

- 3. Living Area
  - 4. Bathroom

#### EXTERNAL AREA

- 5. Balcony And Onsen Pool