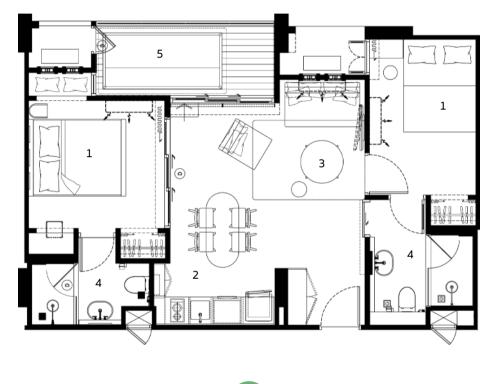

## **UNIT PLAN** ユニットプラン

4 1 0 ÔØ 3 2 • ۲ 2 INTERNAL AREA KAZE 1. Bedroom & Dressing Area **POOL VIEW** 2. Pantry Area **CORNER** 3. Bathroom EXTERNAL AREA

**EXTERNAL AREA** 4. Balcony Area

27 SQ.M.

4. Balcony Area

2. Pantry Area

#### 3. Bathroom

VIEW

**CORNER** 

#### EXTERNAL AREA 4. Balcony Area

YAMA

POOL

ACCESS