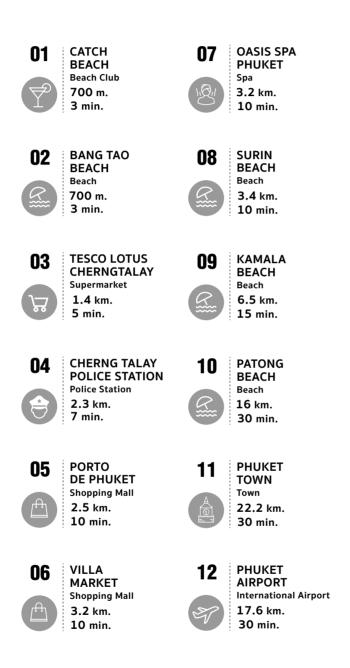

Bangtao Beach    |
|------------|---------------------------------|
| DEVELOPER  | The Attitude One Co., Ltd.      |
| l          | Bangtao Beach, Phuket, Thailand |
| A          | 1 Rai 1 Ngan 43.3 Sq.w          |
| NITS       | 136 Units                       |
| Ē          | One and Two Bedroom Condominium |
|            | One Bedroom : 34 sq.m.          |
|            | Two bedroom : 61 sq.m.          |
| PRICE      | 3,500,000 THB                   |
| LAUNCH     | November 2019                   |
| COMPLETION | February 2022                   |
| IIP TYPE   | Freehold / Leasehold            |
|            |                                 |

Management Team & Service operated by Brown Staring Co., Ltd.



## HEALTHY BODY SHAPE

健康











# 地 図

#### **A &** R A 0 B U 0 N U D Т





#### CONTACT 098 326 3265

sales1@theattitudeclub.com IG: monophuket FB: monophuket www.monophuket.com

The Attitude Club, a little holiday that makes a BIG difference.