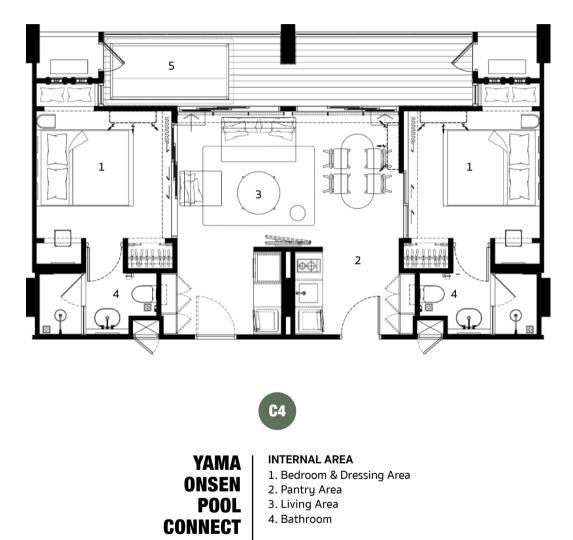

#### INTERNAL AREA

- 1. Bedroom & Dressing Area
- 2. Pantry Area
- 3. Living Area
- 4. Bathroom

#### EXTERNAL AREA

5. Balcony And Bathtub Area

#### **INTERNAL AREA**

- 1. Bedroom & Dressing Area
- ONSEN POOL 2. Pantry Area

NIKKO

- 3. Living Area
  - 4. Bathroom

#### EXTERNAL AREA

- 5. Balcony And Onsen Pool Area
- 61 SQ.M.

INTERNAL AREA

- 1. Bedroom & Dressing Area
- 2. Pantry Area
- 3. Living Area
- 4. Bathroom