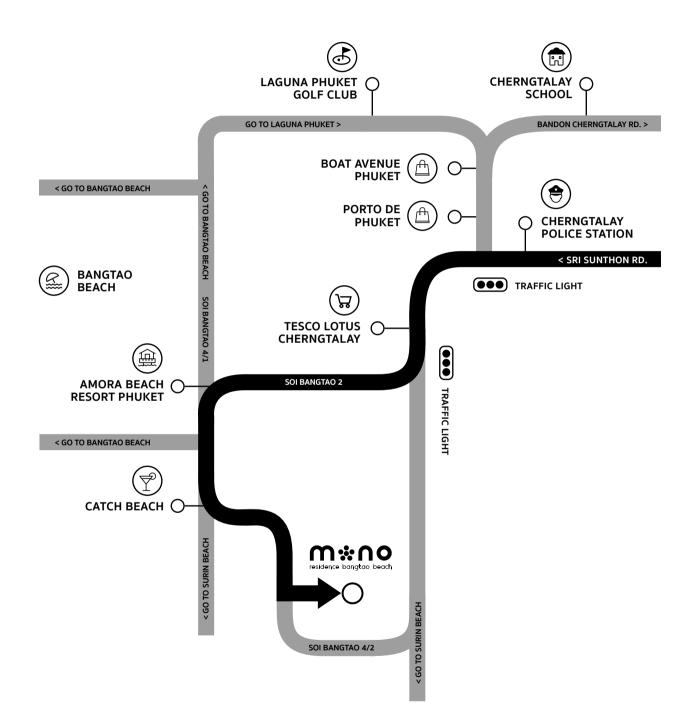

Security

Ó

M∻∪o

|            | MONO Residence Bangtao Beach    |
|------------|---------------------------------|
| DEVELOPER  | The Attitude One Co., Ltd.      |
| l          | Bangtao Beach, Phuket, Thailand |
| A          | 1 Rai 1 Ngan 43.3 Sq.w          |
| NITS       | 136 Units                       |
| Ē          | One and Two Bedroom Condominium |
|            | One Bedroom : 34 sq.m.          |
|            | Two bedroom : 61 sq.m.          |
| PRICE      | 3,500,000 THB                   |
| LAUNCH     | November 2019                   |
| COMPLETION | February 2022                   |
| IIP TYPE   | Freehold / Leasehold            |
|            |                                 |

Management Team & Service operated by Brown Staring Co., Ltd.



## HEALTHY BODY SHAPE

健康











# 地 図

#### **A &** R A 0 B U 0 N U D Т





#### CONTACT 098 326 3265

sales1@theattitudeclub.com IG: monophuket FB: monophuket www.monophuket.com

The Attitude Club, a little holiday that makes a BIG difference.