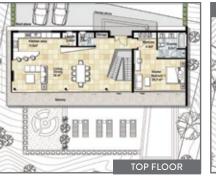

#### **AMETHYST VILLAS**

Derived from the name of the precious stone, is a stylish villa with a spacious openplan living, kitchen and dining space, with two master bedrooms upstairs enjoying perfect sea views, a third bedroom on the pool terrace level and the option of a fitness room, study or fourth bedroom downstairs.

#### **CRYSTAL VILLAS**

The Crystal Villas are located towards the highest part of the site and enjoy superior sea views. The open-plan living, kitchen & dining space opens out onto a spacious pool terrace, which combines per fectly for relaxing dinners or evening entertainment. Two master bedrooms and the third bedroom are located on the upper floor, while a fourth bedroom on the pool level has its own private terrace and direct access to the pool.

#### **BIJOU VILLAS**

Feature an extensive open-plan living, kitchen and dining space, with the master bedroom leading directly onto the pool deck and terrace with its stunning sea views. The second and third bedrooms are downstairs and, depending on the plot and topography, enjoy direct access to the garden areas.

#### DIAMOND VILLAS

The largest, most luxurious and exclusive residences in the Oasis Samui development, with three separate floors of living space and spectacular panoramic sea views. The top floor features the living, kitchen and dining areas, together with one master bedroom. The second master bedroom, together with the third and fourth bedrooms, are located on the lower level, while the middle level highlights an expansive pool terrace, garden and outdoor living/bar-b-que area, the ideal outdoor space for entertaining guests.

| Villa Specification | Amethyst    | Crystal         | Bijou       | Diamond           |
|---------------------|-------------|-----------------|-------------|-------------------|
| Bedrooms            | 3-4         | 4               | 3           | 4                 |
| Bathroom            | 4-5         | 4               | 3           | 6                 |
| Internal            | 230m²       | $220\text{m}^2$ | 185m²       | 250m²             |
| External            | 105m²       | 156m²           | 90m²        | 220m²             |
| Pool Size           | $25m^2$     | $29m^2$         | $30m^2$     | $35m^2$           |
| Total Living Space  | 360m²       | 405m²           | 305m²       | 505m <sup>2</sup> |
| Parking             | 1 or 2 cars | 1 or 2 cars     | 1 or 2 cars | 1 or 2 cars       |