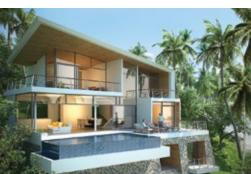

#### **AMETHYST VILLAS**

Derived from the name of the precious stone, is a stylish villa with a spacious openplan living, kitchen and dining space, with two master bedrooms upstairs enjoying perfect sea views, a third bedroom on the pool terrace level and the option of a fitness room, study or fourth bedroom downstairs.

#### **CRYSTAL VILLAS**

The Crystal Villas are located towards the highest part of the site and enjoy superior sea views. The open-plan living, kitchen & dining space opens out onto a spacious pool terrace, which combines per fectly for relaxing dinners or evening entertainment. Two master bedrooms and the third bedroom are located on the upper floor, while a fourth bedroom on the pool level has its own private terrace and direct access to the pool.

#### **BIJOU VILLAS**

Feature an extensive open-plan living, kitchen and dining space, with the master bedroom leading directly onto the pool deck and terrace with its stunning sea views. The second and third bedrooms are downstairs and, depending on the plot and topography, enjoy direct access to the garden areas.

#### DIAMOND VILLAS

The largest, most luxurious and exclusive residences in the Oasis Samui development, with three separate floors of living space and spectacular panoramic sea views. The top floor features the living, kitchen and dining areas, together with one master bedroom. The second master bedroom, together with the third and fourth bedrooms, are located on the lower level, while the middle level highlights an expansive pool terrace, garden and outdoor living/bar-b-que area, the ideal outdoor space for entertaining guests.

# Meticulously embedded into the tropical landscape

- A private estate of 3-4 bedroom infinity pool villas
- Designed by an award-winning international architect
- Built by an award-winning developer
- Stunning turquoise blue sea views from each villa
- Just 5 minutes from the beach
- Located in the popular area of Lamai
- Excellent opportunity for rental income
- Full rental management on request