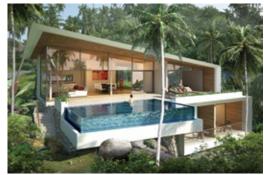

#### **AMETHYST VILLAS**

Derived from the name of the precious stone, is a stylish villa with a spacious openplan living, kitchen and dining space, with two master bedrooms upstairs enjoying perfect sea views, a third bedroom on the pool terrace level and the option of a fitness room, study or fourth bedroom downstairs.

#### **CRYSTAL VILLAS**

The Crystal Villas are located towards the highest part of the site and enjoy superior sea views. The open-plan living, kitchen & dining space opens out onto a spacious pool terrace, which combines per fectly for relaxing dinners or evening entertainment. Two master bedrooms and the third bedroom are located on the upper floor, while a fourth bedroom on the pool level has its own private terrace and direct access to the pool.

#### **BIJOU VILLAS**

Feature an extensive open-plan living, kitchen and dining space, with the master bedroom leading directly onto the pool deck and terrace with its stunning sea views. The second and third bedrooms are downstairs and, depending on the plot and topography, enjoy direct access to the garden areas.

#### DIAMOND VILLAS

The largest, most luxurious and exclusive residences in the Oasis Samui development, with three separate floors of living space and spectacular panoramic sea views. The top floor features the living, kitchen and dining areas, together with one master bedroom. The second master bedroom, together with the third and fourth bedrooms, are located on the lower level, while the middle level highlights an expansive pool terrace, garden and outdoor living/bar-b-que area, the ideal outdoor space for entertaining guests.