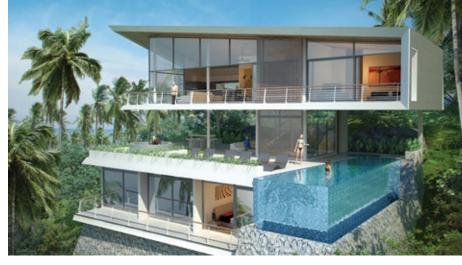

#### **AMETHYST VILLAS**

Derived from the name of the precious stone, is a stylish villa with a spacious openplan living, kitchen and dining space, with two master bedrooms upstairs enjoying perfect sea views, a third bedroom on the pool terrace level and the option of a fitness room, study or fourth bedroom downstairs.

#### **CRYSTAL VILLAS**

The Crystal Villas are located towards the highest part of the site and enjoy superior sea views. The open-plan living, kitchen & dining space opens out onto a spacious pool terrace, which combines per fectly for relaxing dinners or evening entertainment. Two master bedrooms and the third bedroom are located on the upper floor, while a fourth bedroom on the pool level has its own private terrace and direct access to the pool.

#### **BIJOU VILLAS**

Feature an extensive open-plan living, kitchen and dining space, with the master bedroom leading directly onto the pool deck and terrace with its stunning sea views. The second and third bedrooms are downstairs and, depending on the plot and topography, enjoy direct access to the garden areas.

#### DIAMOND VILLAS

The largest, most luxurious and exclusive residences in the Oasis Samui development, with three separate floors of living space and spectacular panoramic sea views. The top floor features the living, kitchen and dining areas, together with one master bedroom. The second master bedroom, together with the third and fourth bedrooms, are located on the lower level, while the middle level highlights an expansive pool terrace, garden and outdoor living/bar-b-que area, the ideal outdoor space for entertaining guests.