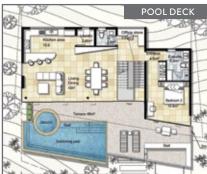

#### **AMETHYST VILLAS**

Derived from the name of the precious stone, is a stylish villa with a spacious openplan living, kitchen and dining space, with two master bedrooms upstairs enjoying perfect sea views, a third bedroom on the pool terrace level and the option of a fitness room, study or fourth bedroom downstairs.

#### **CRYSTAL VILLAS**

The Crystal Villas are located towards the highest part of the site and enjoy superior sea views. The open-plan living, kitchen & dining space opens out onto a spacious pool terrace, which combines per fectly for relaxing dinners or evening entertainment. Two master bedrooms and the third bedroom are located on the upper floor, while a fourth bedroom on the pool level has its own private terrace and direct access to the pool.

#### **BIJOU VILLAS**

Feature an extensive open-plan living, kitchen and dining space, with the master bedroom leading directly onto the pool deck and terrace with its stunning sea views. The second and third bedrooms are downstairs and, depending on the plot and topography, enjoy direct access to the garden areas.

#### DIAMOND VILLAS

The largest, most luxurious and exclusive residences in the Oasis Samui development, with three separate floors of living space and spectacular panoramic sea views. The top floor features the living, kitchen and dining areas, together with one master bedroom. The second master bedroom, together with the third and fourth bedrooms, are located on the lower level, while the middle level highlights an expansive pool terrace, garden and outdoor living/bar-b-que area, the ideal outdoor space for entertaining guests.

| Villa Specification | Amethyst    | Crystal         | Bijou       | Diamond           |
|---------------------|-------------|-----------------|-------------|-------------------|
| Bedrooms            | 3-4         | 4               | 3           | 4                 |
| Bathroom            | 4-5         | 4               | 3           | 6                 |
| Internal            | 230m²       | $220\text{m}^2$ | 185m²       | 250m²             |
| External            | 105m²       | 156m²           | 90m²        | 220m²             |
| Pool Size           | $25m^2$     | $29m^2$         | $30m^2$     | $35m^2$           |
| Total Living Space  | 360m²       | 405m²           | 305m²       | 505m <sup>2</sup> |
| Parking             | 1 or 2 cars | 1 or 2 cars     | 1 or 2 cars | 1 or 2 cars       |