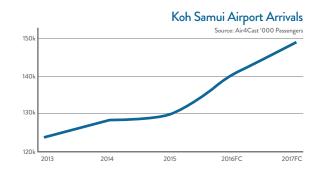

■ Total arrivals +20% ■ Chinese up by +37% ■ Daily flight departures 43

#### INVESTMENT OUTLOOK

"The strong growth in Chinese visitors is expected to continue with the increase of direct flights between Mainland China and Koh Samui. Further increase in flight frequencies and new ferry links to Koh Samui is expected to attract more visitors, while the future increase in luxury and upscale hotels will accentuate the island's position as one of Thailand's most prominent tourist destinations."

JLL "Hotel Destinations Thailand" Report 2016

4