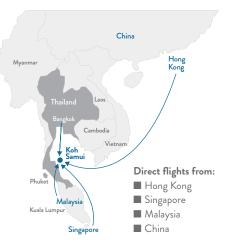

- Growing number of direct flights between China and Samui'
- New "City Status" means more funds for local government and increased spending on infrastructure
- Higher rental yields and longer rental season
- Increasing demand and limited supply of high-end villas
- Highest density of branded luxury hotels in Thailand outside of Bangkok
- Ranked 3rd by the New York Times' "41 Places to go"

■ Total arrivals +20% ■ Chinese up by +37% ■ Daily flight departures 43

#### INVESTMENT OUTLOOK

"The strong growth in Chinese visitors is expected to continue with the increase of direct flights between Mainland China and Koh Samui. Further increase in flight frequencies and new ferry links to Koh Samui is expected to attract more visitors, while the future increase in luxury and upscale hotels will accentuate the island's position as one of Thailand's most prominent tourist destinations."

JLL "Hotel Destinations Thailand" Report 2016

4