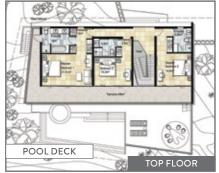

## oasis samui lamai

All Villas are directly accessible by car with exclusive parking areas. Generous land plots ensure privacy and the site masterplan and topography ensures sea views from all villas. Minimal running costs due to access to the public power grid, rainwater storage tanks and high quality construction. Full villa rental management provided.

| Villa Specification | Amethyst    | Crystal         | Bijou       | Diamond           |
|---------------------|-------------|-----------------|-------------|-------------------|
| Bedrooms            | 3-4         | 4               | 3           | 4                 |
| Bathroom            | 4-5         | 4               | 3           | 6                 |
| Internal            | 230m²       | $220\text{m}^2$ | 185m²       | 250m²             |
| External            | 105m²       | 156m²           | 90m²        | 220m²             |
| Pool Size           | $25m^2$     | $29m^2$         | $30m^2$     | $35m^2$           |
| Total Living Space  | 360m²       | 405m²           | 305m²       | 505m <sup>2</sup> |
| Parking             | 1 or 2 cars | 1 or 2 cars     | 1 or 2 cars | 1 or 2 cars       |