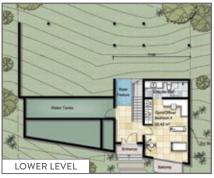

## oasis samui lamai

All Villas are directly accessible by car with exclusive parking areas. Generous land plots ensure privacy and the site masterplan and topography ensures sea views from all villas. Minimal running costs due to access to the public power grid, rainwater storage tanks and high quality construction. Full villa rental management provided.

| Villa Specification | Amethyst    | Crystal         | Bijou       | Diamond           |
|---------------------|-------------|-----------------|-------------|-------------------|
| Bedrooms            | 3-4         | 4               | 3           | 4                 |
| Bathroom            | 4-5         | 4               | 3           | 6                 |
| Internal            | 230m²       | $220\text{m}^2$ | 185m²       | 250m²             |
| External            | 105m²       | 156m²           | 90m²        | 220m²             |
| Pool Size           | $25m^2$     | $29m^2$         | $30m^2$     | $35m^2$           |
| Total Living Space  | 360m²       | 405m²           | 305m²       | 505m <sup>2</sup> |
| Parking             | 1 or 2 cars | 1 or 2 cars     | 1 or 2 cars | 1 or 2 cars       |