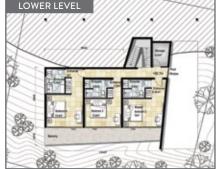

#### **AMETHYST VILLAS**

Derived from the name of the precious stone, is a stylish villa with a spacious openplan living, kitchen and dining space, with two master bedrooms upstairs enjoying perfect sea views, a third bedroom on the pool terrace level and the option of a fitness room, study or fourth bedroom downstairs.

#### **CRYSTAL VILLAS**

The Crystal Villas are located towards the highest part of the site and enjoy superior sea views. The open-plan living, kitchen & dining space opens out onto a spacious pool terrace, which combines per fectly for relaxing dinners or evening entertainment. Two master bedrooms and the third bedroom are located on the upper floor, while a fourth bedroom on the pool level has its own private terrace and direct access to the pool.

#### **BIJOU VILLAS**

Feature an extensive open-plan living, kitchen and dining space, with the master bedroom leading directly onto the pool deck and terrace with its stunning sea views. The second and third bedrooms are downstairs and, depending on the plot and topography, enjoy direct access to the garden areas.

#### DIAMOND VILLAS

The largest, most luxurious and exclusive residences in the Oasis Samui development, with three separate floors of living space and spectacular panoramic sea views. The top floor features the living, kitchen and dining areas, together with one master bedroom. The second master bedroom, together with the third and fourth bedrooms, are located on the lower level, while the middle level highlights an expansive pool terrace, garden and outdoor living/bar-b-que area, the ideal outdoor space for entertaining guests.

| Villa Specification | Amethyst    | Crystal         | Bijou       | Diamond           |
|---------------------|-------------|-----------------|-------------|-------------------|
| Bedrooms            | 3-4         | 4               | 3           | 4                 |
| Bathroom            | 4-5         | 4               | 3           | 6                 |
| Internal            | 230m²       | $220\text{m}^2$ | 185m²       | 250m²             |
| External            | 105m²       | 156m²           | 90m²        | 220m²             |
| Pool Size           | $25m^2$     | $29m^2$         | $30m^2$     | $35m^2$           |
| Total Living Space  | 360m²       | 405m²           | 305m²       | 505m <sup>2</sup> |
| Parking             | 1 or 2 cars | 1 or 2 cars     | 1 or 2 cars | 1 or 2 cars       |