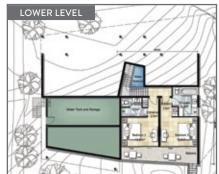

## oasis samui lamai

All Villas are directly accessible by car with exclusive parking areas. Generous land plots ensure privacy and the site masterplan and topography ensures sea views from all villas. Minimal running costs due to access to the public power grid, rainwater storage tanks and high quality construction. Full villa rental management provided.

| Villa Specification | Amethyst    | Crystal         | Bijou       | Diamond           |
|---------------------|-------------|-----------------|-------------|-------------------|
| Bedrooms            | 3-4         | 4               | 3           | 4                 |
| Bathroom            | 4-5         | 4               | 3           | 6                 |
| Internal            | 230m²       | $220\text{m}^2$ | 185m²       | 250m²             |
| External            | 105m²       | 156m²           | 90m²        | 220m²             |
| Pool Size           | $25m^2$     | $29m^2$         | $30m^2$     | $35m^2$           |
| Total Living Space  | 360m²       | 405m²           | 305m²       | 505m <sup>2</sup> |
| Parking             | 1 or 2 cars | 1 or 2 cars     | 1 or 2 cars | 1 or 2 cars       |