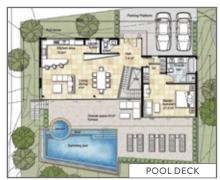

## oasis samui lamai

All Villas are directly accessible by car with exclusive parking areas. Generous land plots ensure privacy and the site masterplan and topography ensures sea views from all villas. Minimal running costs due to access to the public power grid, rainwater storage tanks and high quality construction. Full villa rental management provided.

| Villa Specification | Amethyst    | Crystal         | Bijou       | Diamond           |
|---------------------|-------------|-----------------|-------------|-------------------|
| Bedrooms            | 3-4         | 4               | 3           | 4                 |
| Bathroom            | 4-5         | 4               | 3           | 6                 |
| Internal            | 230m²       | $220\text{m}^2$ | 185m²       | 250m²             |
| External            | 105m²       | 156m²           | 90m²        | 220m²             |
| Pool Size           | $25m^2$     | $29m^2$         | $30m^2$     | $35m^2$           |
| Total Living Space  | 360m²       | 405m²           | 305m²       | 505m <sup>2</sup> |
| Parking             | 1 or 2 cars | 1 or 2 cars     | 1 or 2 cars | 1 or 2 cars       |