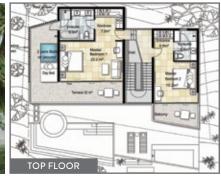

#### **AMETHYST VILLAS**

Derived from the name of the precious stone, is a stylish villa with a spacious openplan living, kitchen and dining space, with two master bedrooms upstairs enjoying perfect sea views, a third bedroom on the pool terrace level and the option of a fitness room, study or fourth bedroom downstairs.

#### **CRYSTAL VILLAS**

The Crystal Villas are located towards the highest part of the site and enjoy superior sea views. The open-plan living, kitchen & dining space opens out onto a spacious pool terrace, which combines per fectly for relaxing dinners or evening entertainment. Two master bedrooms and the third bedroom are located on the upper floor, while a fourth bedroom on the pool level has its own private terrace and direct access to the pool.

#### **BIJOU VILLAS**

Feature an extensive open-plan living, kitchen and dining space, with the master bedroom leading directly onto the pool deck and terrace with its stunning sea views. The second and third bedrooms are downstairs and, depending on the plot and topography, enjoy direct access to the garden areas.

#### DIAMOND VILLAS

The largest, most luxurious and exclusive residences in the Oasis Samui development, with three separate floors of living space and spectacular panoramic sea views. The top floor features the living, kitchen and dining areas, together with one master bedroom. The second master bedroom, together with the third and fourth bedrooms, are located on the lower level, while the middle level highlights an expansive pool terrace, garden and outdoor living/bar-b-que area, the ideal outdoor space for entertaining guests.

| Villa Specification | Amethyst    | Crystal         | Bijou       | Diamond           |
|---------------------|-------------|-----------------|-------------|-------------------|
| Bedrooms            | 3-4         | 4               | 3           | 4                 |
| Bathroom            | 4-5         | 4               | 3           | 6                 |
| Internal            | 230m²       | $220\text{m}^2$ | 185m²       | 250m²             |
| External            | 105m²       | 156m²           | 90m²        | 220m²             |
| Pool Size           | $25m^2$     | $29m^2$         | $30m^2$     | $35m^2$           |
| Total Living Space  | 360m²       | 405m²           | 305m²       | 505m <sup>2</sup> |
| Parking             | 1 or 2 cars | 1 or 2 cars     | 1 or 2 cars | 1 or 2 cars       |