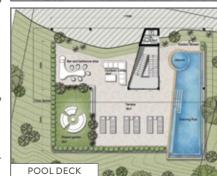

## oasis samui lamai

All Villas are directly accessible by car with exclusive parking areas. Generous land plots ensure privacy and the site masterplan and topography ensures sea views from all villas. Minimal running costs due to access to the public power grid, rainwater storage tanks and high quality construction. Full villa rental management provided.

# Meticulously embedded into the tropical landscape

- A private estate of 3-4 bedroom infinity pool villas
- Designed by an award-winning international architect
- Built by an award-winning developer
- Stunning turquoise blue sea views from each villa
- Just 5 minutes from the beach
- Located in the popular area of Lamai
- Excellent opportunity for rental income
- Full rental management on request