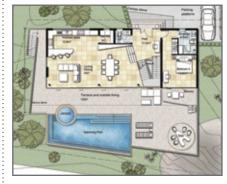

## oasis samui lamai

All Villas are directly accessible by car with exclusive parking areas. Generous land plots ensure privacy and the site masterplan and topography ensures sea views from all villas. Minimal running costs due to access to the public power grid, rainwater storage tanks and high quality construction. Full villa rental management provided.

| Villa Specification | Amethyst    | Crystal         | Bijou       | Diamond           |
|---------------------|-------------|-----------------|-------------|-------------------|
| Bedrooms            | 3-4         | 4               | 3           | 4                 |
| Bathroom            | 4-5         | 4               | 3           | 6                 |
| Internal            | 230m²       | $220\text{m}^2$ | 185m²       | 250m²             |
| External            | 105m²       | 156m²           | 90m²        | 220m²             |
| Pool Size           | $25m^2$     | $29m^2$         | $30m^2$     | $35m^2$           |
| Total Living Space  | 360m²       | 405m²           | 305m²       | 505m <sup>2</sup> |
| Parking             | 1 or 2 cars | 1 or 2 cars     | 1 or 2 cars | 1 or 2 cars       |