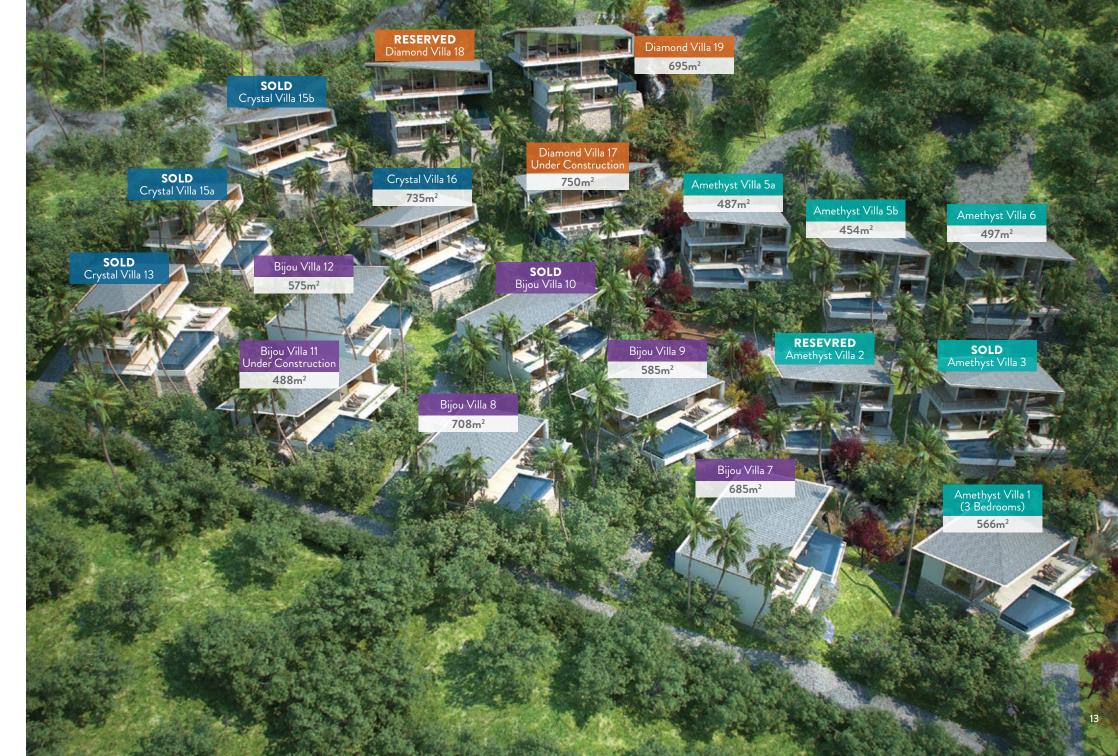

## oasis samui lamai

All Villas are directly accessible by car with exclusive parking areas. Generous land plots ensure privacy and the site masterplan and topography ensures sea views from all villas. Minimal running costs due to access to the public power grid, rainwater storage tanks and high quality construction. Full villa rental management provided.

#### **AMETHYST VILLAS**

Derived from the name of the precious stone, is a stylish villa with a spacious openplan living, kitchen and dining space, with two master bedrooms upstairs enjoying perfect sea views, a third bedroom on the pool terrace level and the option of a fitness room, study or fourth bedroom downstairs.

#### **CRYSTAL VILLAS**

The Crystal Villas are located towards the highest part of the site and enjoy superior sea views. The open-plan living, kitchen & dining space opens out onto a spacious pool terrace, which combines per fectly for relaxing dinners or evening entertainment. Two master bedrooms and the third bedroom are located on the upper floor, while a fourth bedroom on the pool level has its own private terrace and direct access to the pool.

#### **BIJOU VILLAS**

Feature an extensive open-plan living, kitchen and dining space, with the master bedroom leading directly onto the pool deck and terrace with its stunning sea views. The second and third bedrooms are downstairs and, depending on the plot and topography, enjoy direct access to the garden areas.

#### DIAMOND VILLAS

The largest, most luxurious and exclusive residences in the Oasis Samui development, with three separate floors of living space and spectacular panoramic sea views. The top floor features the living, kitchen and dining areas, together with one master bedroom. The second master bedroom, together with the third and fourth bedrooms, are located on the lower level, while the middle level highlights an expansive pool terrace, garden and outdoor living/bar-b-que area, the ideal outdoor space for entertaining guests.