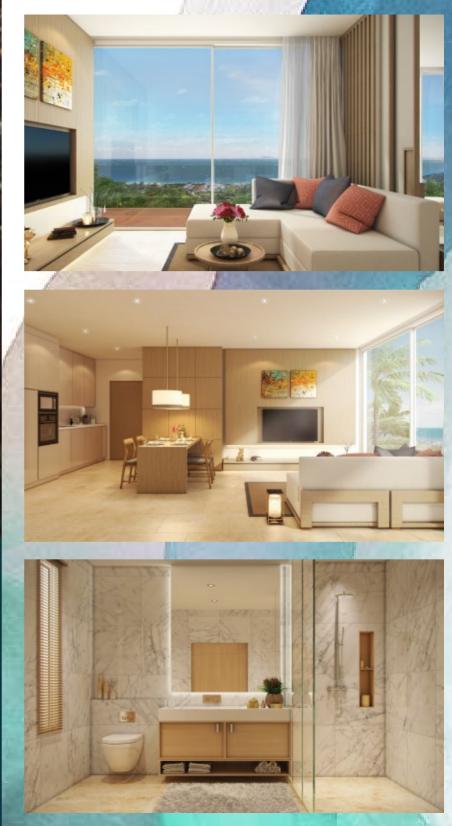

These spacious units feature a fully equipped modern kitchen with concealed refrigerator, built-in oven and microwave as well as ample cabinets and storage space. The open plan living area looks out onto an outdoor terrace taking full advantage of the panoramic ocean views.

The 3m high ceilings adds volume to the airy layouts. Feature floor to ceiling sliding doors, made by the internationally acclaimed Underwood Art Factory, lead into the grand master bedroom and bathroom.

## 3 Bedroom Ocean View Pool Villas

Designed for absolute privacy and offering one of Phuket's most majestic panoramic ocean views out to the Andaman Sea.

Each Pool Villa has a large private 10 meter swimming pool with a generous outdoor terrace. Floor to ceiling windows bring the outdoors in - to the open plan kitchen, dining and living areas. Perfect for entertaining or just lounging with the family or friends. Down below are three spacious ensuite bedrooms with two identical sea view master bedrooms.