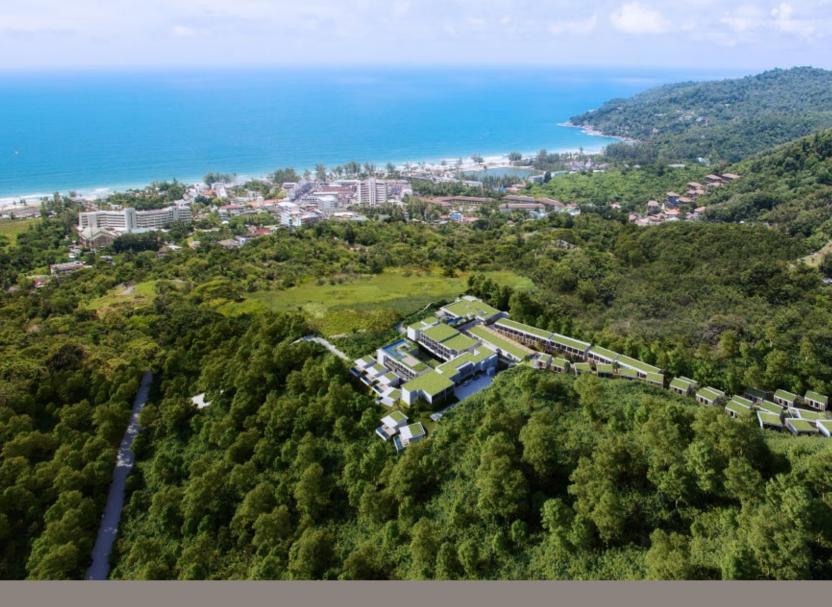

# Karon Beach Phuket, Thailand

Karon is centrally located in Phuket and offers easy access to Phuket's most popular attractions.

Patong is only 10 minutes away by taxi and offers a huge variety of entertainment and dining options.

Phuket International Airport takes approx. 45 minutes to get to by hotel car.

Meliá Phuket Karon Residences are only 500 meters from one of the longest and most impressive beaches in Phuket, Karon Beach.