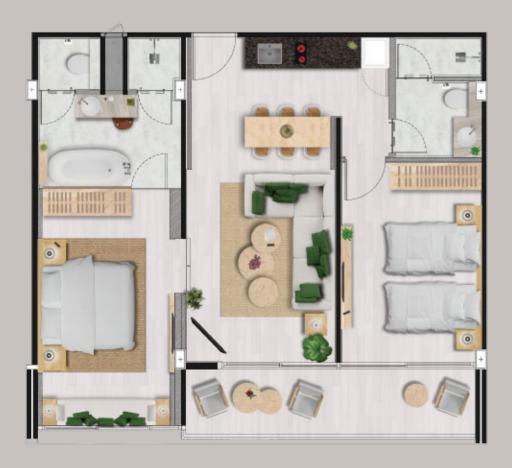

# 2 Bedroom Ocean View Residence 88.5sqm

The Two-Bedroom Residences enjoy the same luxury finishing and attention to detail as the one bedroom residences, with more living space and a second full size ensuite bedroom.

With their privileged location at the corner wings of the low density condominium buildings, these units offer more privacy and cater to those who want more than a short holiday stay. The expansive open plan floorplan blends seamlessly onto the large outdoor terrace, offering up the amazing panoramic seaviews.