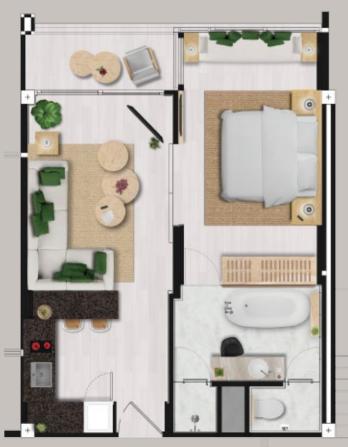

# 1 Bedroom Ocean View Residence 56.4sqm

The One-Bedroom Residences are located on either the ground or first floors of our 3 low density, 2 storey condominium buildings. Each One-Bedroom Residence enjoys stunning ocean or mountain views.

These spacious units feature a fully equipped modern kitchen with concealed refrigerator, built-in oven and microwave as well as ample cabinets and storage space. The open plan living area looks out onto an outdoor terrace taking full advantage of the panoramic ocean views.

The 3m high ceilings adds volume to the airy layouts. Feature floor to ceiling sliding doors, made by the internationally acclaimed Underwood Art Factory, lead into the grand master bedroom and bathroom.