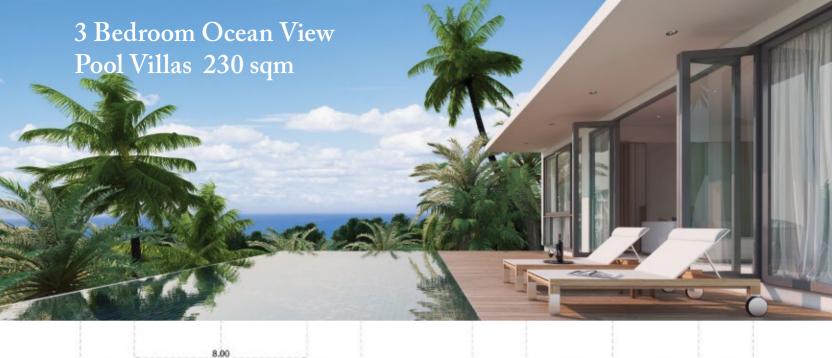

## 3 Bedroom Ocean View Pool Villas

Designed for absolute privacy and offering one of Phuket's most majestic panoramic ocean views out to the Andaman Sea.

Each Pool Villa has a large private 10 meter swimming pool with a generous outdoor terrace. Floor to ceiling windows bring the outdoors in - to the open plan kitchen, dining and living areas. Perfect for entertaining or just lounging with the family or friends. Down below are three spacious ensuite bedrooms with two identical sea view master bedrooms.