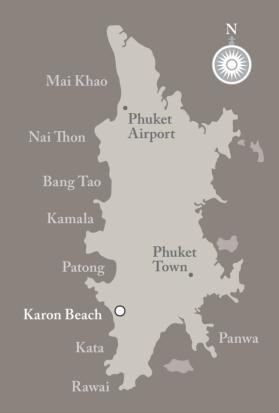

# Karon Beach Phuket, Thailand

Karon is centrally located in Phuket and offers easy access to Phuket's most popular attractions.

Patong is only 10 minutes away by taxi and offers a huge variety of entertainment and dining options.

Phuket International Airport takes approx. 45 minutes to get to by hotel car.

Meliá Phuket Karon Residences are only 500 meters from one of the longest and most impressive beaches in Phuket, Karon Beach.