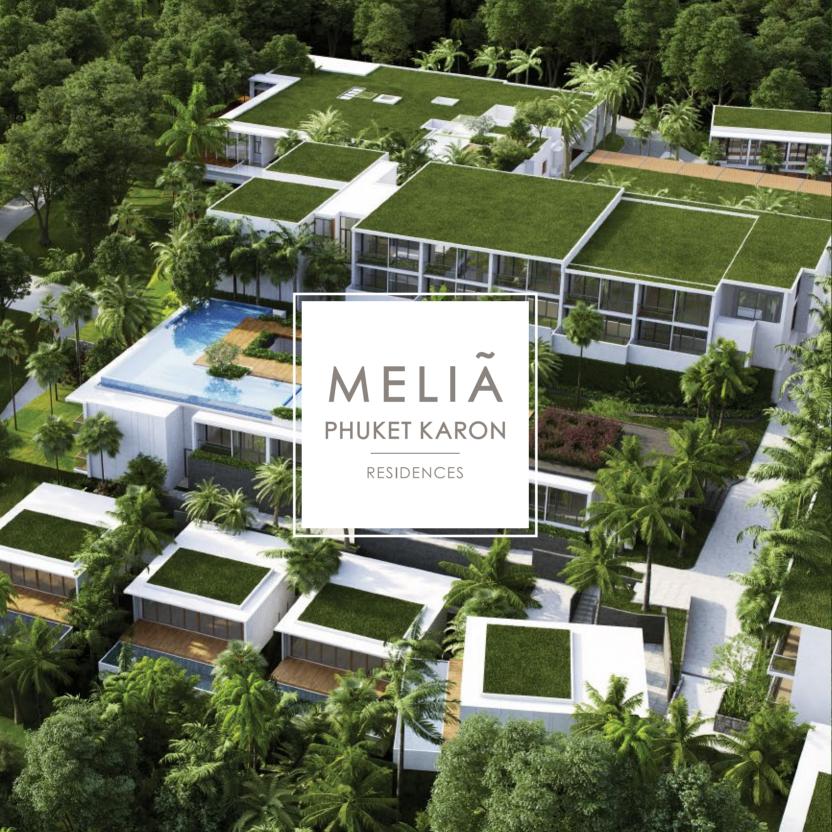

### Meliá Phuket Karon Residences

Meliá Phuket Karon Residences offers buyers 73 luxury sea view villas and condominiums set between the ocean and the centuries-old rainforest. The Residences share the vast 16 acres (40 rai) site with the 138 Key Meliá Phuket Karon Hotel. Owners benefit from the full services and property management provided by Meliá Hotels International, the world's largest "resort" management company.

Nestled on a tranquil hillside on the sought after western coast of Phuket, this opulent paradise boasts incredible facilities, including magnificent swimming pools, a luxurious 800sqm forest spa, elegant bars and restaurants, a beach club, and the resort's acclaimed nature park, set against a rainforest backdrop with Phuket's most stunning panoramic seaviews.

# MELIÃ PHUKET KARON

RESIDENCES