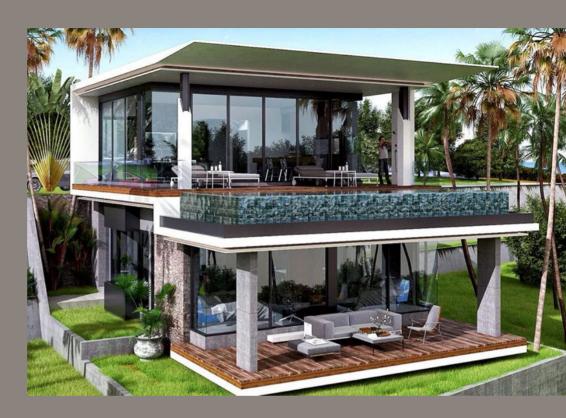

## 3 Bedroom Ocean View Pool Villas

Designed for absolute privacy and offering one of Phuket's most majestic panoramic ocean views out to the Andaman Sea.

Each Pool Villa has a large private 10 meter swimming pool with a generous outdoor terrace. Floor to ceiling windows bring the outdoors in - to the open plan kitchen, dining and living areas. Perfect for entertaining or just lounging with the family or friends. Down below are three spacious ensuite bedrooms with two identical sea view master bedrooms.