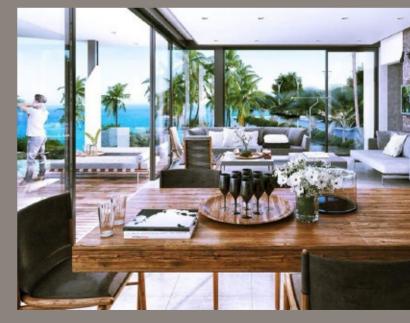

These spacious units feature a fully equipped modern kitchen with concealed refrigerator, built-in oven and microwave as well as ample cabinets and storage space. The open plan living area looks out onto an outdoor terrace taking full advantage of the panoramic ocean views.

The 3m high ceilings adds volume to the airy layouts. Feature floor to ceiling sliding doors, made by the internationally acclaimed Underwood Art Factory, lead into the grand master bedroom and bathroom.

With their privileged location at the corner wings of the low density condominium buildings, these units offer more privacy and cater to those who want more than a short holiday stay. The expansive open plan floorplan blends seamlessly onto the large outdoor terrace, offering up the amazing panoramic seaviews.