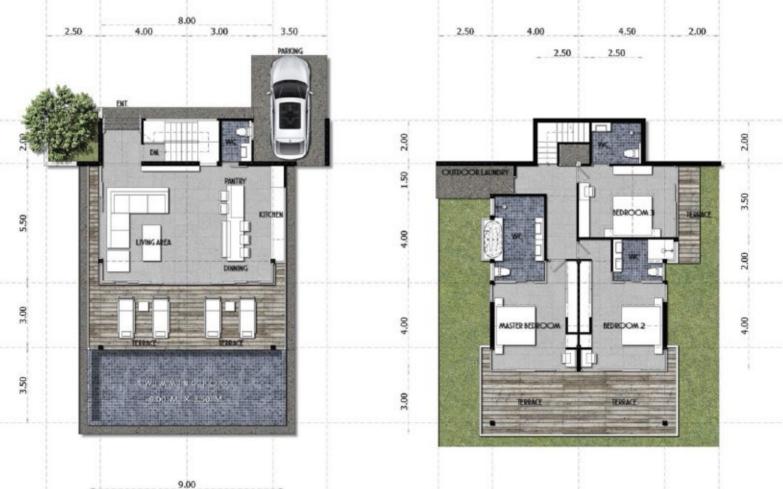

## 3 Bedroom Ocean View Pool Villas

Designed for absolute privacy and offering one of Phuket's most majestic panoramic ocean views out to the Andaman Sea.

Each Pool Villa has a large private 10 meter swimming pool with a generous outdoor terrace. Floor to ceiling windows bring the outdoors in - to the open plan kitchen, dining and living areas. Perfect for entertaining or just lounging with the family or friends. Down below are three spacious ensuite bedrooms with two identical sea view master bedrooms.